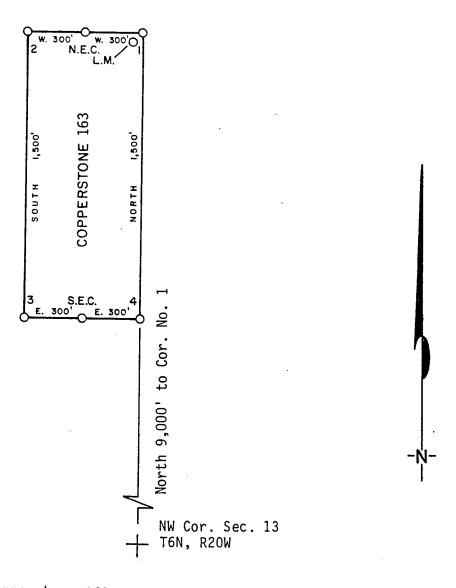

וקה            |                 |
|                                                             |                              | ocator(s) <u>Cypr</u> | us Mines Corpora | ation           |
| הור"                                                        | Ī 1 3 1986                   | P0                    | Box 3299         |                 |
|                                                             |                              | Engle                 | ewood, Colorado  | 80155           |
| 7<br>PHOEN                                                  | :45 A.M.<br>IIX, ARIZONA     | Ву                    | Ken Bul          | , Agent         |

#### PLAT OF LODE CLAIM

(To be Attached to Recorded Copy of Amended and Additional Certificate of Location Pursuant to A. R. S. & 27-203)



| 1. | Name of ClaimCopperstone 163                                   |
|----|----------------------------------------------------------------|
| 2. | Type of ClaimLode                                              |
| 3. | The Claim is located in Sections $2$ , Township $6N$ ,         |
|    | Range, G. & S. R. M.                                           |
| 4. | Scale: 1" = <u>500'</u>                                        |
| 5. | The Claim is situated in <u>La Paz</u> , County, Arizona.      |
| 6. | Type of corner and location monuments used: 4" diameter P.V.C. |
|    |                                                                |
|    |                                                                |

# <u>Instructions for Completion:</u>

RECEIVED (i) If land is surveyed, a co