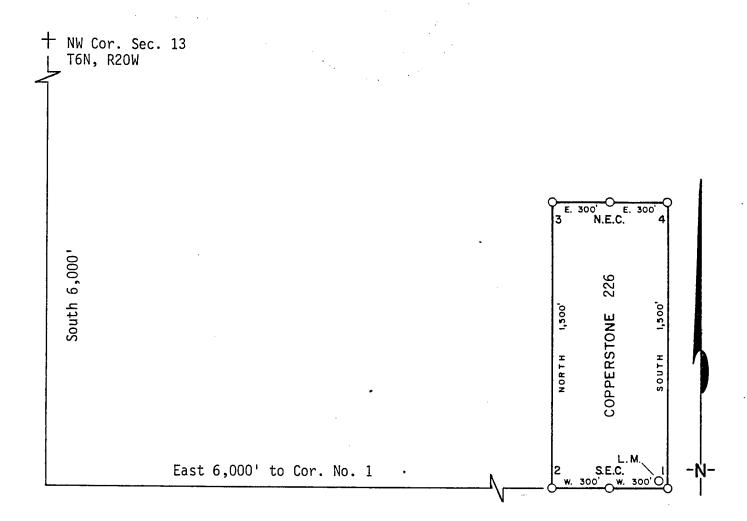

| rus Mines Corporation          |                                         |
| Time 1                                      | 3 1986            |                                        | O. Box 3299                    |                                         |
| -                                           | . อ. เฮออ         | Fna                                    | lewood, Colorado 80155         |                                         |
| 7:45                                        |                   |                                        | rewood, cororado coros         |                                         |

LND:A:BLM-01

#### PLAT OF LODE CLAIM

(To be Attached to Recorded Copy of Amended and Additional Certificate of Location Pursuant to A. R. S. & 27-203)



| 1. | Name of ClaimCopperstone 226                                                       |
|----|------------------------------------------------------------------------------------|
| 2. | Type of Claim Lode                                                                 |
| 3. | The Claim is located in Sections, Township, Township, Township, Township, Township |
|    | Range 19W , G. & S. R. M.                                                          |
| 4. | Scale: 1" = <u>500'</u>                                                            |
| 5. | The Claim is situated in <u>La Paz</u> , County, Arizona.                          |
| 6. | Type of corner and location monuments used: 4" diameter P.V.C.                     |
|    |