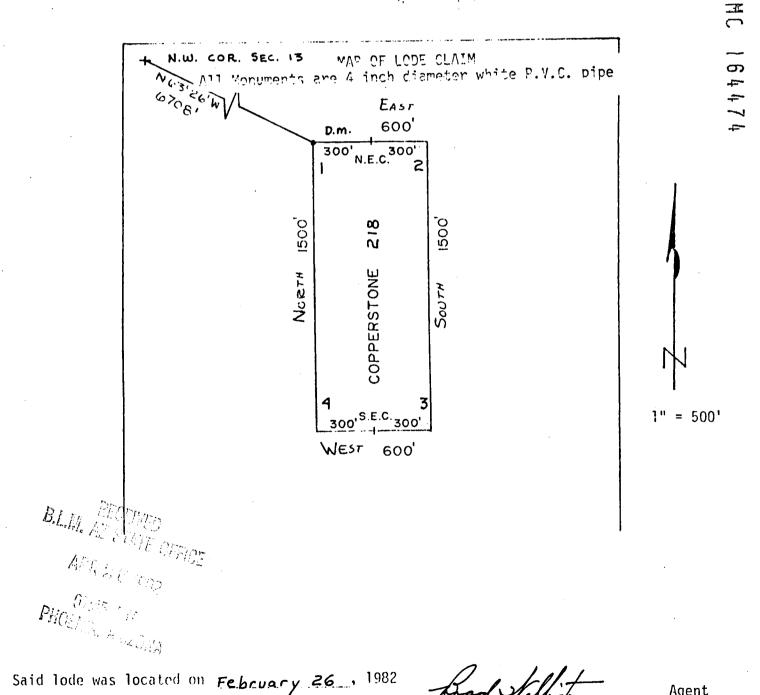

# UNITED STATES DEPARTMENT OF THE INTERIOR BUREAU OF LAND MANAGEMENT

No. 336014

DAJE

|                                |      | RECE                        | IPT .   | AND       | AC   | COUN      | TING   | ADV       | CE          |            |
|--------------------------------|------|-----------------------------|---------|-----------|------|-----------|--------|-----------|-------------|------------|
| MCL NOTICES                    | (85  |                             |         |           | JBJE | 75.62     |        |           |             | 1 770      |
| APPLICANT:  AMOCO - 7000 ENGLE | 5 Y  | NERALS<br>OSEMITE<br>D CO 8 | BT      | PO 80     | × 3  | 299       |        |           | W           |            |
| ASSIGNOR:                      | • 4  |                             |         |           |      | A SA      |        | ER IF DIF | FERENT THAN | APPLICANT: |
| SERIAL NUMBER                  | 44   | ASG                         | TYPE    | STATE     | ACR  | ES/UNITS  | RATE   | СТҮ       | FUND SYMBOL | AMOUNT     |
| RMMMEX 2 A M                   | C 16 | 418 thru                    | 1645    | 71 Cop    | per  | stone 162 | thru 3 | 15        |             |            |
| ANN/ DATE                      |      | 1                           | 9       |           |      | APF       |        | CTY       | FUND SYMBOL | AMOUNT     |
| ANV: DATE                      | E.   | XP. DATE                    | В       | ILL CYCLE |      | FILING    | FEE    |           | 140850      |            |
| S/C CC80                       | D    | ISTRICTS                    | NEX     | T BILL DA | ATE  | RENTAL    |        |           |             |            |
| MISC. DATA                     |      | U OF M                      | ACT     | TUAL UNI  | ITS  |           |        |           |             |            |
| NEW SERIAL NU                  | JMBE | R .                         | EFFECTI | VE DATE   |      | REIMBUR   | SE     |           |             |            |
| ASSIGNMENT:                    | СОМІ | PLETE AREA                  | ?       |           |      | OTHER     |        |           |             |            |
|                                |      |                             |         |           |      |           |        |           | REFUND      |            |
|                                |      | -                           |         |           |      | RETAIN    | IN UNE | ARNED A   | CCOUNT      |            |
| ASSIGNED AREA                  |      |                             |         | TOTAL     |      |           |        |           |             |            |
|                                |      |                             |         |           |      | REMARKS   | S:     |           |             |            |
| RETAINED AREA                  | -    |                             |         |           |      |           |        |           |             |            |
| \$                             | X    |                             |         |           |      |           |        |           |             |            |
| OF INTEREST?                   |      |                             |         |           |      |           |        |           |             |            |