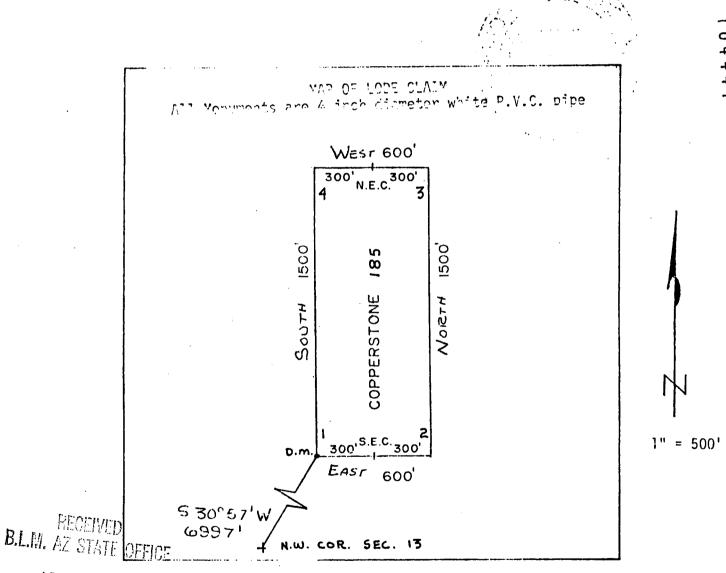

# UNITED STATES DEPARTMENT OF THE INTERIOR BUREAU OF LAND MANAGEMENT

No. 336014

DAJE

|                                |      | RECE                        | IPT .   | AND       | AC   | COUN      | TING   | ADV       | CE          |            |
|--------------------------------|------|-----------------------------|---------|-----------|------|-----------|--------|-----------|-------------|------------|
| MCL NOTICES                    | (85  |                             |         |           | JBJE | 75.62     |        |           |             | 1 770      |
| APPLICANT:  AMOCO - 7000 ENGLE | 5 Y  | NERALS<br>OSEMITE<br>D CO 8 | BT      | PO 80     | × 3  | 299       |        |           | W           |            |
| ASSIGNOR:                      | • 4  |                             |         |           |      | A SA      |        | ER IF DIF | FERENT THAN | APPLICANT: |
| SERIAL NUMBER                  | 44   | ASG                         | TYPE    | STATE     | ACR  | ES/UNITS  | RATE   | СТҮ       | FUND SYMBOL | AMOUNT     |
| RMMMEX 2 A M                   | C 16 | 418 thru                    | 1645    | 71 Cop    | per  | stone 162 | thru 3 | 15        |             |            |
| ANN/ DATE                      |      | 1                           | 9       |           |      | APF       |        | CTY       | FUND SYMBOL | AMOUNT     |
| ANV: DATE                      | E.   | XP. DATE                    | В       | ILL CYCLE |      | FILING    | FEE    |           | 140850      |            |
| S/C CC80                       | D    | ISTRICTS                    | NEX     | T BILL DA | ATE  | RENTAL    |        |           |             |            |
| MISC. DATA                     |      | U OF M                      | ACT     | TUAL UNI  | ITS  |           |        |           |             |            |
| NEW SERIAL NU                  | JMBE | R .                         | EFFECTI | VE DATE   |      | REIMBUR   | SE     |           |             |            |
| ASSIGNMENT:                    | СОМІ | PLETE AREA                  | ?       |           |      | OTHER     |        |           |             |            |
|                                |      |                             |         |           |      |           |        |           | REFUND      |            |
|                                |      | -                           |         |           |      | RETAIN    | IN UNE | ARNED A   | CCOUNT      |            |
| ASSIGNED AREA                  |      |                             |         | TOTAL     |      |           |        |           |             |            |
|                                |      |                             |         |           |      | REMARKS   | S:     |           |             |            |
| RETAINED AREA                  | -    |                             |         |           |      |           |        |           |             |            |
| \$                             | X    |                             |         |           |      |           |        |           |             |            |
| OF INTEREST?                   |      |                             |         |           |      |           |        |           |             |            |