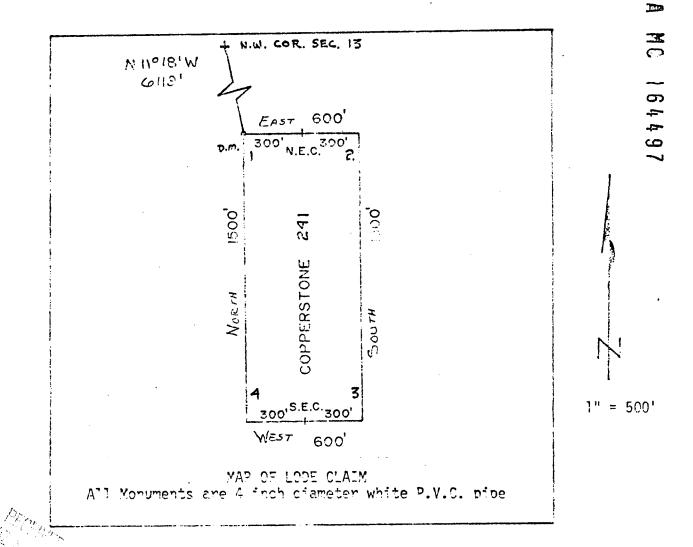

feet on said vein running FAST from the discovery notice and 1500 feet running South from the discovery notice; and all veins, lodes, ledges, feet running <u>South</u> from the discovery notice; and all veins, lodes, le deposits and surface ground within the lines of said claim, situated in the <u>Plamosa</u> Mining District, County of Yuma and State of Arizona, located in the NW 1/4, SEC. 24 R.M., and described by the metes and bounds as follows, T GN., R 20 W., G&S to-wit: Beginning at Corner No. 1; Whence the N.W. Corner of Section 13, T6N., R 20W., bears Beginning at Corner No. 1, Microst Feet;

Thence, Essr

hence, South 1500 feet to Corner 3; 300 feet to the SOUTH End Center; Thence, WEST ∋∞ feet to Corner 4; Thence, WEST 1500 feet to Corner 1, the point of beginning. Thence, NORTH



PHOSPHAR

Said lode was located on February 26, 1982

Dated: March 10 , 1982

Amoco Minerals Company 7000 S. Yosemita Englewood, CO 80155

Agent

State of Arizona
County of Yuma

I hereby certify that the within instrument
was filed and recorded at the request of

Docket

Docket

Page

SIO-BI

Witness my hand and official seal the day
and year sturesaid.

GLENYS E. SCHMITT

County Recorder

Deputy Recorder

Deputy Recorder

### 86<sup>-</sup>ARIZONA 76

# AMENDED AND ADDITIONAL CERTIFICATE OF LOCATION OF LODE MINING CLAIM

| THE TO TO CERTIES THAT                          | Cummus Minos Co      | nnonation                          | , a corporation, owner of                                                               |
|-------------------------------------------------|----------------