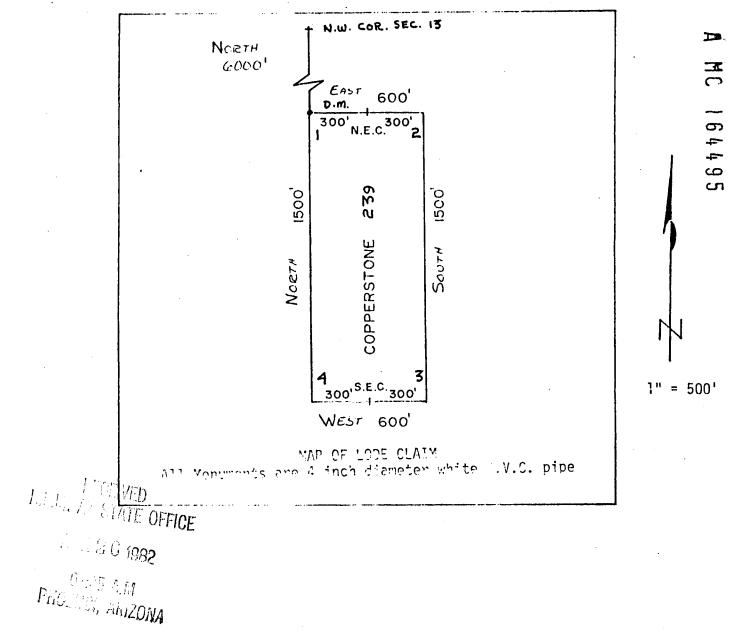

er;                                                                          |
|                                | 3cc feet to Corner 2;                                                                                      |
| Thence, South                  | 1500 feet to Corner 3:                                                                                     |
| Thence, West                   | 1500 feet to Corner 3; Sco feet to the South End Center;                                                   |
| Thence, West                   | 3cc feet to Corner 4;                                                                                      |
| Thence, North                  | 1500 feet to Corner 1, the point of beginning.                                                             |



Said lode was located on February 26., 1982

Dated: March 10 , 1982

Agent

Amoco Minerals Co 7000 S. Yosemite Englewood, CO 80155 INDEXED

I hereby certify that the within instrument was filed and recorded at the request of 1982 APK 13 PH 2

Witness my hand and official seal the day and year aforesaid.

GLENYS E. SCHMITT

County Recorder

Deputy Recorder

MIZROFILNED



### ARIZONA

# AMENDED AND AUDITIONAL CERTIFICATE OF LOCATION OF LODE MINING CLAIM

| THIS IS TO CERTIFY THAT                                                                                                                                                                                                     | Cyprus Mines Corporation , a corporation, owner of