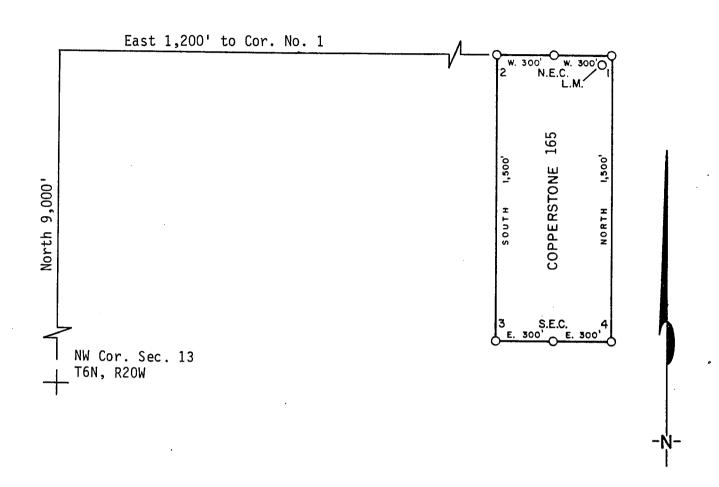

# UNITED STATES DEPARTMENT OF THE INTERIOR BUREAU OF LAND MANAGEMENT

No. 336014

DAJE

|                                |      | RECE                        | IPT .   | AND       | AC   | COUN      | TING   | ADV       | CE          |            |
|--------------------------------|------|-----------------------------|---------|-----------|------|-----------|--------|-----------|-------------|------------|
| MCL NOTICES                    | (85  |                             |         |           | JBJE | 75.62     |        |           |             | 1 770      |
| APPLICANT:  AMOCO - 7000 ENGLE | 5 Y  | NERALS<br>OSEMITE<br>D CO 8 | BT      | PO 80     | × 3  | 299       |        |           | W           |            |
| ASSIGNOR:                      | • 4  |                             |         |           |      | A SA      |        | ER IF DIF | FERENT THAN | APPLICANT: |
| SERIAL NUMBER                  | 44   | ASG                         | TYPE    | STATE     | ACR  | ES/UNITS  | RATE   | СТҮ       | FUND SYMBOL | AMOUNT     |
| RMMMEX 2 A M                   | C 16 | 418 thru                    | 1645    | 71 Cop    | per  | stone 162 | thru 3 | 15        |             |            |
| ANN/ DATE                      |      | 1                           | 9       |           |      | APF       |        | CTY       | FUND SYMBOL | AMOUNT     |
| ANV: DATE                      | E.   | XP. DATE                    | В       | ILL CYCLE |      | FILING    | FEE    |           | 140850      |            |
| S/C CC80                       | D    | ISTRICTS                    | NEX     | T BILL DA | ATE  | RENTAL    |        |           |             |            |
| MISC. DATA                     |      | U OF M                      | ACT     | TUAL UNI  | ITS  |           |        |           |             |            |
| NEW SERIAL NU                  | JMBE | R .                         | EFFECTI | VE DATE   |      | REIMBUR   | SE     |           |             |            |
| ASSIGNMENT:                    | СОМІ | PLETE AREA                  | ?       |           |      | OTHER     |        |           |             |            |
|                                |      |                             |         |           |      |           |        |           | REFUND      |            |
|                                |      | -                           |         |           |      | RETAIN    | IN UNE | ARNED A   | CCOUNT      |            |
| ASSIGNED AREA                  |      |                             |         | TOTAL     |      |           |        |           |             |            |
|                                |      |                             |         |           |      | REMARKS   | S:     |           |             |            |
| RETAINED AREA                  | -    |                             |         |           |      |           |        |           |             |            |
| \$                             | X    |                             |         |           |      |           |        |           |             |            |
| OF INTEREST?                   |      |                             |         |           |      |           |        |           |             |            |