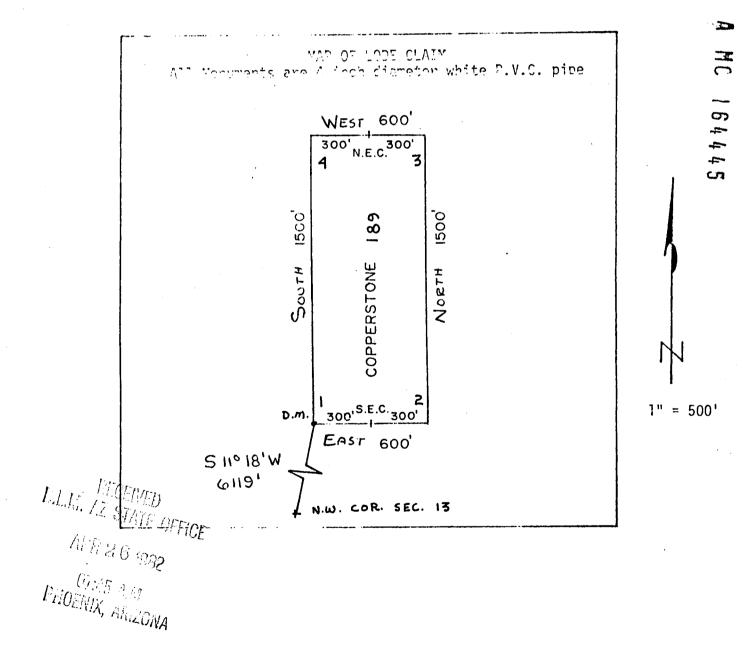

# UNITED STATES DEPARTMENT OF THE INTERIOR BUREAU OF LAND MANAGEMENT

No. 336014

DAJE

|                                |      | RECE                        | IPT .   | AND       | AC   | COUN      | TING   | ADV       | CE          |            |
|--------------------------------|------|-----------------------------|---------|-----------|------|-----------|--------|-----------|-------------|------------|
| MCL NOTICES                    | (85  |                             |         |           | JBJE | 75.62     |        |           |             | 1 770      |
| APPLICANT:  AMOCO - 7000 ENGLE | 5 Y  | NERALS<br>OSEMITE<br>D CO 8 | BT      | PO 80     | × 3  | 299       |        |           | W           |            |
| ASSIGNOR:                      | • 4  |                             |         |           |      | A SA      |        | ER IF DIF | FERENT THAN | APPLICANT: |
| SERIAL NUMBER                  | 44   | ASG                         | TYPE    | STATE     | ACR  | ES/UNITS  | RATE   | СТҮ       | FUND SYMBOL | AMOUNT     |
| RMMMEX 2 A M                   | C 16 | 418 thru                    | 1645    | 71 Cop    | per  | stone 162 | thru 3 | 15        |             |            |
| ANN/ DATE                      |      | 1                           | 9       |           |      | APF       |        | CTY       | FUND SYMBOL | AMOUNT     |
| ANV: DATE                      | E.   | XP. DATE                    | В       | ILL CYCLE |      | FILING    | FEE    |           | 140850      |            |
| S/C CC80                       | D    | ISTRICTS                    | NEX     | T BILL DA | ATE  | RENTAL    |        |           |             |            |
| MISC. DATA                     |      | U OF M                      | ACT     | TUAL UNI  | ITS  |           |        |           |             |            |
| NEW SERIAL NU                  | JMBE | R .                         | EFFECTI | VE DATE   |      | REIMBUR   | SE     |           |             |            |
| ASSIGNMENT:                    | СОМІ | PLETE AREA                  | ?       |           |      | OTHER     |        |           |             |            |
|                                |      |                             |         |           |      |           |        |           | REFUND      |            |
|                                |      | -                           |         |           |      | RETAIN    | IN UNE | ARNED A   | CCOUNT      |            |
| ASSIGNED AREA                  |      |                             |         | TOTAL     |      |           |        |           |             |            |
|                                |      |                             |         |           |      | REMARKS   | S:     |           |             |            |
| RETAINED AREA                  | -    |                             |         |           |      |           |        |           |             |            |
| \$                             | X    |                             |         |           |      |           |        |           |             |            |
| OF INTEREST?                   |      |                             |         |           |      |           |        |           |             |            |