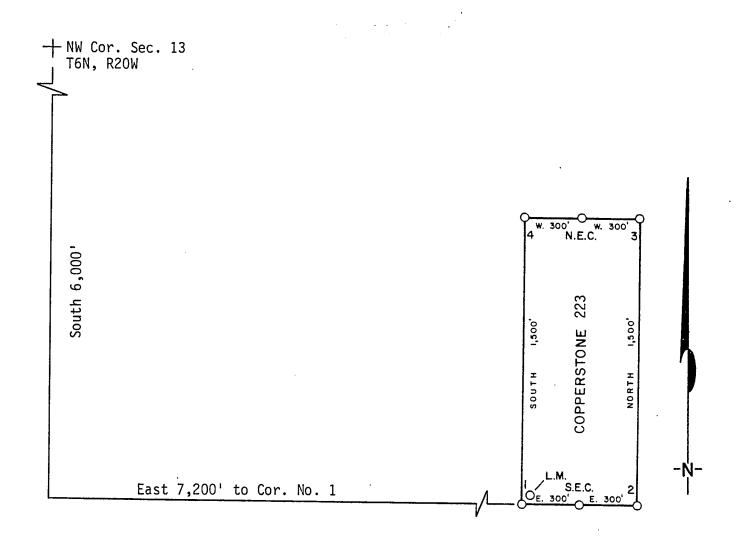

# UNITED STATES DEPARTMENT OF THE INTERIOR BUREAU OF LAND MANAGEMENT

No. 336014

DAJE

|                                |      | RECE                        | IPT .   | AND       | AC   | COUN      | TING   | ADV       | CE          |            |
|--------------------------------|------|-----------------------------|---------|-----------|------|-----------|--------|-----------|-------------|------------|
| MCL NOTICES                    | (85  |                             |         |           | JBJE | 75.62     |        |           |             | 1 770      |
| APPLICANT:  AMOCO - 7000 ENGLE | 5 Y  | NERALS<br>OSEMITE<br>D CO 8 | BT      | PO 80     | × 3  | 299       |        |           | W           |            |
| ASSIGNOR:                      | • 4  |                             |         |           |      | A SA      |        | ER IF DIF | FERENT THAN | APPLICANT: |
| SERIAL NUMBER                  | 44   | ASG                         | TYPE    | STATE     | ACR  | ES/UNITS  | RATE   | СТҮ       | FUND SYMBOL | AMOUNT     |
| RMMMEX 2 A M                   | C 16 | 418 thru                    | 1645    | 71 Cop    | per  | stone 162 | thru 3 | 15        |             |            |
| ANN/ DATE                      |      | 1                           | 9       |           |      | APF       |        | CTY       | FUND SYMBOL | AMOUNT     |
| ANV: DATE                      | E.   | XP. DATE                    | В       | ILL CYCLE |      | FILING    | FEE    |           | 140850      |            |
| S/C CC80                       | D    | ISTRICTS                    | NEX     | T BILL DA | ATE  | RENTAL    |        |           |             |            |
| MISC. DATA                     |      | U OF M                      | ACT     | TUAL UNI  | ITS  |           |        |           |             |            |
| NEW SERIAL NU                  | JMBE | R .                         | EFFECTI | VE DATE   |      | REIMBUR   | SE     |           |             |            |
| ASSIGNMENT:                    | СОМІ | PLETE AREA                  | ?       |           |      | OTHER     |        |           |             |            |
|                                |      |                             |         |           |      |           |        |           | REFUND      |            |
|                                |      | -                           |         |           |      | RETAIN    | IN UNE | ARNED A   | CCOUNT      |            |
| ASSIGNED AREA                  |      |                             |         | TOTAL     |      |           |        |           |             |            |
|                                |      |                             |         |           |      | REMARKS   | S:     |           |             |            |
| RETAINED AREA                  | -    |                             |         |           |      |           |        |           |             |            |
| \$                             | X    |                             |         |           |      |           |        |           |             |            |
| OF INTEREST?                   |      |                             |         |           |      |           |        |           |             |            |