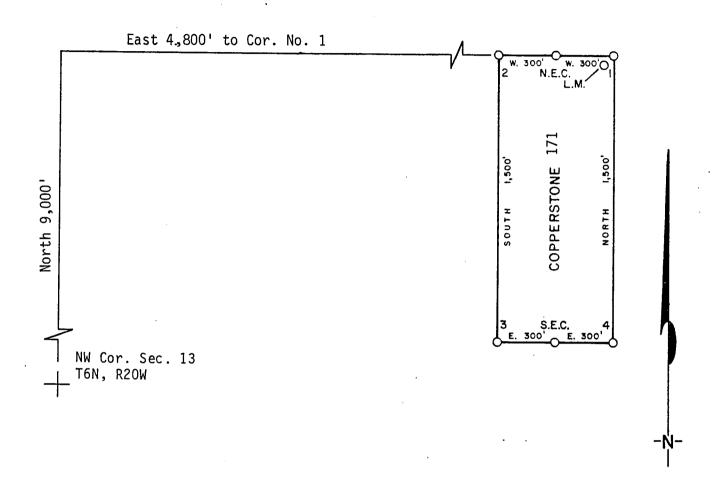

| RECEIVED                 | locator(c)      | Cynnuc Minos C                        | ornonation           |
| ţ                    | B.L.M. AZ STATE OFFICE   | Locator(5)      | Cyprus Mines C                        |                      |
|                      | JUN 1 3 1986             |                 | P. O. Box 3299 Englewood, Col         |                      |
|                      | /:45 A.M.                |                 | 4 /                                   | , Agent              |
| IND.A.RIM_O1         | NUENIX, ARIZUMA          |                 | ·                                     | , ngcire             |

LND:A:BLM-01

### PLAT OF LODE CLAIM

(To be Attached to Recorded Copy of Amended and Additional Certificate of Location Pursuant to A. R. S. & 27-203)



| 1. | Name of ClaimCopperstone 171                                             |
|----|--------------------------------------------------------------------------|
| 2. | Type of ClaimLode                                                        |
| 3. | The Claim is located in Sections $\frac{1}{}$ , Township $\frac{6N}{}$ , |
|    | Range, G. & S. R. M.                                                     |
| 4. | Scale: 1" = 500'                                                         |
| 5. | The Claim is situated in <u>La Paz</u> , County, Arizona.                |
| 6. | Type of corner and location monuments used: 4" diameter P.V.C.           |
|    |                                                                          |
|    |