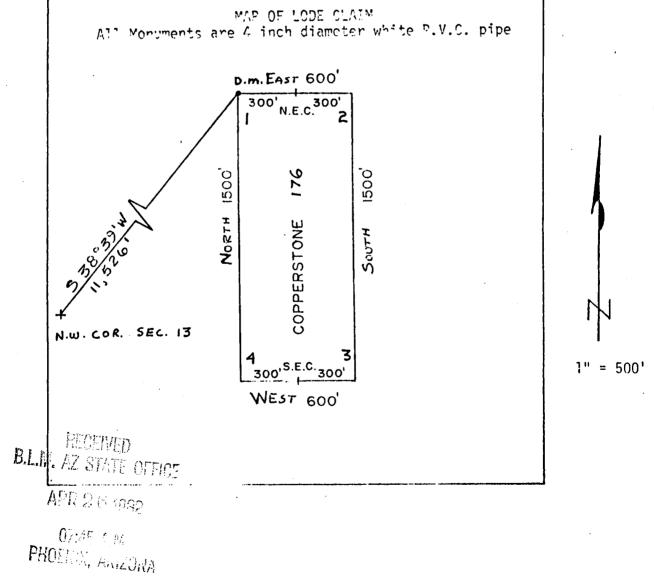

|
|                                 | 1; Whence the N.W. Corner of Section 13, T6N., R 20W., bears |
| 5 38° 39' W , 11526             | feet;                                                        |
| Thence, East                    | 300 feet to the North End Center;                            |
| Thence, East                    | ಡಂ feet to Corner 2;                                         |
| Thence, South                   | 1500 feet to Corner 3;                                       |
|                                 | 300 feet to the South End Center;                            |
| Thence, WEST                    | 300 feet to Corner 4;                                        |
| Thence, ALBERTH                 | 1500 feet to Corner 1, the point of beginning.               |



Said lode was located on February 25 , 1982

Dated: march 10 . 1982

Amoco Minerals Company 7000 S. Yosemite Englewood, CO 80155

07638

GLENYS E. SCHMITT

County Recorder

Deputy Recorder

| Company has located the Copperstone 17 right of discovery and location, the vein thereof, with all its di feet on said vein running WES feet running South deposits and surface ground with | That Brad Mellington, as A for Amocolication for Lode Mining Claim, and by this certific claim 1500 feet, linear and horizontal measures, angles and variations as allowed by law from the discovery notice and from the discovery notice, and all veins, in the lines of said claim, situated in the and State of Arizona, located in the SEC. 6: | cate, and by surement along w, 600 1500 lodes, ledges, Plamosa |
|---------