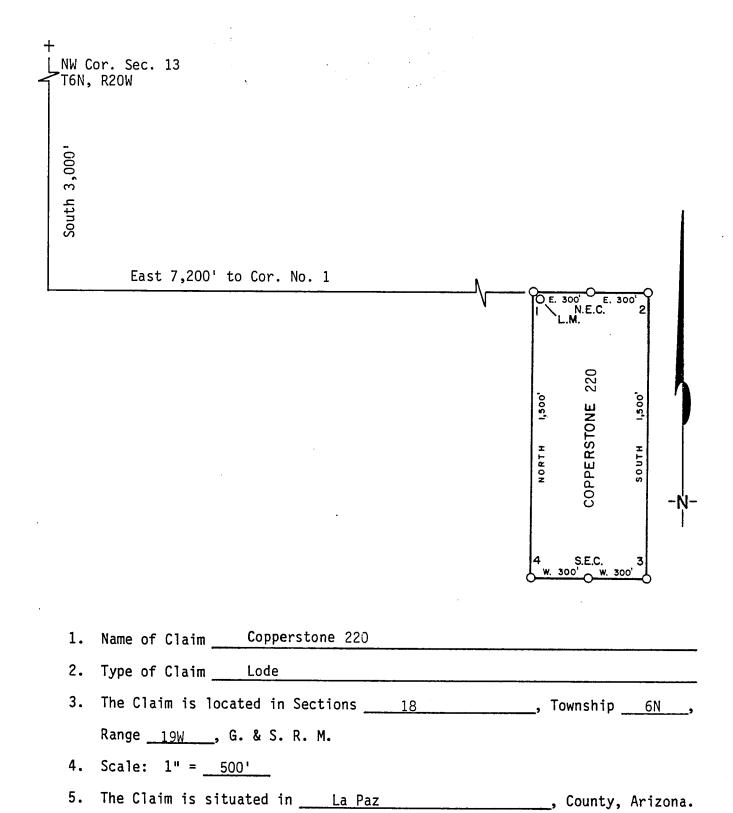

86</u> .           |
|                            | AZ STATE OFFICE                         | Locator(s) Cypru     | s Mines Corporation              |
| <b>רוור</b> י              | N 1 3 1986                              | · · ·                |                                  |
|                            |                                         |                      | DOX 1799                         |
|                            |                                         |                      | Box 3299<br>wood, Colorado 80155 |
|                            | 14 1 3 1900<br>7:45 A.m.<br>ENIX, ARIZO |                      | wood, Colorado 80155             |

. 5-11

(To be Attached to Recorded Copy of Amended and Additional Certificate of Location Pursuant to A. R. S. & 27-203)



#### <u>Instructions for Completion:</u>

(i) If land is surveyed, a corner of the claim must be tied by a course RECEIVED and distance to a monument of the Public Land Survey; if the land is B.L.M. AZ STATE OFFICENSURVEYED, a corner must be tied by course and distance to an established survey monument of a United States Government Agency or a United States Mineral Monument; if no such monuments are available, one corner of the claim must be tied by course and distance to some prominent natural object or other permanent monument as shown on Plat.

Type of corner and location monuments used: \_\_\_ 4" diameter P.V.C.

PHOENIX, (本科達ONMorth arrow must be shown on Plat.

(iii) Bearing and distances between corners must be shown on Plat.



| DKT $\pm 276$ face $468$