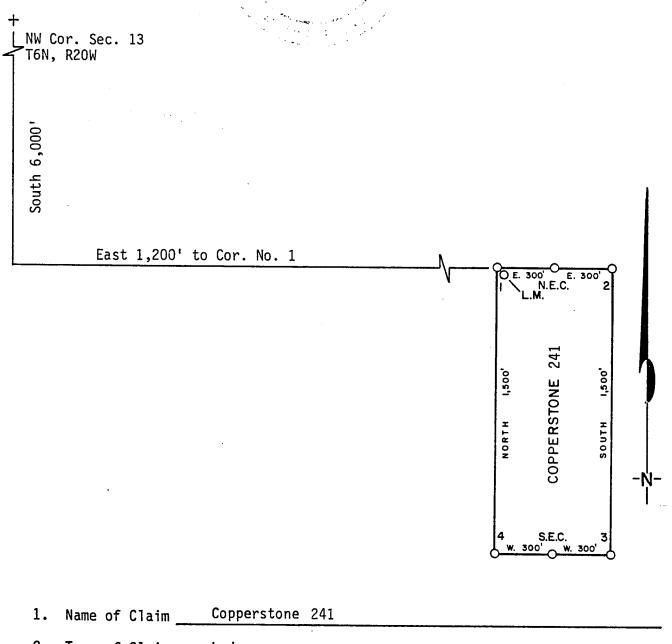

|                       |                                               | P. O. Box 3299                                       |
|                       | JUN 13 1986                                   | Englewood, Colorado 80155                            |
|                       | 7:45 A.M.                                     | By Agent                                             |
| LND:A:BLM-01          | PHOENIX, ARIZO                                |                                                      |
| しいしょひょししじゃしょ          |                                               |                                                      |

LND:A:BLM-01

#### PLAT OF LODE CLAIM

(To be Attached to Recorded Copy of Amended and Additional Certificate of Location Pursuant to A. R. S. & 27-203)



| 2. | Type of ClaimLode                           |                        |
|----|---------------------------------------------|------------------------|
| 3. | The Claim is located in Sections24          | , Township <u>6N</u> , |
|    | Range <u>20W</u> , G. & S. R. M.            |                        |
| 4. | Scale: 1" = <u>500'</u>                     |                        |
| 5. | The Claim is situated in <u>La Paz</u>      | , County, Arizona.     |
| 6. | Type of corner and location monuments used: | 4" diameter P.V.C.     |
|    |                                             |                        |
|    |                                             |                        |
|    |                                             |                        |

### <u>Instructio