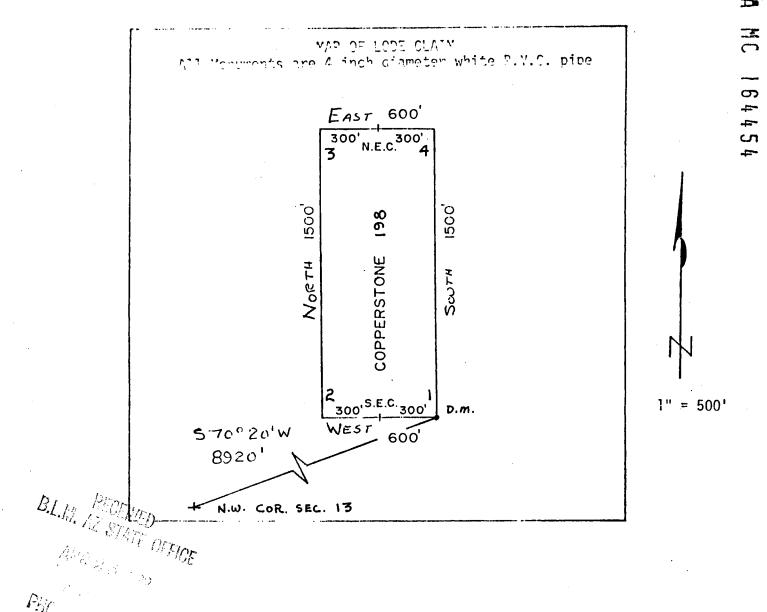

certify that the within instrument
was filed and recorded at the request of

MARCO M



Said lode was located on February 25, 1982

Dated: March 10, , 1982

Amoco Minerals Company 7000 S. Yosemite Englewood, CO 80155

State of Arizons
County of Yuma

I hereby certify that the within Instrument
was filed and recorded at the request of

Docket

Page

Witness my hand and official seal the day
and year aforesaid.

GLENYS E. SCHMITT

County Recorder

Deputy Recorder



Said lode was located on February 25, 1982

Dated: march 10 . 1982

Amoco Minerals Company 7000 S. Yosemite Englewood, CO 80155

07659 Witness my hand and official seal the day and year aforesald. County Recorder

Deput Recorder

NEW RECORDER

Deput Recorder

sex feet to Corner 4;

1500 feet to Corner 1, the point of beginning.



Said lode was located on February 25, 1982

Dated: March 10 , 1982

Thence, EAST

Thence, South

Amoco Minerals 7000 S. Yosemite

Englewood, CO 80155

#### MOEXED

07660

I hereby certify that the within instrument was filed and recorded at the request of

Witness my hand and official seal the day and year aforesaid.

GLENYS E. SCHMITT

County Recorder

Deputy Recorder

MI-EOFH NED

| Company has located the Copperstone right of discovery and locat | Linat Brad cellington, as Ac for Amoco Minerals  199 Lode Mining Claim, and by this certificate, and by ion, claim 1500 feet, linear and horizontal measurement along ts dips, angles and variations as allowed by law, 600 |
|------------------------------------------------------------------|-----------------------------------------------------