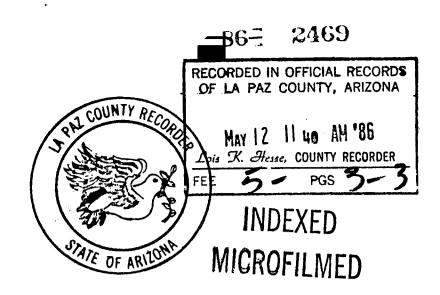

# UNITED STATES DEPARTMENT OF THE INTERIOR BUREAU OF LAND MANAGEMENT

No. 336014

DAJE

|                                |      | RECE                        | IPT .   | AND       | AC   | COUN      | TING   | ADV       | CE          |            |
|--------------------------------|------|-----------------------------|---------|-----------|------|-----------|--------|-----------|-------------|------------|
| MCL NOTICES                    | (85  |                             |         |           | JBJE | 75.62     |        |           |             | 1 770      |
| APPLICANT:  AMOCO - 7000 ENGLE | 5 Y  | NERALS<br>OSEMITE<br>D CO 8 | BT      | PO 80     | × 3  | 299       |        |           | W           |            |
| ASSIGNOR:                      | • 4  |                             |         |           |      | A SA      |        | ER IF DIF | FERENT THAN | APPLICANT: |
| SERIAL NUMBER                  | 44   | ASG                         | TYPE    | STATE     | ACR  | ES/UNITS  | RATE   | СТҮ       | FUND SYMBOL | AMOUNT     |
| RMMMEX 2 A M                   | C 16 | 418 thru                    | 1645    | 71 Cop    | per  | stone 162 | thru 3 | 15        |             |            |
| ANN/ DATE                      |      | 1                           | 9       |           |      | APF       |        | CTY       | FUND SYMBOL | AMOUNT     |
| ANV: DATE                      | E.   | XP. DATE                    | В       | ILL CYCLE |      | FILING    | FEE    |           | 140850      |            |
| S/C CC80                       | D    | ISTRICTS                    | NEX     | T BILL DA | ATE  | RENTAL    |        |           |             |            |
| MISC. DATA                     |      | U OF M                      | ACT     | TUAL UNI  | ITS  |           |        |           |             |            |
| NEW SERIAL NU                  | JMBE | R .                         | EFFECTI | VE DATE   |      | REIMBUR   | SE     |           |             |            |
| ASSIGNMENT:                    | СОМІ | PLETE AREA                  | ?       |           |      | OTHER     |        |           |             |            |
|                                |      |                             |         |           |      |           |        |           | REFUND      |            |
|                                |      | -                           |         |           |      | RETAIN    | IN UNE | ARNED A   | CCOUNT      |            |
| ASSIGNED AREA                  |      |                             |         | TOTAL     |      |           |        |           |             |            |
|                                |      |                             |         |           |      | REMARKS   | S:     |           |             |            |
| RETAINED AREA                  | -    |                             |         |           |      |           |        |           |             |            |
| \$                             | X    |                             |         |           |      |           |        |           |             |            |
| OF INTEREST?                   |      |                             |         |           |      |           |        |           |             |            |