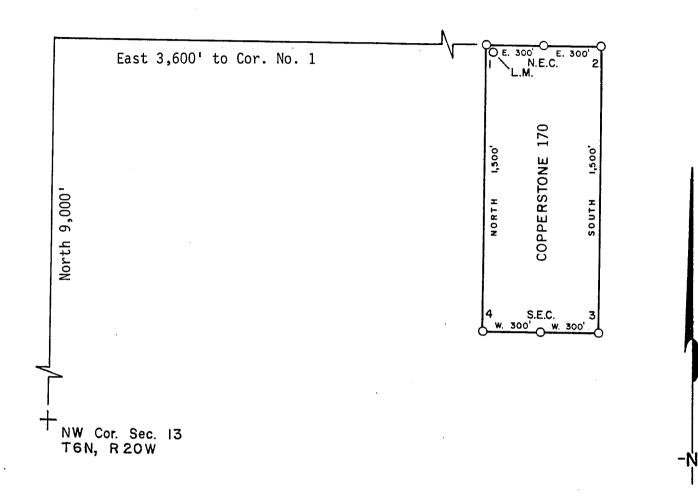

AND POSTED on the ground the $3rd$ day of April                           | , 19 <u>86</u> .         |
| RECEIVED Locator(s) Cyprus Mine                                                 | es Corporation           |
| B.L.M. AZ STATE OFFICE P. O. Box 3                                              |                          |
|                                                                                 | Colorado 80155           |
| BV 1962-20                                                                      |                          |
| 7:45 A.M. LND:A:BLM-01 PHOENIX, ARIZONA                                         |                          |



### PLAT OF LODE CLAIM

(To be Attached to Recorded Copy of Amended and Additional Certificate of Location Pursuant to A. R. S. & 27-203)



| 1. | Name of ClaimCopperstone 170                                  |
|----|---------------------------------------------------------------|
| 2. | Type of ClaimLode                                             |
| 3. | The Claim is located in Sections $1$ , Township $6N$ ,        |
|    | Range                                                         |
| 4. | Scale: 1" = <u>500'</u>                                       |
| 5. | The Claim is situated in <u>La Paz</u> , County, Arizona.     |
| 6. | Type of corner and location monuments used:4" diameter P.V.C. |
|    |                                                               |
|    |                                                               |

<u>Instructions for Completion:</u>

RECEIVED i If land is surveyed, a corner of the cl