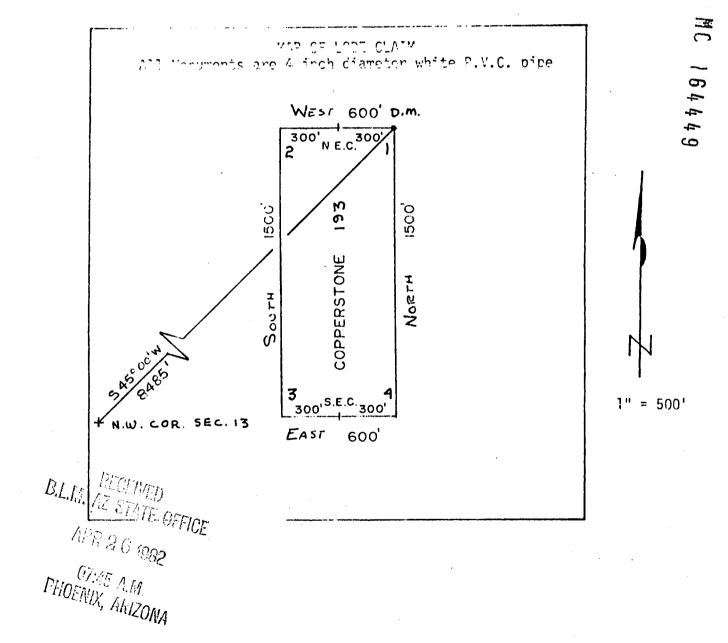

r 4;

1500 feet to Corner 1, the point of beginning. Thence, NORTH



Said lode was located on February 25., 1982

Dated: March 10 , 1982

Amoco Minerals Company 7000 S. Yosemite Englewood, CO 80155

07654

GLENYS E. SCHMITT

Geunly Recorder

Deputy Recorder

MITROFILMED



R.M., and described by the metes and bounds as follows, T 6N., R 19 W., G&S to-wit:

Beginning at Corner No. 1; Whence the N.W. Corner of Section 13, T6N., R 20W., bears

-----

<u>5 45° 00' W</u> , <u>8485</u> feet; Thence, Wasr <u>300</u> f 300 feet to the North End Center;

Thence, WEST 3∞ feet to Corner 2; Thence, South 1500 feet to Corner 3;

SW 14, SEC 6 4 NW 14, SEC 7,

300 feet to the SourH End Center;

Thence, East Thence, East ₃∞ feet to Corner 4;

1500 feet to Corner 1, the point of beginning. Thence, NORTH



Said lode was located on February 25 ... , 1982

Dated: march 10 . 1982

Amoco Minerals Company 7000 S. Yosemite Englewood, CO 80155

07655

GLENYS E. SCHMITT

KNOW ALL MEN BY THESE PRESERT that Brad Mellington, as Act for Amoco Minerals has located the Copperstone 194 tode Mining Claim, and by this certificate, and by right of discovery and location, claim 1500 feet, linear and horizontal measurement along the vein thereof, with all its dips, angles and variations as allowed by law, 600 feet on said vein running EAST from the discovery notice and 1500 feet on said vein running <u>FAST</u> from the discovery notice and <u>1500</u> feet running <u>South</u> from the discovery notice, and all veins, lodes, ledges, deposits and surface ground within the lines of said claim, situated in the