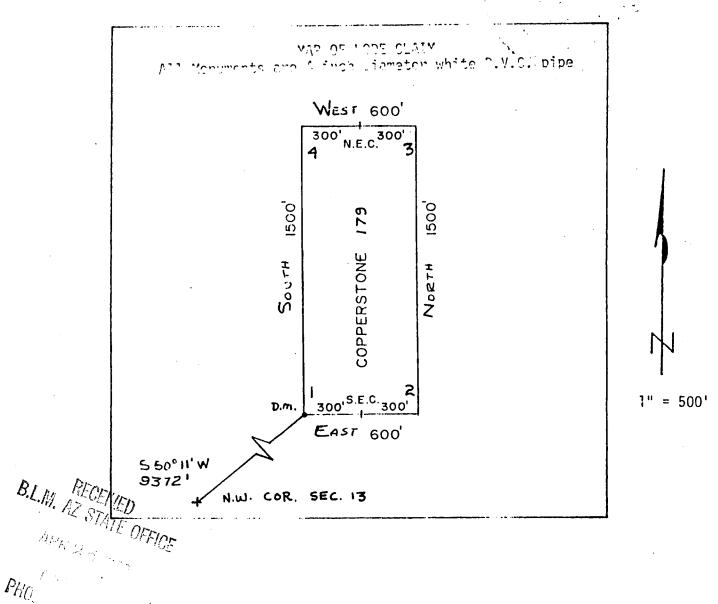

iscovery notice and 1500 feet running NORTH from the discovery notice, and all veins, lodes, ledges, feet running NORTH from the discovery notice, and all veins, loues, redeposits and surface ground within the lines of said claim, situated in the Plamosa Mining District, County of Yuma and State of Arizona, located in the SW 1/4, SEC. 6 R.M., and described by the metes and bounds as follows, T\_6N., R 19 W., to-wit: Beginning at Corner No. 1; Whence the N.W. Corner of Section 13, T6N., R 20W., bears <u>5 50° 11' w</u> , 9372 feet; Thence, East 300 feet to the South End Center; Thence, East 300 feet to Corner 2; Thence, NORTH 1500 feet to Corner 3; Thence, West 300 feet to the North End Center; Thence, WEST 300 feet to Corner 4; Thence, South 1500 feet to Corner 1, the point of beginning.



Said lode was located on February 25, 1982

Dated: march 10 . 1982

Amoco Minerals Company 7000 S. Yosemite Englewood, CO 80155

07641

I hereby certify that the within instrument was filed and recorded at the request of marco New 13 PM 2

Witness my hand and official seat the day and year afcresaid.

GLENYS E. SCHMITT

County Recorder

Deputy Recorder



KNOW ALL MEN BY THESE PRESENT That Brad Wellington, as Agm for Amoco Minerals has located the Copperstone 180 lode Mining Claim, and by this certificate, and by right of discovery and location, claim 1500 feet, linear and horizontal measurement along the vein thereof, with all its dips, angles and variations as allowed by law, 600 feet on said vein running west from the discovery notice and 1500 feet on said vein running WEST from the d