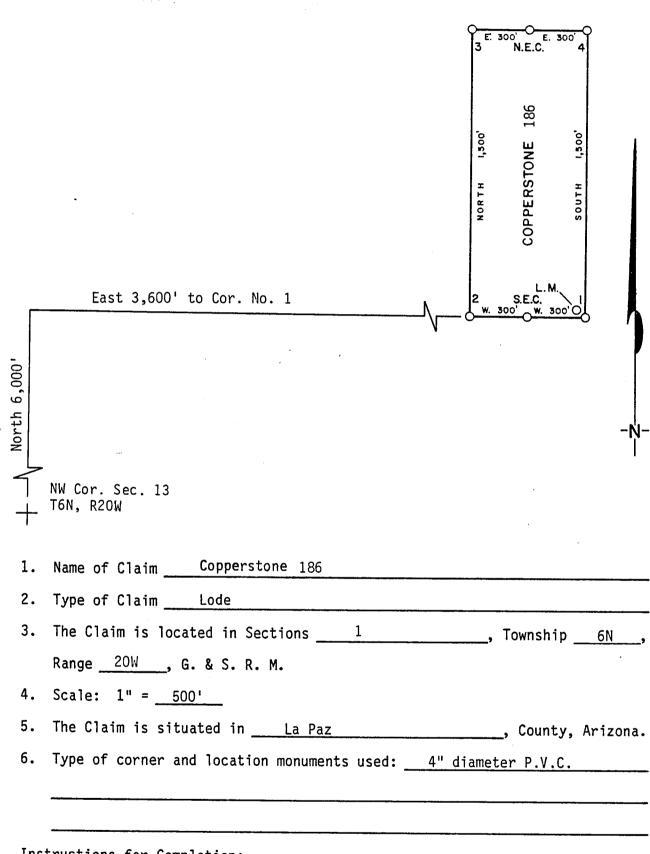

# UNITED STATES DEPARTMENT OF THE INTERIOR BUREAU OF LAND MANAGEMENT

No. 336014

DAJE

|                                |      | RECE                        | IPT .   | AND       | AC   | COUN      | TING   | ADV       | CE          |            |
|--------------------------------|------|-----------------------------|---------|-----------|------|-----------|--------|-----------|-------------|------------|
| MCL NOTICES                    | (85  |                             |         |           | JBJE | 75.62     |        |           |             | 1 770      |
| APPLICANT:  AMOCO - 7000 ENGLE | 5 Y  | NERALS<br>OSEMITE<br>D CO 8 | BT      | PO 80     | × 3  | 299       |        |           | W           |            |
| ASSIGNOR:                      | • 4  |                             |         |           |      | A SA      |        | ER IF DIF | FERENT THAN | APPLICANT: |
| SERIAL NUMBER                  | 44   | ASG                         | TYPE    | STATE     | ACR  | ES/UNITS  | RATE   | СТҮ       | FUND SYMBOL | AMOUNT     |
| RMMMEX 2 A M                   | C 16 | 418 thru                    | 1645    | 71 Cop    | per  | stone 162 | thru 3 | 15        |             |            |
| ANN/ DATE                      |      | 1                           | 9       |           |      | APF       |        | CTY       | FUND SYMBOL | AMOUNT     |
| ANV: DATE                      | E.   | XP. DATE                    | В       | ILL CYCLE |      | FILING    | FEE    |           | 140850      |            |
| S/C CC80                       | D    | ISTRICTS                    | NEX     | T BILL DA | ATE  | RENTAL    |        |           |             |            |
| MISC. DATA                     |      | U OF M                      | ACT     | TUAL UNI  | ITS  |           |        |           |             |            |
| NEW SERIAL NU                  | JMBE | R .                         | EFFECTI | VE DATE   |      | REIMBUR   | SE     |           |             |            |
| ASSIGNMENT:                    | СОМІ | PLETE AREA                  | ?       |           |      | OTHER     |        |           |             |            |
|                                |      |                             |         |           |      |           |        |           | REFUND      |            |
|                                |      | -                           |         |           |      | RETAIN    | IN UNE | ARNED A   | CCOUNT      |            |
| ASSIGNED AREA                  |      |                             |         | TOTAL     |      |           |        |           |             |            |
|                                |      |                             |         |           |      | REMARKS   | S:     |           |             |            |
| RETAINED AREA                  | -    |                             |         |           |      |           |        |           |             |            |
| \$                             | X    |                             |         |           |      |           |        |           |             |            |
| OF INTEREST?                   |      |                             |         |           |      |           |        |           |             |            |