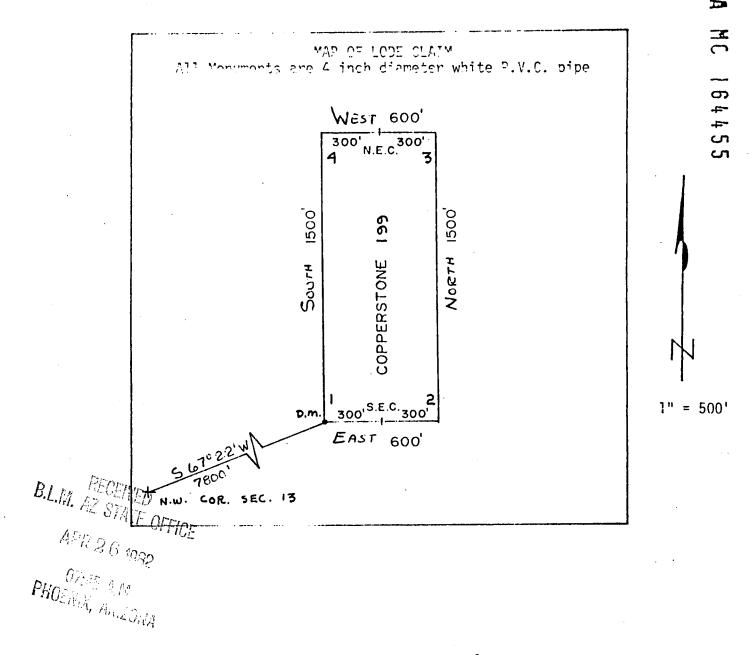

feet to Corner 1, the point of beginning.                                                                                                                                                                              |
|                                                                  |                                                                                                                                                                                                                             |
|                                                                  |                                                                                                                                                                                                                             |



Said lode was located on February 25 , 1982

Dated: march 10 . 1982

Amoco Minerals Company 7000 S. Yosemite Englewood, CO 80155

#### FXED

State of Arizona
County of Yuma

I hereby certify that the within instrument
was filed and recorded at the request of

Docket

Page
Witness my hand and official seal the day
and year aforesaid.

GLENYS E. SCHMITT

County Recorder

Deputy Recorder

KNOW ALL DE 1276 LESE 428 Line that Brad wellington, as Ac for Amoco Minerals ... has located the Copperstone 200 Lode Mining Claim, and by this certificate, and by right of discovery and location, claim 1500 feet, linear and horizontal measurement along the vein thereof, with all its dips, angles and variations as allowed by law, 600 feet on said vein running WEST from the discovery notice and 1500 feet r