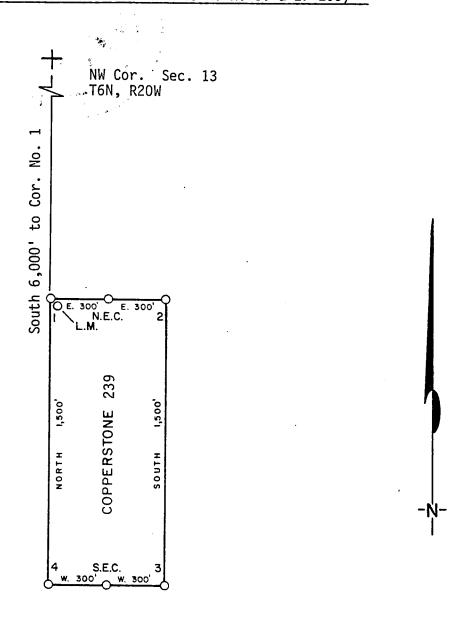

| appropriating und a all ground with ror, irregularity y exist in the or or release of any o secure all the to be void, or in and this certification of the description  hin the boundaries herein defined, and to hin the boundaries herein defined, and for to by, omission, incompleteness or defect, if an original location or record thereof, and is may rights acquired or held under or by virtue benefits of the mining law. In the event satisficate an original certificate.    April                                                                                                         | the the the the the the the the the the |

LND:A:BLM-01

#### PLAT OF LODE CLAIM

(To be Attached to Recorded Copy of Amended and Additional Certificate of Location Pursuant to A. R. S. & 27-203)



| 1. | Name of ClaimCopperstone 239                                   |
|----|----------------------------------------------------------------|
| 2. | Type of ClaimLode                                              |
| 3. | The Claim is located in Sections, Township,                    |
|    | Range, G. & S. R. M.                                           |
| 4. | Scale: 1" = 500'                                               |
| 5. | The Claim is situated in <u>La Paz</u> , County, Arizona.      |
| 6. | Type of corner and location monuments used: 4" diameter P.V.C. |
|    |                                                                |
|    |                                                                |

<u>Instructions for Completion:</u>

RECEIVED RECEIVED and distance to a monu