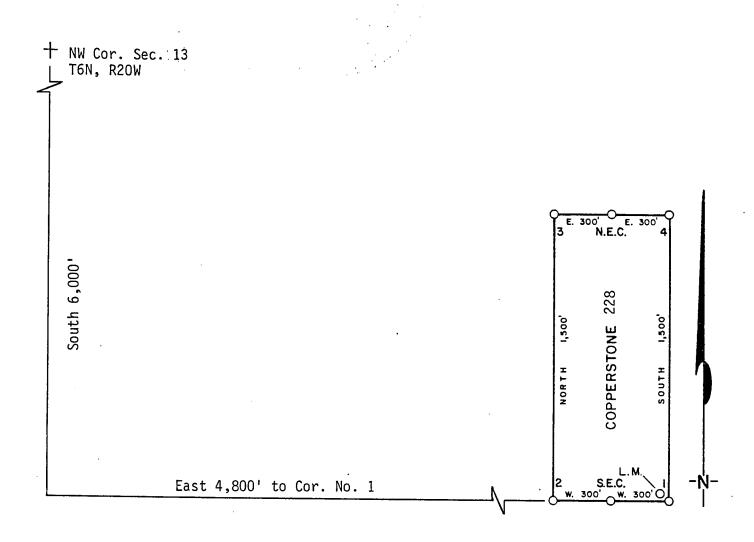

# UNITED STATES DEPARTMENT OF THE INTERIOR BUREAU OF LAND MANAGEMENT

No. 336014

DAJE

|                                |      | RECE                        | IPT .   | AND       | AC   | COUN      | TING   | ADV       | CE          |            |
|--------------------------------|------|-----------------------------|---------|-----------|------|-----------|--------|-----------|-------------|------------|
| MCL NOTICES                    | (85  |                             |         |           | JBJE | 75.62     |        |           |             | 1 770      |
| APPLICANT:  AMOCO - 7000 ENGLE | 5 Y  | NERALS<br>OSEMITE<br>D CO 8 | BT      | PO 80     | × 3  | 299       |        |           | W           |            |
| ASSIGNOR:                      | • 4  |                             |         |           |      | A SA      |        | ER IF DIF | FERENT THAN | APPLICANT: |
| SERIAL NUMBER                  | 44   | ASG                         | TYPE    | STATE     | ACR  | ES/UNITS  | RATE   | СТҮ       | FUND SYMBOL | AMOUNT     |
| RMMMEX 2 A M                   | C 16 | 418 thru                    | 1645    | 71 Cop    | per  | stone 162 | thru 3 | 15        |             |            |
| ANN/ DATE                      |      | 1                           | 9       |           |      | APF       |        | CTY       | FUND SYMBOL | AMOUNT     |
| ANV: DATE                      | E.   | XP. DATE                    | В       | ILL CYCLE |      | FILING    | FEE    |           | 140850      |            |
| S/C CC80                       | D    | ISTRICTS                    | NEX     | T BILL DA | ATE  | RENTAL    |        |           |             |            |
| MISC. DATA                     |      | U OF M                      | ACT     | TUAL UNI  | ITS  |           |        |           |             |            |
| NEW SERIAL NU                  | JMBE | R .                         | EFFECTI | VE DATE   |      | REIMBUR   | SE     |           |             |            |
| ASSIGNMENT:                    | СОМІ | PLETE AREA                  | ?       |           |      | OTHER     |        |           |             |            |
|                                |      |                             |         |           |      |           |        |           | REFUND      |            |
|                                |      | -                           |         |           |      | RETAIN    | IN UNE | ARNED A   | CCOUNT      |            |
| ASSIGNED AREA                  |      |                             |         | TOTAL     |      |           |        |           |             |            |
|                                |      |                             |         |           |      | REMARKS   | S:     |           |             |            |
| RETAINED AREA                  | -    |                             |         |           |      |           |        |           |             |            |
| \$                             | X    |                             |         |           |      |           |        |           |             |            |
| OF INTEREST?                   |      |                             |         |           |      |           |        |           |             |            |