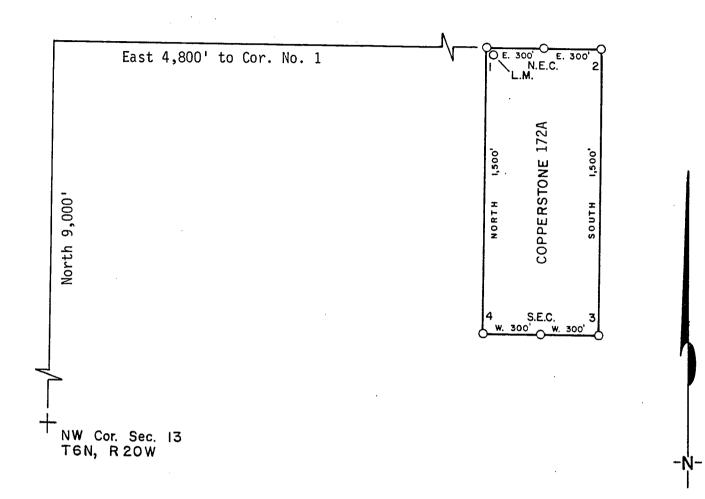

| By Agent                                                                                                                                                                                                                                                            |

LND:A:BLM-01

7:45 A.M.
PHOENIX, ARIZONA



2433

### PLAT OF LODE CLAIM

(To be Attached to Recorded Copy of Amended and Additional Certificate of Location Pursuant to A. R. S. & 27-203)



| 1. | Name of ClaimCopperstone 172A                                 |
|----|---------------------------------------------------------------|
| 2. | Type of ClaimLode                                             |
| 3. | The Claim is located in Sections $1, 6$ , Township $6N$ ,     |
|    | Range 20W, 19W, G. & S. R. M.                                 |
| 4. | Scale: 1" = <u>500'</u>                                       |
| 5. | The Claim is situated in <u>La Paz</u> , County, Arizona.     |
| 6. | Type of corner and location monuments used:4" diameter P.V.C. |
|    |                                                               |
|    |                                                               |

### Instructions for Completion:

(i) If land is surveyed, a corner of the claim must b