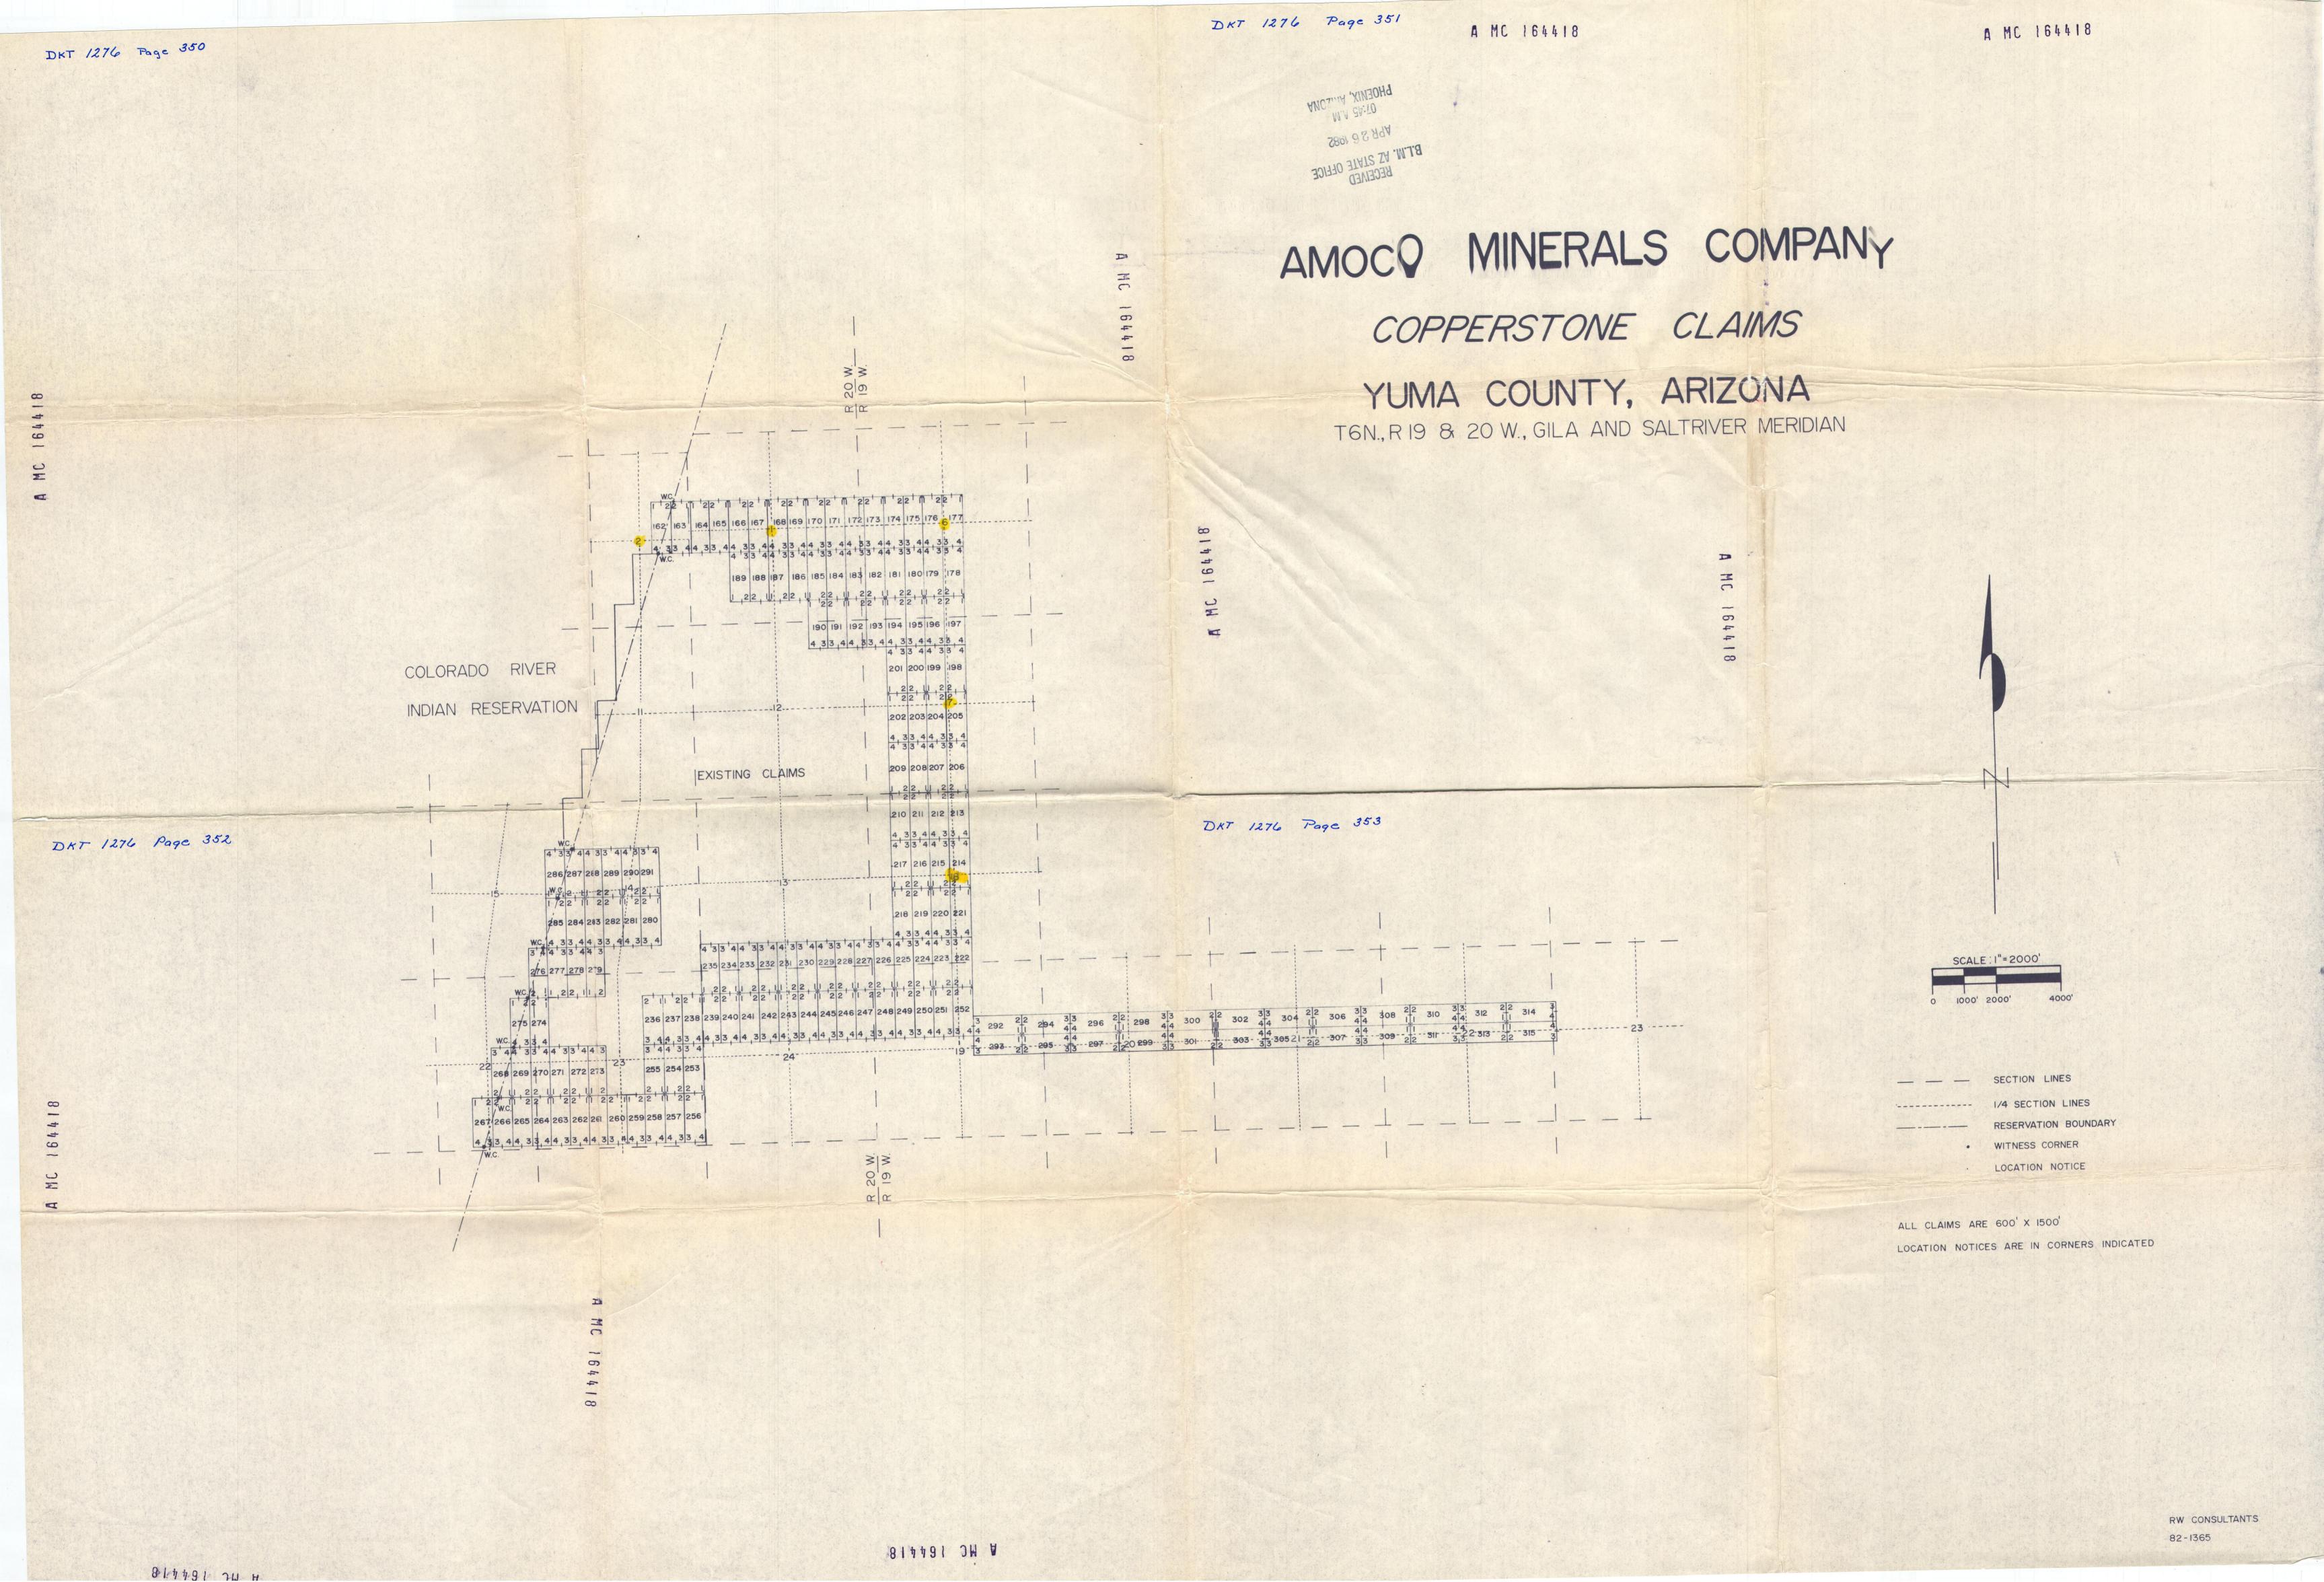

|
|                                                                                                                                                                                                                                                                                                                                             |

| CURRENT TO | BY |  |
|------------|----|--|
|            |    |  |
|            |    |  |
|            |    |  |
|            |    |  |
|            |    |  |
|            |    |  |
|            |    |  |
|            |    |  |
|            |    |  |
| USE        |    |  |
| USE<br>O G |    |  |
|            |    |  |
|            |    |  |

SCALE 10 5 0 10 20 30 60

30 chains to the inch

T. 29 N R. 17W

MAPS