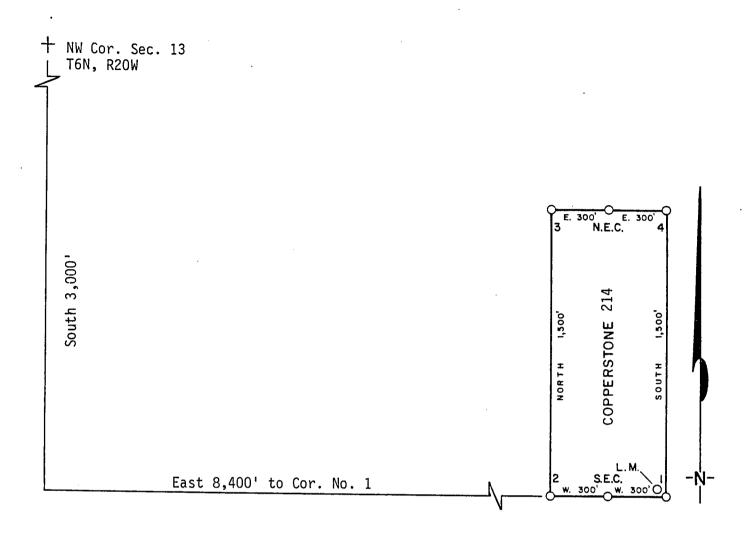

# UNITED STATES DEPARTMENT OF THE INTERIOR BUREAU OF LAND MANAGEMENT

No. 336014

DAJE

|                                |      | RECE                        | IPT .   | AND       | AC   | COUN      | TING   | ADV       | CE          |            |
|--------------------------------|------|-----------------------------|---------|-----------|------|-----------|--------|-----------|-------------|------------|
| MCL NOTICES                    | (85  |                             |         |           | JBJE | 75.62     |        |           |             | 1 770      |
| APPLICANT:  AMOCO - 7000 ENGLE | 5 Y  | NERALS<br>OSEMITE<br>D CO 8 | BT      | PO 80     | × 3  | 299       |        |           | W           |            |
| ASSIGNOR:                      | • 4  |                             |         |           |      | A SA      |        | ER IF DIF | FERENT THAN | APPLICANT: |
| SERIAL NUMBER                  | 44   | ASG                         | TYPE    | STATE     | ACR  | ES/UNITS  | RATE   | СТҮ       | FUND SYMBOL | AMOUNT     |
| RMMMEX 2 A M                   | C 16 | 418 thru                    | 1645    | 71 Cop    | per  | stone 162 | thru 3 | 15        |             |            |
| ANN/ DATE                      |      | 1                           | 9       |           |      | APF       |        | CTY       | FUND SYMBOL | AMOUNT     |
| ANV: DATE                      | E.   | XP. DATE                    | В       | ILL CYCLE |      | FILING    | FEE    |           | 140850      |            |
| S/C CC80                       | D    | ISTRICTS                    | NEX     | T BILL DA | ATE  | RENTAL    |        |           |             |            |
| MISC. DATA                     |      | U OF M                      | ACT     | TUAL UNI  | ITS  |           |        |           |             |            |
| NEW SERIAL NU                  | JMBE | R .                         | EFFECTI | VE DATE   |      | REIMBUR   | SE     |           |             |            |
| ASSIGNMENT:                    | СОМІ | PLETE AREA                  | ?       |           |      | OTHER     |        |           |             |            |
|                                |      |                             |         |           |      |           |        |           | REFUND      |            |
|                                |      | -                           |         |           |      | RETAIN    | IN UNE | ARNED A   | CCOUNT      |            |
| ASSIGNED AREA                  |      |                             |         | TOTAL     |      |           |        |           |             |            |
|                                |      |                             |         |           |      | REMARKS   | S:     |           |             |            |
| RETAINED AREA                  | -    |                             |         |           |      |           |        |           |             |            |
| \$                             | X    |                             |         |           |      |           |        |           |             |            |
| OF INTEREST?                   |      |                             |         |           |      |           |        |           |             |            |