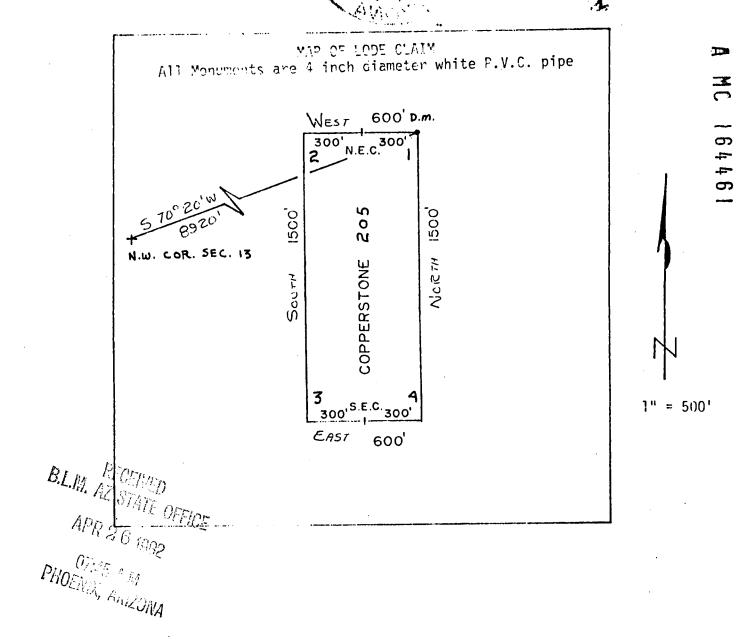

R 19 W., G&S to-wit: Beginning at Corner No. I; Whence the N.W. Corner of Section 13, T6N., R 20W., bears 5 67° 22'W , 7800 Thence, EAST feet; 300 feet to the North End Center; 3∞ feet to Corner 2; Thence, EAST 1500 feet to Corner 3; Thence, Scuth 300 feet to the  $S_{COTH}$  End Center; 300 feet to Corner 4; Thence, Wesr

1500 feet to Corner 1, the point of beginning.



Said lode was located on February 25, 1982

Dated: March 10 . 1982

PHOENIX, ARIZONA

Thence, Wesi

Thence, NORTH

Amoco Minerals

Agent

7000 S. Yosemite Englewood, CO 80155 MUNEXED

07666

I hereby certify that the within instrument was filed and recorded at the request of MACASTAPR 13 PM 2

Witness my hand and official seal the day and year aforesaid.

GLENYS E. SCHMITT

County Recorder

Deputy Recorder

MICROFILMED



Said lode was located on February 25, 1982

Dated: Macch 10 , 1982

Amoco Minerals Company 7000 S. Yosem te

Englewood, CO 80155

07667

I hereby certify that the within instrument was filed and recorded at the request of

GLENYS E. SCHMITT

MIROFILNED

| DKT 1276 FACE 440                  | n de la companya de l |
|------------------------------------|-----------------------------------------------------------------------------------------------------------------------------------------------------------------------------------------------------------------------------------------------------------------------------------------------------------------------------------------------------------------------------------------------------------------------------------------------------------