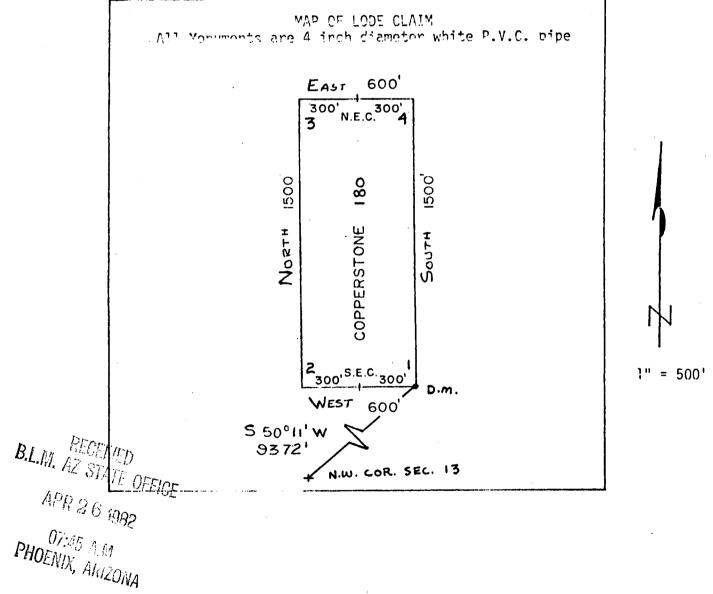

n said vein running WEST from the discovery notice and  $\frac{1500}{100}$  feet running  $\frac{NORTH}{1000}$  from the discovery notice, and all veins, lodes, ledges, deposits and surface ground within the lines of said claim, situated in the Plamosa -Mining District, County of Yuma and State of Arizona, located in the SW 1/4, SEC. 6 T 6N., R 19 W., G&S R.M., and described by the metes and bounds as follows,

Beginning at Corner No. 1; Whence the N.W. Corner of Section 13, T6N., R 20W., bears 5 50° 11' W , 9372 feet; Thence, WESF 3∞ f

Thence, WEST Thence, NORTH Thence, EAST Thence, EAST

Thence, South

300 feet to the SourH End Center; 300 feet to Corner 2;

1500 feet to Corner 3;

300 feet to the North End Center;

300 feet to Corner 4;

1500 feet to Corner 1, the point of beginning.



Said lode was located on February 25, 1982

Dated: March 10 , 1982

Amoco Minerals Company 7000 S. Yosemite Englewood, CO 80155

07643

Witness my hand and official seal the day and year aforesaid.

GLENYS E. SCHMITT

County Recorder 2000

Deputy Recorder

Deputy FOUNTY

KNOW ALL MEN BY THESE PRESENT that: Brad Wellington, as Ac\_ for Amoco Minerals Company has located the Copperstone 181 lode Mining Claim, and by this certificate, and by right of discovery and location, claim 1500 feet, linear and horizontal measurement along the vein thereof, with all its dips, angles and variations as allowed by law, 600 feet on said vein running EAST from the discovery notice and 1500 feet on said vein running EAST from the discovery notice and 1500 feet running NORTH from the discovery notice, and a