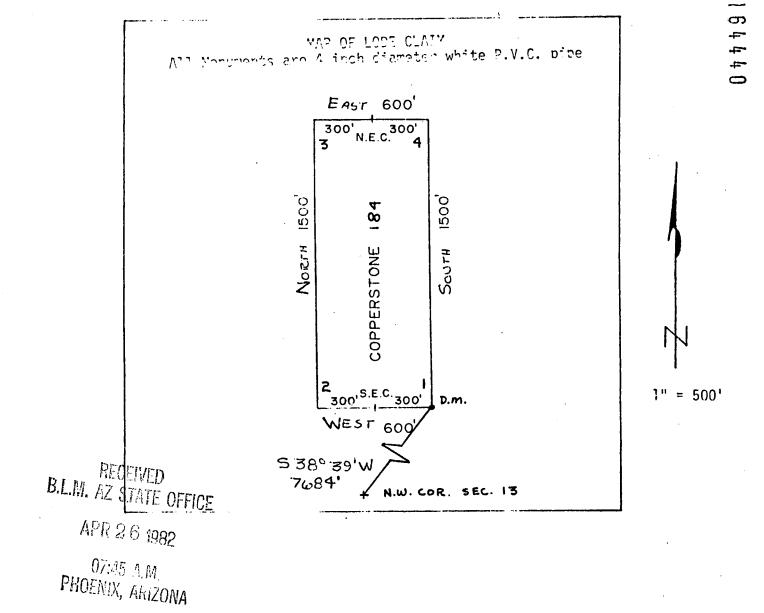

|
| Thence, South                      | 1500 feet to Corner 1, the point of beginning.                                                                                               |
|                                    |                                                                                                                                              |
|                                    |                                                                                                                                              |
|                                    |                                                                                                                                              |



Said lode was located on February 25, 1982

Dated: March 10 . 1082

Amoco Minerals Company
7000 S. Yosemite
Englewood, CO 80155

07646

I hereby certify that the within instrument was filed and recorded at the request of

Witness my hand and official seal the day and year promobile.

GLETT'S E. SCHMITT

County Recorder

Deputy Recorder



### AMENDED AND ADDITIONAL CERTIFICATE OF LOCATION OF LODE MINING CLAIM

| THIS IS TO CERT             | IFY THATCyprus Mir                                                 | nes Corporatio | n, a corp           | oration, owner of |
|-----------------------------|--------------------------------------------------------------------|----------------|---------------------|-------------------|
| the <u>Copperstone</u> $/8$ | $\frac{\mathcal{L}}{\mathcal{L}}