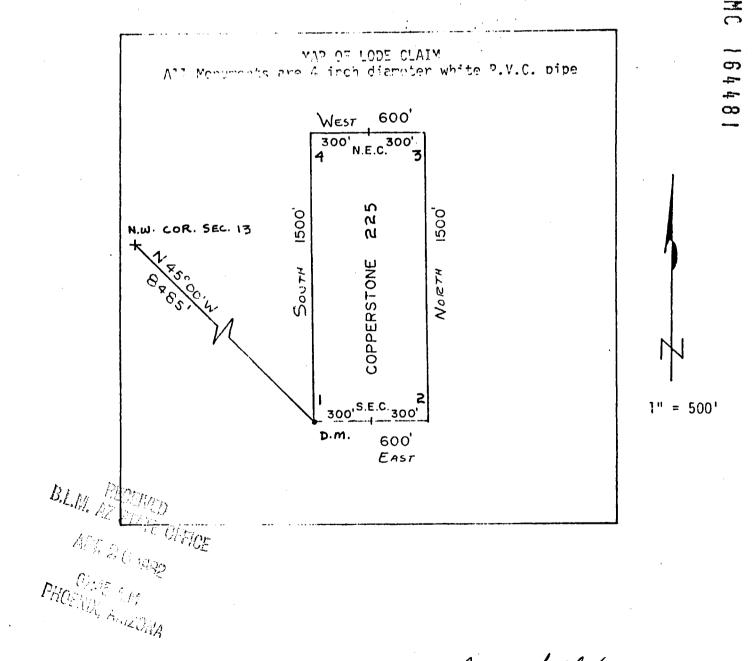

|
|    |                                                               |

### <u>Instructions for Completion:</u>

RECEIVED

(i) If land is surveyed, a corner of the claim must be tied by a course and distance to a monument of the Public Land Survey; if the land is unsurveyed, a corner must be tied by course and distance to an established survey monument of a United States Government Agency or a United States Mineral Monument; if no such monuments are available, one corner of the claim must be tied by course and distance to some prominent natural object or other permanent monument as shown on prominent natural object or other permanent monument as shown on 7:45 A... PHOENIX, A. Plat.

North arrow must be shown on Plat. (iii) Bearing and distances between corners must be shown on Plat.





Agent

Amoco Minerals Company

7000 S. Yosemite  $\bigcirc$  Englewood, CO 80155

Said lode was located on February 26, 1982

Dated: March 10 . 1982

State of Arizona

07687

I hereby certify that the within instrument was filed and recorded at the request of

1982 APR 13 PM Z

Witness my hand and official seal the day and year oforesaid.

GLENYS E. SCHMITT

County Recorder

Deputy Henerier

MI JR JE IL WED

### AMENDED AND ADDITIONAL CERTIFICATE OF LOCATION OF LODE MINING CLAIM

| THIS IS TO CERTIFY THAT _                   | Cyprus Mines Co   | orporation                             | , a corporation, owne          | er of                                   |
|---------------------------------------------|-------------------|----------------------------------------|---------------------