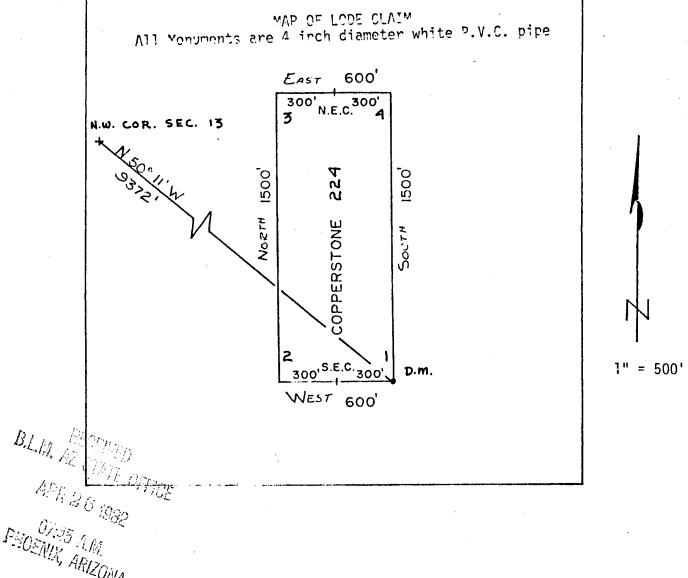

# UNITED STATES DEPARTMENT OF THE INTERIOR BUREAU OF LAND MANAGEMENT

No. 336014

DAJE

|                                |      | RECE                        | IPT .   | AND       | AC   | COUN      | TING   | ADV       | CE          |            |
|--------------------------------|------|-----------------------------|---------|-----------|------|-----------|--------|-----------|-------------|------------|
| MCL NOTICES                    | (85  |                             |         |           | JBJE | 75.62     |        |           |             | 1 770      |
| APPLICANT:  AMOCO - 7000 ENGLE | 5 Y  | NERALS<br>OSEMITE<br>D CO 8 | BT      | PO 80     | × 3  | 299       |        |           | W           |            |
| ASSIGNOR:                      | • 4  |                             |         |           |      | A SA      |        | ER IF DIF | FERENT THAN | APPLICANT: |
| SERIAL NUMBER                  | 44   | ASG                         | TYPE    | STATE     | ACR  | ES/UNITS  | RATE   | СТҮ       | FUND SYMBOL | AMOUNT     |
| RMMMEX 2 A M                   | C 16 | 418 thru                    | 1645    | 71 Cop    | per  | stone 162 | thru 3 | 15        |             |            |
| ANN/ DATE                      |      | 1                           | 9       |           |      | APF       |        | CTY       | FUND SYMBOL | AMOUNT     |
| ANV: DATE                      | E.   | XP. DATE                    | В       | ILL CYCLE |      | FILING    | FEE    |           | 140850      |            |
| S/C CC80                       | D    | ISTRICTS                    | NEX     | T BILL DA | ATE  | RENTAL    |        |           |             |            |
| MISC. DATA                     |      | U OF M                      | ACT     | TUAL UNI  | ITS  |           |        |           |             |            |
| NEW SERIAL NU                  | JMBE | R .                         | EFFECTI | VE DATE   |      | REIMBUR   | SE     |           |             |            |
| ASSIGNMENT:                    | СОМІ | PLETE AREA                  | ?       |           |      | OTHER     |        |           |             |            |
|                                |      |                             |         |           |      |           |        |           | REFUND      |            |
|                                |      | -                           |         |           |      | RETAIN    | IN UNE | ARNED A   | CCOUNT      |            |
| ASSIGNED AREA                  |      |                             |         | TOTAL     |      |           |        |           |             |            |
|                                |      |                             |         |           |      | REMARKS   | S:     |           |             |            |
| RETAINED AREA                  | -    |                             |         |           |      |           |        |           |             |            |
| \$                             | X    |                             |         |           |      |           |        |           |             |            |
| OF INTEREST?                   |      |                             |         |           |      |           |        |           |             |            |