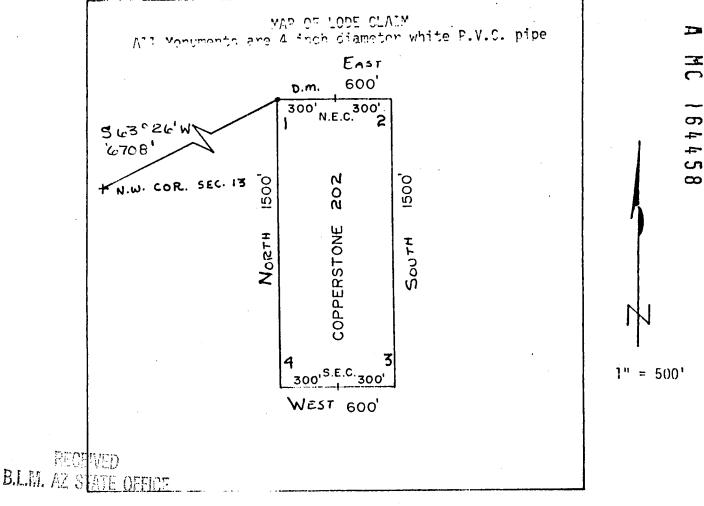

|

Thence, West

Thence, NORTH

63° 26' W , 6708 feet; Thence, EAST 300 feet to the North End Center; Thence, East <sup>3co</sup> feet to Corner 2;

Thence, South 1500 feet to Corner 3; Thence, WEST

300 feet to the South End Center;

30€ feet to Corner 4;

1500 feet to Corner 1, the point of beginning.



APR 26 1982

07:15 A AA PHOENEX, AMZONA

Said lode was located on February 25, 1982

Dated: March 10, 1982

Amoco Minerals Company 7000 S. Yosemite

Englewood, CO 80155

07664

Witness my hand and official seal the day and year aforesaid.

GLENYS E. SCHMITT

County Recorder

Deputy Recorder

WIR OF ILARED

OKT 1276 FACE KNOW ALL MEN BY THESE PRESEN that Brad Wellington, as Again for Amoco Minerals has located the Copperstone 203 lode Mining Claim, and by this certificate, and by right of discovery and location, claim 1500 feet, linear and horizontal measurement along the vein thereof, with all its dips, angles and variations as allowed by law, 600 feet on said vein running WEST from the discovery notice and 1500feet on said vein running <u>WEST</u> from the discovery notice and <u>1500</