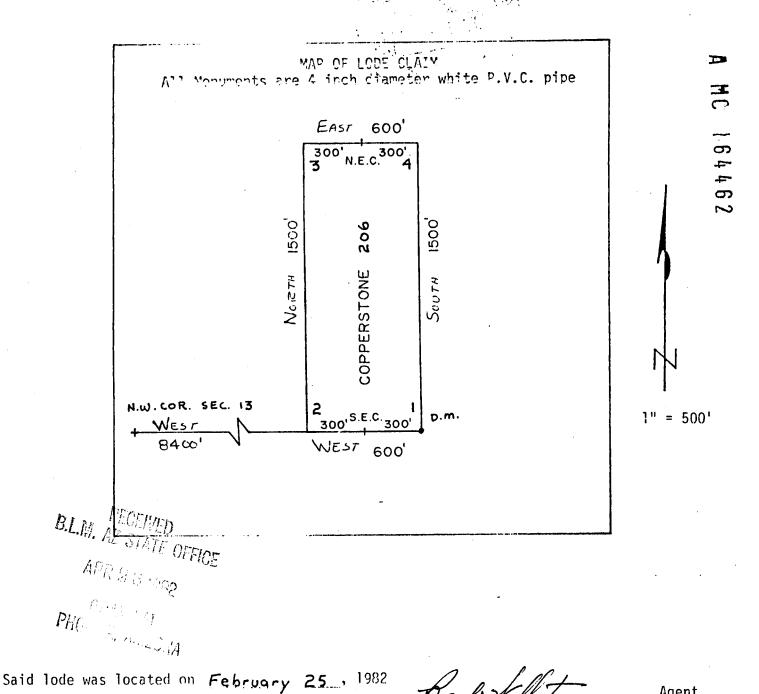

|



Dated: March 10 , 1982

Agent

Amoco Minerals Company 7000 S. Yosemita Englewood, CO 80155

07668

Witness my hand and official seal the day and year aferosaid.

÷

County Recorder

Deputy Recorder

NICK STATE OF THE STATE

DKT 1276 FACE 442

KNOW ALL MEN BY THESE PRESE . that Brad Wellington, as + t for Amoco Minerals has located the <u>Copperstone</u> <u>207</u> Lode Mining Claim, and by this certificate, and by right of discovery and location, claim 1500 feet, linear and horizontal measurement along the vein thereof, with all its dips, angles and variations as allowed by law, <u>600</u> feet on said vein running <u>FAST</u> from the discovery notice and <u>1500</u> feet on said vein running <u>FAST</u> from the discovery notice and <u>1500</u>
feet running <u>NORTH</u> from the discov