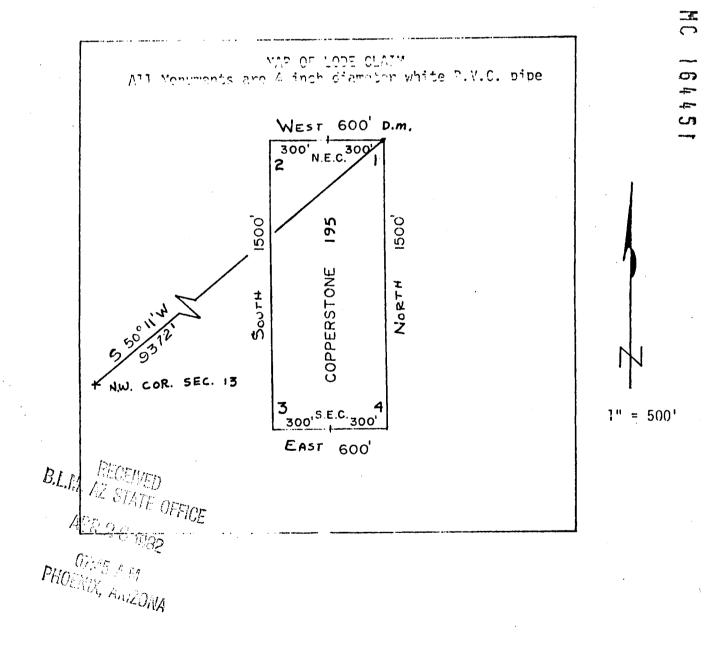

s, T 6N., R 19 W., to-wit: Beginning at Corner No. 1; Whence the N.W. Corner of Section 13, T6N., R 20W., bears **45°** 00' W , 8485 feet; Thence, EAST 300 f 3∞ feet to the North End Center; Thence, Easr 300 feet to Corner 2; Thence, South 1500 feet to Corner 3; Thence, WEST 300 feet to the South End Center; Thence, WEST = feet to Corner 4; Thence, North 1500 feet to Corner 1, the point of beginning.



Said lode was located on February 25, 1982

Dated: March 10 , 1982

Amoco Minerals Company 7000 S. Yosemite Englewood, CO 80155

GLENYS E. SCHMITT

MI-ROFIL WED



300 feet to the South

300 feet to Corner 4;

End Center;

16.

Agent

1500 feet to Corner 1, the point of beginning.

Thence, East

Thence, EAST Thence, NORTH

Said lode was located on February 25, 1982

Dated: march 10 . 1982



Amoco Minerals

7000 S. Yosemit Englewood, CO 80155

Company

State of Artrons
County of Yums

I hereby certify that the within instrument
was filed and recorded at the request of

MARCO M



Said lode was located on February 25, 1982

Dated: March 10, , 1982

Amoco Minerals Company 7000 S. Yosemite Englewood, CO 80155

State of Arizons
County of Yuma

I hereby certify that the within Instrument
was filed and recorded at the request of

Docket

Page

Witness my hand and official seal the day
and year aforesaid.

GLENYS E. SCHMITT

County Recorder

Deputy Recorder



Said lode was located on February 25, 1982

Dated: march 10 . 1982

Amoco Minerals Company 7000 S. Yosemite Englewood, CO 80155

07659 Witness my hand and official seal the day and year aforesald. County Recorder

Deput Recor