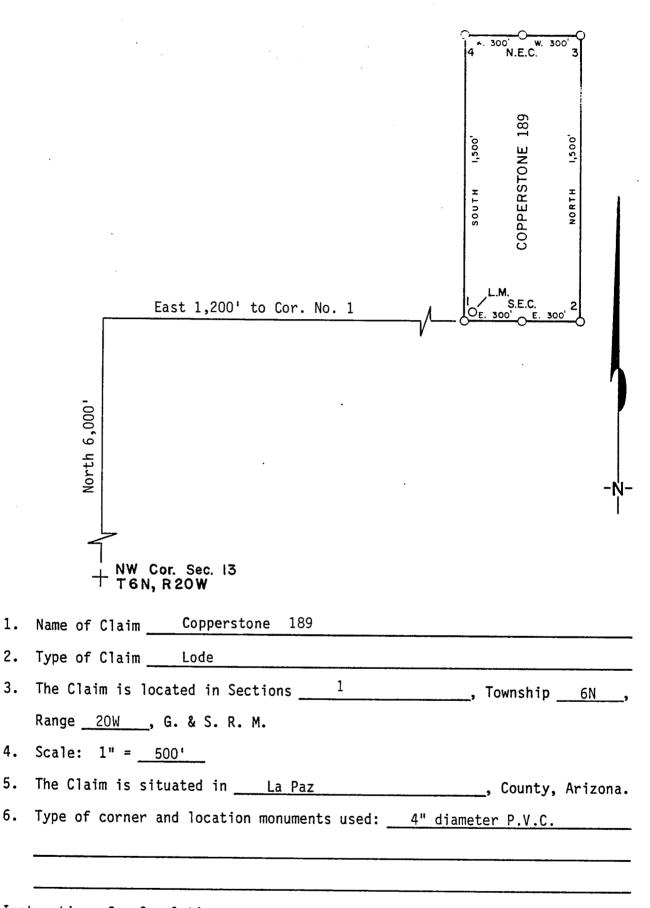

| feet to the                                                                                                                                                                                                                                                                                                                                                                                                                        |

#### PLAT OF LODE CLAIM

(To be Attached to Recorded Copy of Amended and Additional Certificate of Location Pursuant to A. R. S. & 27-203)



#### <u>Instructions</u> for Completion:

RECEIVED

JUN 13 1986

(i) If land is surveyed, a corner of the claim must be tied by a course and distance to a monument of the Public Land Survey; if the land is B.L.M. AZ STATE OFFICE unsurveyed, a corner must be tied by course and distance to an established survey monument of a United States Course. lished survey monument of a United States Government Agency or a United States Mineral Monument; if no such monuments are available, one corner of the claim must be tied by course and distance to some prominent natural object or other permanent monument as shown on Plat.

PHOENIX, A (ii) North arrow must be shown on Plat.

(iii) Bearing and distances between corners must be shown on Plat.



300 feet to Corner 2; 1500 feet to Corner 3;

300 feet t