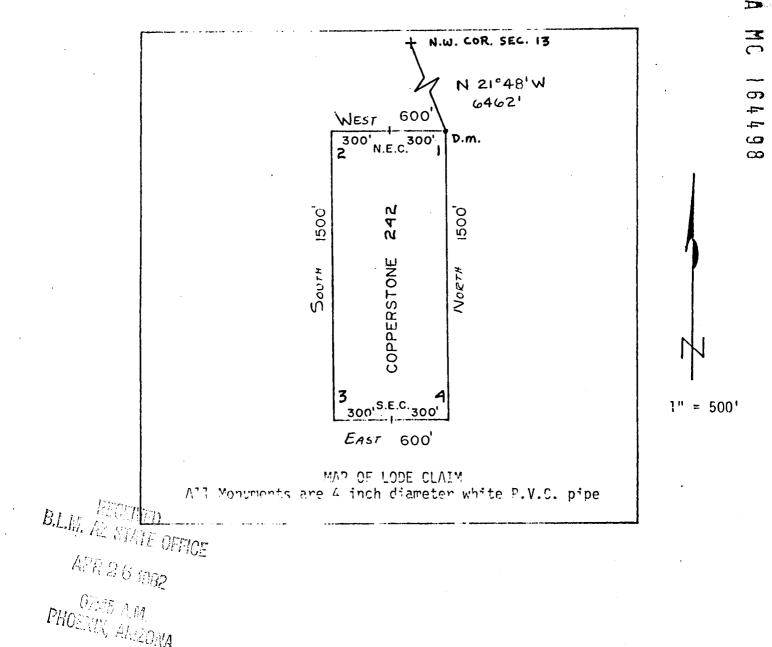

|

#### PLAT OF LODE CLAIM

(To be Attached to Recorded Copy of Amended and Additional Certificate of Location Pursuant to A. R. S. & 27-203)



### <u>Instructions for Completion:</u>

RECEIVED and distance to a monument of the Public Land Survey; if the land is B.L.M. AZ STATE DEFICURSURVEYED, a corner must be tied by course and distance to an established survey monument of a United States Government Agency or a United States Mineral Monument; if no such monuments are available, one corner of the claim must be tied by course and distance to some prominent natural object or other permanent monument as shown on PHOENIX ABLIEVED.

PHOENIX, A Rigity North arrow must be shown on Plat.

(iii) Bearing and distances between corners must be shown on Plat.





Said lode was located on February 26., 1982

Dated: *March* /o . 1982

Annoco Minerals Company

Agent

Amoco Minerals Company 7000 S. Yosemice Englewood, CO 80155 07704 MIDEXED

State of Arizona County of Yuma

I hereby certify that the within instrument was filed and recorded at the request of

was filed and recorded at the request of

Docket 127

Witness my hand and official seal the day and year of resultd.

GLETTO E. SCHMITT

County Recorder

Deputy Recorder

MITROFILMED



### <u>ARIZONA</u>

# AMENDED AND ADDITIONAL CERTIFICATE OF LOCATION OF LODE MINING CLAIM

| THE TO SERVICE THAT                                         | Common Minos Co        | onnonation            | a corporation, owner of                           |
|----------------------------------------------------------