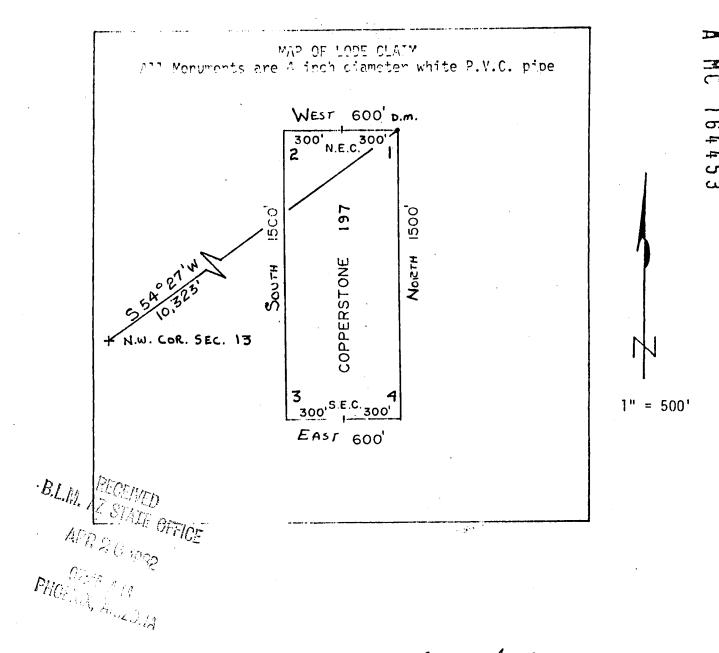

0 feet to the South

300 feet to Corner 4;

End Center;

16.

Agent

1500 feet to Corner 1, the point of beginning.

Thence, East

Thence, EAST Thence, NORTH

Said lode was located on February 25, 1982

Dated: march 10 . 1982



Amoco Minerals

7000 S. Yosemit Englewood, CO 80155

Company

State of Artrons
County of Yums

I hereby certify that the within instrument
was filed and recorded at the request of

MARCO M



Said lode was located on February 25, 1982

Dated: March 10, , 1982

Amoco Minerals Company 7000 S. Yosemite Englewood, CO 80155

State of Arizons
County of Yuma

I hereby certify that the within Instrument
was filed and recorded at the request of

Docket

Page

Witness my hand and official seal the day
and year aforesaid.

GLENYS E. SCHMITT

County Recorder

Deputy Recorder



Said lode was located on February 25, 1982

Dated: march 10 . 1982

Amoco Minerals Company 7000 S. Yosemite Englewood, CO 80155

07659 Witness my hand and official seal the day and year aforesald. County Recorder

Deput Recorder

NEW RECORDER

Deput Recorder

sex feet to Corner 4;

1500 feet to Corner 1, the point of beginning.



Said lode was located on February 25, 1982

Dated: March 10 , 1982

Thence, EAST

Thence, South

Amoco Minerals 7000 S. Yosemite

Englewood, CO 80155

#### MOEXED

07660

I hereby certify that the within instrument was filed and recorded at the request of

Witness my hand and official seal the day and year aforesaid.

GLENYS E. SCHMITT

County Recorder

Deputy Recorder

MI-EOFH NED

| Company has located the Copperstone right of discovery and locat | Linat Brad