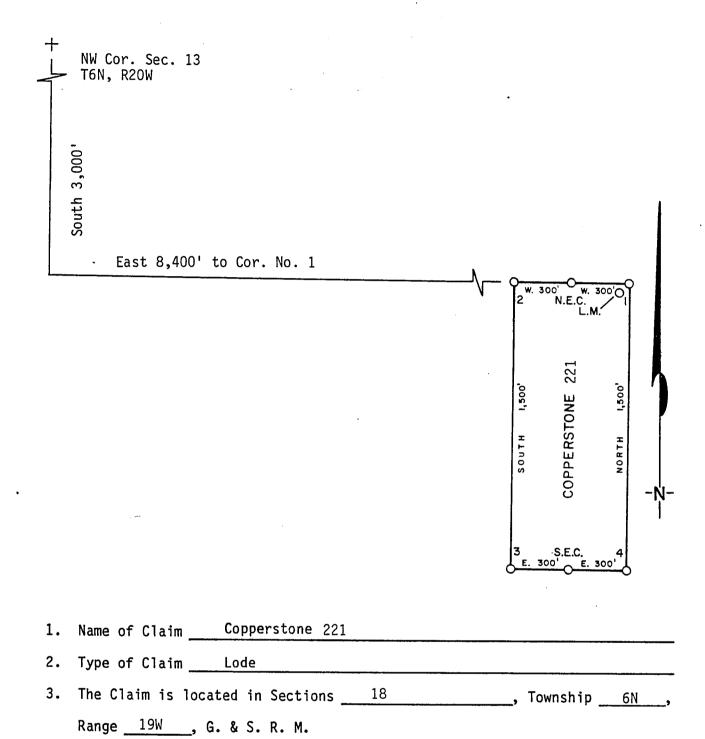

# UNITED STATES DEPARTMENT OF THE INTERIOR BUREAU OF LAND MANAGEMENT

No. 336014

DAJE

|                                |      | RECE                        | IPT .   | AND       | AC   | COUN      | TING   | ADV       | CE          |            |
|--------------------------------|------|-----------------------------|---------|-----------|------|-----------|--------|-----------|-------------|------------|
| MCL NOTICES                    | (85  |                             |         |           | JBJE | 75.62     |        |           |             | 1 770      |
| APPLICANT:  AMOCO - 7000 ENGLE | 5 Y  | NERALS<br>OSEMITE<br>D CO 8 | BT      | PO 80     | × 3  | 299       |        |           | W           |            |
| ASSIGNOR:                      | • 4  |                             |         |           |      | A SA      |        | ER IF DIF | FERENT THAN | APPLICANT: |
| SERIAL NUMBER                  | 44   | ASG                         | TYPE    | STATE     | ACR  | ES/UNITS  | RATE   | СТҮ       | FUND SYMBOL | AMOUNT     |
| RMMMEX 2 A M                   | C 16 | 418 thru                    | 1645    | 71 Cop    | per  | stone 162 | thru 3 | 15        |             |            |
| ANN/ DATE                      |      | 1                           | 9       |           |      | APF       |        | CTY       | FUND SYMBOL | AMOUNT     |
| ANV: DATE                      | E.   | XP. DATE                    | В       | ILL CYCLE |      | FILING    | FEE    |           | 140850      |            |
| S/C CC80                       | D    | ISTRICTS                    | NEX     | T BILL DA | ATE  | RENTAL    |        |           |             |            |
| MISC. DATA                     |      | U OF M                      | ACT     | TUAL UNI  | ITS  |           |        |           |             |            |
| NEW SERIAL NU                  | JMBE | R .                         | EFFECTI | VE DATE   |      | REIMBUR   | SE     |           |             |            |
| ASSIGNMENT:                    | СОМІ | PLETE AREA                  | ?       |           |      | OTHER     |        |           |             |            |
|                                |      |                             |         |           |      |           |        |           | REFUND      |            |
|                                |      | -                           |         |           |      | RETAIN    | IN UNE | ARNED A   | CCOUNT      |            |
| ASSIGNED AREA                  |      |                             |         | TOTAL     |      |           |        |           |             |            |
|                                |      |                             |         |           |      | REMARKS   | S:     |           |             |            |
| RETAINED AREA                  | -    |                             |         |           |      |           |        |           |             |            |
| \$                             | X    |                             |         |           |      |           |        |           |             |            |
| OF INTEREST?                   |      |                             |         |           |      |           |        |           |             |            |