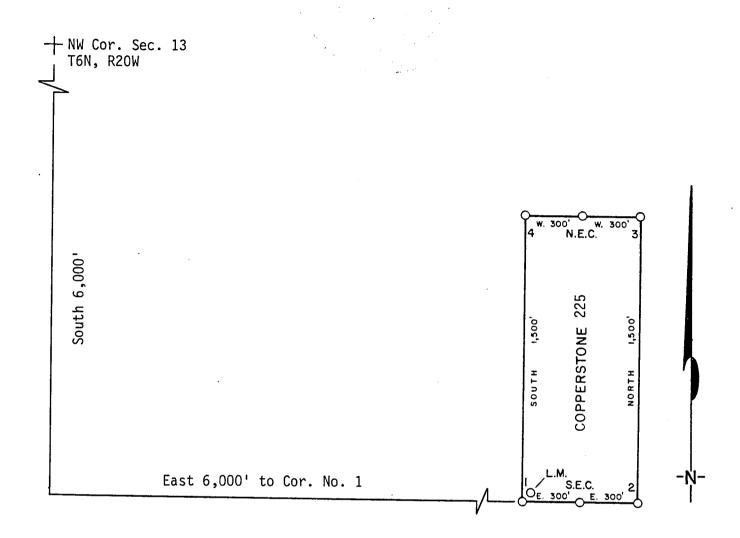

# UNITED STATES DEPARTMENT OF THE INTERIOR BUREAU OF LAND MANAGEMENT

No. 336014

DAJE

|                                |      | RECE                        | IPT .   | AND       | AC   | COUN      | TING   | ADV       | CE          |            |
|--------------------------------|------|-----------------------------|---------|-----------|------|-----------|--------|-----------|-------------|------------|
| MCL NOTICES                    | (85  |                             |         |           | JBJE | 75.62     |        |           |             | 1 770      |
| APPLICANT:  AMOCO - 7000 ENGLE | 5 Y  | NERALS<br>OSEMITE<br>D CO 8 | BT      | PO 80     | × 3  | 299       |        |           | W           |            |
| ASSIGNOR:                      | • 4  |                             |         |           |      | A SA      |        | ER IF DIF | FERENT THAN | APPLICANT: |
| SERIAL NUMBER                  | 44   | ASG                         | TYPE    | STATE     | ACR  | ES/UNITS  | RATE   | СТҮ       | FUND SYMBOL | AMOUNT     |
| RMMMEX 2 A M                   | C 16 | 418 thru                    | 1645    | 71 Cop    | per  | stone 162 | thru 3 | 15        |             |            |
| ANN/ DATE                      |      | 1                           | 9       |           |      | APF       |        | CTY       | FUND SYMBOL | AMOUNT     |
| ANV: DATE                      | E.   | XP. DATE                    | В       | ILL CYCLE |      | FILING    | FEE    |           | 140850      |            |
| S/C CC80                       | D    | ISTRICTS                    | NEX     | T BILL DA | ATE  | RENTAL    |        |           |             |            |
| MISC. DATA                     |      | U OF M                      | ACT     | TUAL UNI  | ITS  |           |        |           |             |            |
| NEW SERIAL NU                  | JMBE | R .                         | EFFECTI | VE DATE   |      | REIMBUR   | SE     |           |             |            |
| ASSIGNMENT:                    | СОМІ | PLETE AREA                  | ?       |           |      | OTHER     |        |           |             |            |
|                                |      |                             |         |           |      |           |        |           | REFUND      |            |
|                                |      | -                           |         |           |      | RETAIN    | IN UNE | ARNED A   | CCOUNT      |            |
| ASSIGNED AREA                  |      |                             |         | TOTAL     |      |           |        |           |             |            |
|                                |      |                             |         |           |      | REMARKS   | S:     |           |             |            |
| RETAINED AREA                  | -    |                             |         |           |      |           |        |           |             |            |
| \$                             | X    |                             |         |           |      |           |        |           |             |            |
| OF INTEREST?                   |      |                             |         |           |      |           |        |           |             |            |