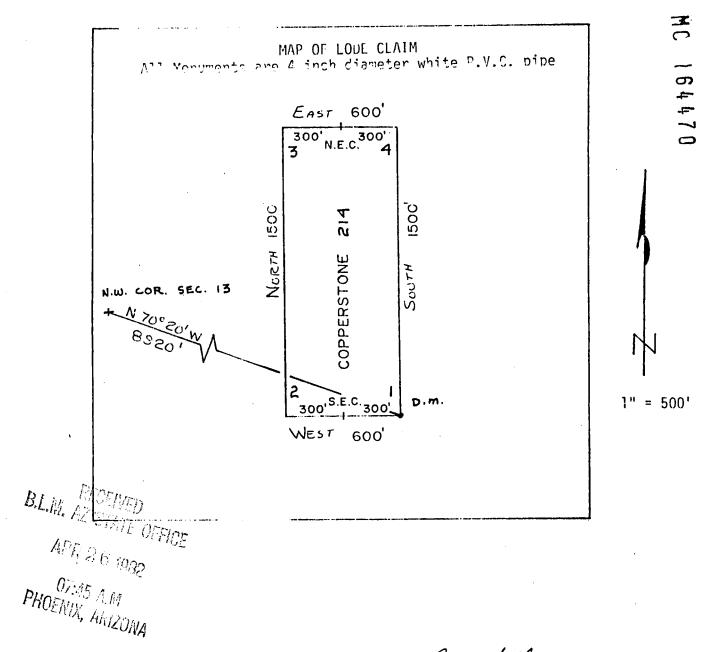

he discovery notice and 1500 feet running NORTH from the discovery notice, and all veins, lodes, ledges, feet running NORTH from the discovery notice, and all veins, loues, leave deposits and surface ground within the lines of Said claim, situated in the Plamosa.

Mining District, County of Yuma and State of Arizona, located in the NE, SE, SW . NW 14, SEC. 18, 50 R.M., and described by the metes and bounds as follows, Beginning at Corner No. 1; Whence the N.W. Corner of Section 13, T6N., R 20W., bears 70° 20' W , 8920 feet; Thence, West 300 f 300 feet to the South End Center; ∋cc feet to Corner 2; Thence, WEST Thence, NORTH 1500 feet to Corner 3; Thence, East 300 feet to the NORTH End Center; ಸ್ಟ್ feet to Corner 4; Thence, East 1500 feet to Corner 1, the point of beginning. Thence, South



Said lode was located on February 26\_, 1982

Dated: March 10 , 1982

Amoco Minerals Company 7000 S. Yosemice Englewood, CO 80155

Agent

State of Artzonal County of Yuma D7676

I hereby certify that the within instrument was filed and recorded at the request of

1982 APR 13 PM 2

Witness my hand and official seal the day

GLENYS E. SICHIMITIT

County/Recorder

Deputy-Recorder

MIZROFILNED



## <u>ARIZONA</u>

## AMENDED AND ADDITIONAL CERTIFICATE OF LOCATION OF LOBE MINING CLAIM

| the Copperstone $2/5$ Lode Mining Claim originally located on $2/26/82$ and