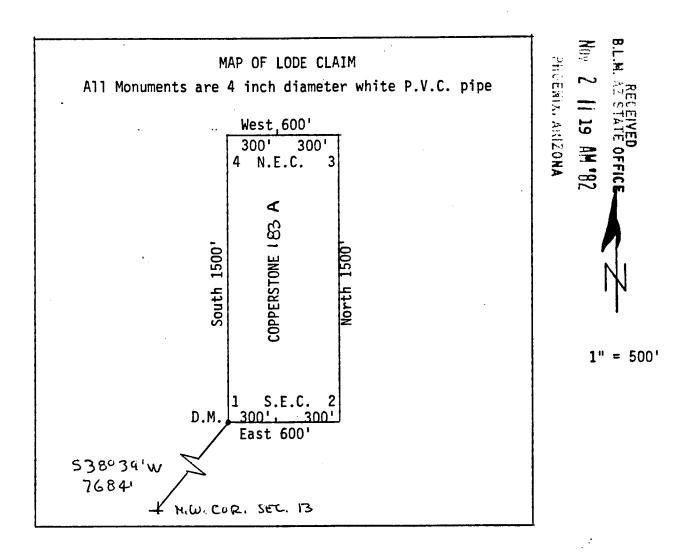

e discovery notice, and all veins, lodes, ledges, deposits and
surface ground within the lines of said claim, situated in the Plamosa Mining District,
County of Yuma and State of Arizona, located in the

SE/4 SEC 1, TGM R200 + Su/4 SEC 6

T 6N., R 19W., G&S R. M., and described by the metes and bounds as follows, to wit:

Beginning at Corner No. 1; Whence the N.W. Corner of Section 13, T6N., R 20W., bears
S 386 34 W , 7684 feet;
Thence, East 300 feet to the South End Center;

S 38° 34' W, 7684 feet;

Thence, East 300 feet to the South End Center;
Thence, North 1500 feet to Corner 3;
Thence, West 300 feet to the North End Center;
Thence, West 300 feet to Corner 4;
Thence, South 1500 feet to Corner 1; the point of beginning.

This Amended Location Notice is made to include additional land.



This is an amendment to the Copperstone 183 lode claim, located September February 25, 1982, and of record in Book 1276, Page 395, ax in the office of the Recorder of Yuma County.

Said lode was discovered on February 25, 1982.

Said lode was located on February 25, 1982.

Dated: November 1, 1982.

AMOCO MINERALS COMPANY

By: John R. Valuer Agent



Said lode was located on February 25 , 1982

Dated: March 10 , 1982

PHOENIX, AMZONA

Amoco Minerals Company 7000 S. Yosemite

Englewood, CO 80155

State of Arizona County of Yuma 07645

I hereby certify that the within instrument was filed and recorded, at the request of

1982 APR 13 PM 2 41

Witness my hand and official seal the day and year ofcresoid.

GLENYS E. SCHMITT

County Recorder

Deputy Recorder

### AMENDED AND ADDITIONAL CERTIFIC