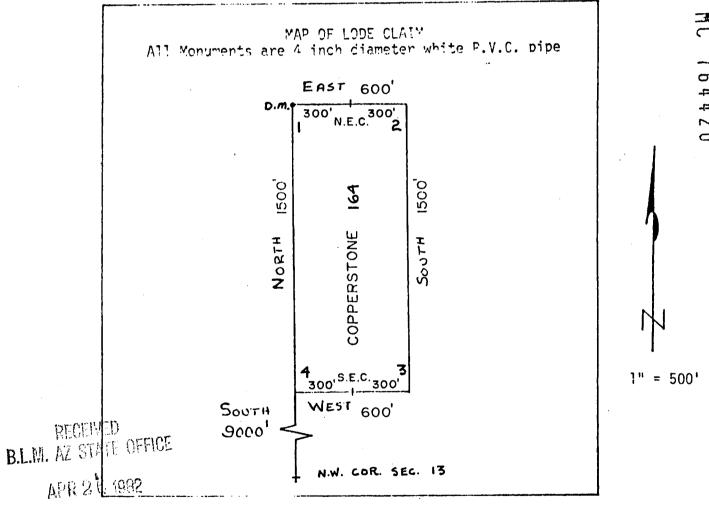

# UNITED STATES DEPARTMENT OF THE INTERIOR BUREAU OF LAND MANAGEMENT

No. 336014

DAJE

|                                |      | RECE                        | IPT .   | AND       | AC   | COUN      | TING   | ADV       | CE          |            |
|--------------------------------|------|-----------------------------|---------|-----------|------|-----------|--------|-----------|-------------|------------|
| MCL NOTICES                    | (85  |                             |         |           | JBJE | 75.62     |        |           |             | 1 770      |
| APPLICANT:  AMOCO - 7000 ENGLE | 5 Y  | NERALS<br>OSEMITE<br>D CO 8 | BT      | PO 80     | × 3  | 299       |        |           | W           |            |
| ASSIGNOR:                      | • 4  |                             |         |           |      | A SA      |        | ER IF DIF | FERENT THAN | APPLICANT: |
| SERIAL NUMBER                  | 44   | ASG                         | TYPE    | STATE     | ACR  | ES/UNITS  | RATE   | СТҮ       | FUND SYMBOL | AMOUNT     |
| RMMMEX 2 A M                   | C 16 | 418 thru                    | 1645    | 71 Cop    | per  | stone 162 | thru 3 | 15        |             |            |
| ANN/ DATE                      |      | 1                           | 9       |           |      | APF       |        | CTY       | FUND SYMBOL | AMOUNT     |
| ANV: DATE                      | E.   | XP. DATE                    | В       | ILL CYCLE |      | FILING    | FEE    |           | 140850      |            |
| S/C CC80                       | D    | ISTRICTS                    | NEX     | T BILL DA | ATE  | RENTAL    |        |           |             |            |
| MISC. DATA                     |      | U OF M                      | ACT     | TUAL UNI  | ITS  |           |        |           |             |            |
| NEW SERIAL NU                  | JMBE | R .                         | EFFECTI | VE DATE   |      | REIMBUR   | SE     |           |             |            |
| ASSIGNMENT:                    | СОМІ | PLETE AREA                  | ?       |           |      | OTHER     |        |           |             |            |
|                                |      |                             |         |           |      |           |        |           | REFUND      |            |
|                                |      | -                           |         |           |      | RETAIN    | IN UNE | ARNED A   | CCOUNT      |            |
| ASSIGNED AREA                  |      |                             |         | TOTAL     |      |           |        |           |             |            |
|                                |      |                             |         |           |      | REMARKS   | S:     |           |             |            |
| RETAINED AREA                  | -    |                             |         |           |      |           |        |           |             |            |
| \$                             | X    |                             |         |           |      |           |        |           |             |            |
| OF INTEREST?                   |      |                             |         |           |      |           |        |           |             |            |