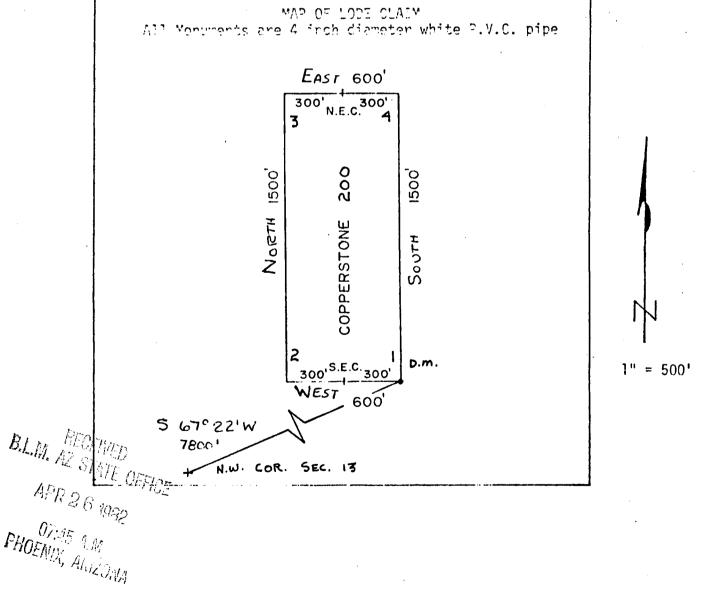

rom the discovery notice and 1500 feet running NORTH from the discovery notice, and all veins, lodes, ledges, feet running <u>North</u> from the discovery notice, and all veins, loues, redeposits and surface ground within the lines of said claim, situated in the <u>Plamosa</u> Mining District, County of Yuma and State of Arizona, located in the Nw 1/4, SEC. 7, R.M., and described by the metes and bounds as follows, T 6N., R 19 W., to-wit: Beginning at Corner No. 1; Whence the N.W. Corner of Section 13, T6N., R 20W., bears 5 67° 22' W , 7800 feet; Thence, Wesr 300 f Boo feet to the SourH End Center; Thence, WEST ₃co feet to Corner 2; Thence, NORTH 1500 feet to Corner 3; Thence, EAST 300 feet to the North End Center; Thence, East 1500 feet to Corner 4; the point of beginning. Thence, South



Said lode was located on February 25, 1982

Dated: March 10 , 1982

Amoco Minerals Company 7000 S. Yosemite Englewood, CO 80155

DEXED

State of Arizona

07662

I hereby certify that the within instrument was filed and recorded at the request of

IGRAPH 13 PM

Docket 376

Witness my hand and official seal the day and year aforesaid.

GLENYS E. SCHMITT

County Recorder

Deputy Recorder

WIND TO THE TOTAL OF THE PARTY OF THE PARTY



Said lode was located on February 25 , 1982

Dated: March 10 , 1982

Amoco Minerals 7000 S. Yosemite

Englewood, CO 80155

## MIDEXED

| State of Arizona County of Yuma  I hereby certify that the within instrument was filed and recorded at the request of