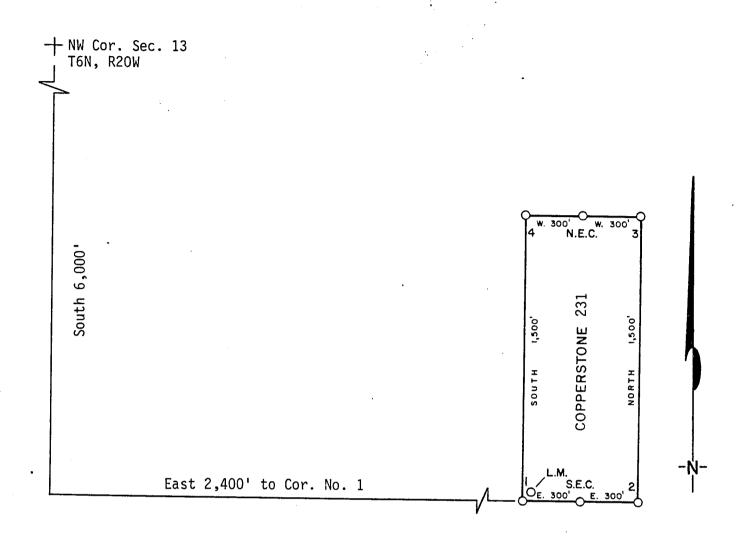

|                      | Locator(s) Cypr          | us Mines Corpora | tion          |
| JUN 1                                        | . 3 1986             | P. 0                     | . Box 3299       |               |
| 1.45                                         |                      | Eng1                     | ewood, Colorado, | 80155         |
| Dur                                          | Δ                    | ·                        | 1                |               |
| PHOENIX,                                     | A.Iv.<br>ARIZOINA    | By                       | Jano I           |               |

#### PLAT OF LODE CLAIM

(To be Attached to Recorded Copy of Amended and Additional Certificate of Location Pursuant to A. R. S. & 27-203)



| 1. | Name of ClaimCopperstone 231                                  |
|----|---------------------------------------------------------------|
| 2. | Type of ClaimLode                                             |
| 3. | The Claim is located in Sections 13, 24, Township 6N,         |
|    | Range, G. & S. R. M.                                          |
| 4. | Scale: 1" = <u>500'</u>                                       |
| 5. | The Claim is situated in <u>La Paz</u> , County, Arizona.     |
| 6. | Type of corner and location monuments used:4" diameter P.V.C. |
|    |                                                               |
|    |                                                               |

#### Instructions for Completion:

RECEIVED (i)

If land is surveyed, a corner of the c