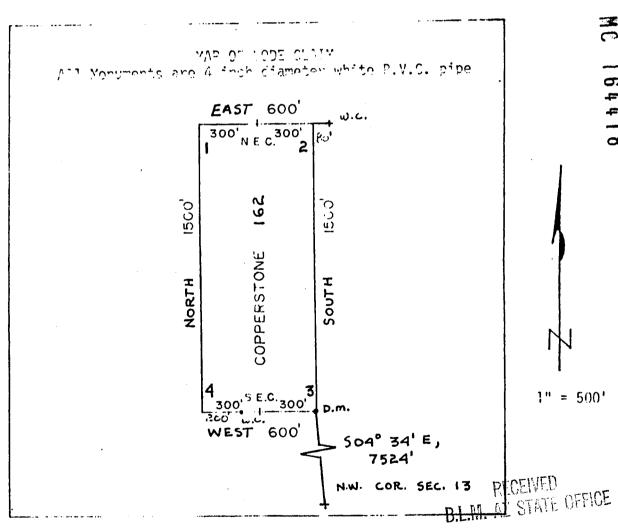

# UNITED STATES DEPARTMENT OF THE INTERIOR BUREAU OF LAND MANAGEMENT

No. 336014

DAJE

|                                |      | RECE                        | IPT .   | AND       | AC   | COUN      | TING   | ADV       | CE          |            |
|--------------------------------|------|-----------------------------|---------|-----------|------|-----------|--------|-----------|-------------|------------|
| MCL NOTICES                    | (85  |                             |         |           | JBJE | 75.62     |        |           |             | 1 770      |
| APPLICANT:  AMOCO - 7000 ENGLE | 5 Y  | NERALS<br>OSEMITE<br>D CO 8 | BT      | PO 80     | × 3  | 299       |        |           | W           |            |
| ASSIGNOR:                      | • 4  |                             |         |           |      | A SA      |        | ER IF DIF | FERENT THAN | APPLICANT: |
| SERIAL NUMBER                  | 44   | ASG                         | TYPE    | STATE     | ACR  | ES/UNITS  | RATE   | СТҮ       | FUND SYMBOL | AMOUNT     |
| RMMMEX 2 A M                   | C 16 | 418 thru                    | 1645    | 71 Cop    | per  | stone 162 | thru 3 | 15        |             |            |
| ANN/ DATE                      |      | 1                           | 9       |           |      | APF       |        | CTY       | FUND SYMBOL | AMOUNT     |
| ANV: DATE                      | E.   | XP. DATE                    | В       | ILL CYCLE |      | FILING    | FEE    |           | 140850      |            |
| S/C CC80                       | D    | ISTRICTS                    | NEX     | T BILL DA | ATE  | RENTAL    |        |           |             |            |
| MISC. DATA                     |      | U OF M                      | ACT     | TUAL UNI  | ITS  |           |        |           |             |            |
| NEW SERIAL NU                  | JMBE | R .                         | EFFECTI | VE DATE   |      | REIMBUR   | SE     |           |             |            |
| ASSIGNMENT:                    | СОМІ | PLETE AREA                  | ?       |           |      | OTHER     |        |           |             |            |
|                                |      |                             |         |           |      |           |        |           | REFUND      |            |
|                                |      | -                           |         |           |      | RETAIN    | IN UNE | ARNED A   | CCOUNT      |            |
| ASSIGNED AREA                  |      |                             |         | TOTAL     |      |           |        |           |             |            |
|                                |      |                             |         |           |      | REMARKS   | S:     |           |             |            |
| RETAINED AREA                  | -    |                             |         |           |      |           |        |           |             |            |
| \$                             | X    |                             |         |           |      |           |        |           |             |            |
| OF INTEREST?                   |      |                             |         |           |      |           |        |           |             |            |