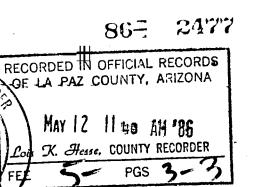

d Copy of Amended and Additional Certificate of Location Pursuant to A. R. S. & 27-203)



#### <u>Instructions</u> for Completion:

(i) If land is surveyed, a corner of the claim must be tied by a course and distance to a monument of the Public Land Survey; if the land is unsurveyed, a corner must be tied by course and distance to an established survey monument of a Maited States Course lished survey monument of a United States Government Agency or a United States Mineral Monument; if no such monuments are available, one corner of the claim must be tied by course and distance to some prominent natural object or other permanent monument as shown on TIN 13 1986 7:45 Plat.

PHOENIX, A(ii) North arrow must be shown on Plat.

(iii) Bearing and distances between corners must be shown on Plat.



INDEXED MICROFILMED

Said lode was located on February 26, 1982

Dated: March 10, 1982

Amoco Minerals Company

Agent

7000 S. Yosem +te Englewood, CO 80155

# INDEXED

07705

State of Arizona

County of Yuma

Thereby certify that the within instruments

was filed and recorded at the request of

1982 APR 13 PM 2 4

Docket 1276

Witness my hand and official seal the day and year aforesaid.

GLERYS E. SCHMITT

County Recorded

Deputy Recorder

MICROFILMED

# 86= 2178

# AMENDED AND ADDITIONAL CERTIFICATE OF LOCATION OF LODE MINING CLAIM

| THIS IS TO CERTIFY THAT                  | Cyprus Mines Co       | rporation , a c                     | orporation, owner of  |
|------------------------------------------|-----------------------|-------------------------------------|-------------------