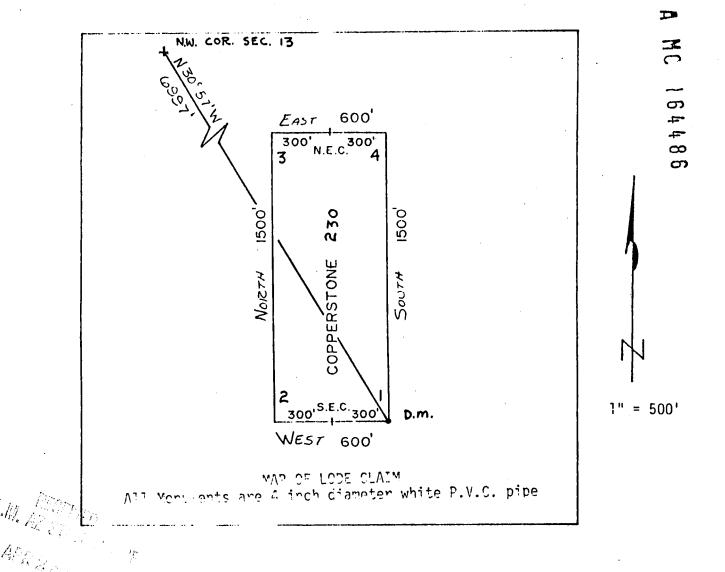

|



Said lode was located on February 26, 1982

Dated: March 10 , 1982

moco Minerals Company

Agent

Amoco Minerals Company 7000 S. Yosemite Englewood, CO 80155

**07692** 

GLENYS E. SCHMITT

MICROFILMED

### 86<sup>2</sup> 2465

### AMENDED AND ADDITIONAL CERTIFICATE OF LOCATION OF LODE MINING CLAIM

| THIS IS TO CERTIFY THAT                      | Cyprus Mines         | Corporation              | , a corporati    | on, owner of  |
|----------------------------------------------|----------------------|--------------------------|------------------|---------------|
| the <u>Copperstone <math>23/</math></u> Lode | Mining Claim orig    | inally located on        | Fers. 26, 190    | and           |
| recorded in Book 1276                        | _, Page(s) <i>45</i> | <u>ීට</u> of