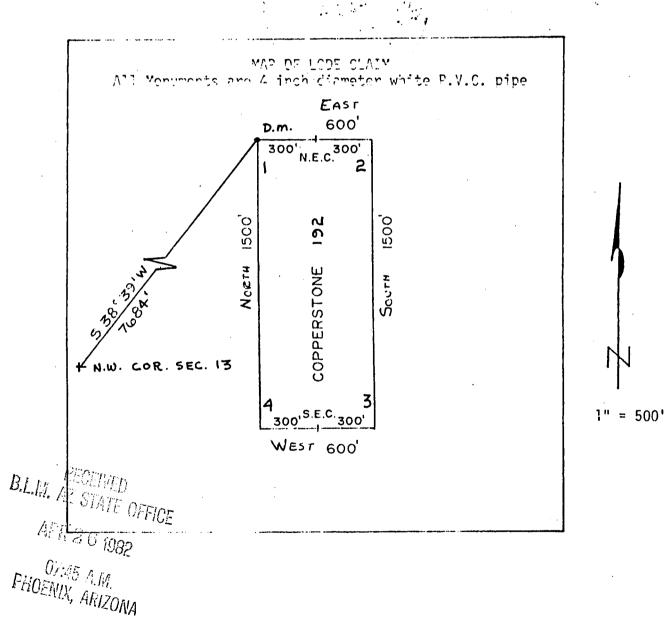

and <u>1500</u> feet running <u>South</u> from the discovery notice, and all veins, <u>lodes</u>, ledges, deposits and surface ground within the lines of said claim, situated in the <u>Plamosa</u>. Mining District, County of Yuma and State of Arizona, located in the SE 1/4, SEC. 1, NE 1/4, SEC. 12, R. ZO. W. & Sw 1/4, SEC. 10 & NW 1/4, R.M., and described by the metes and bounds as follows,

T 6N., R 19 W., G&S to-wit:

Beginning at Corner No. 1; Whence the N.W. Corner of Section 13, Ton., R 20W., bears

38° 39'W , 7684 feet; Thence, East

300 feet to the NORTH End Center; Thence, East 300 feet to Corner 2; Thence, Scoth 1500 feet to Corner 3;

Thence, West 300 feet to the South End Center;

Thence, WEST 300 feet to Corner 4;

1500 feet to Corner 1, the point of beginning. Thence, NORTH



Said lode was located on February 25., 1982

Dated: March 10 , 1982

Amoco Minerals Company 7000 S. Yosemite Englewood, CO 80155

07654

GLENYS E. SCHMITT

Geunly Recorder

Deputy Recorder

MITROFILMED



R.M., and described by the metes and bounds as follows, T 6N., R 19 W., G&S to-wit:

Beginning at Corner No. 1; Whence the N.W. Corner of Section 13, T6N., R 20W., bears

-----

<u>5 45° 00' W</u> , <u>8485</u> feet; Thence, Wasr <u>300</u> f 300 feet to the North End Center;

Thence, WEST 3∞ feet to Corner 2; Thence, South 1500 feet to Corner 3;

SW 14, SEC 6 4 NW 14, SEC 7,

300 feet to the SourH End Center;

Thence, East Thence, East ₃∞ feet to Corner 4;

1500 feet to Corner 1, the point of beginning. Thence, NORTH



Said lode was located on February 25 ... , 1982

Dated: march 10 .