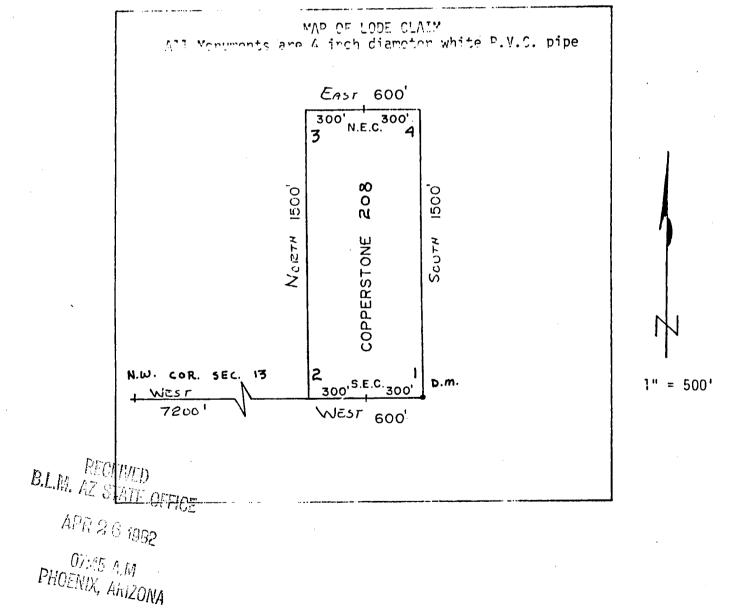

|
| Thence, West 3co feet to the South End Center;  Thence, West 3co feet to Corner 2;  Thence, North 1500 feet to Corner 3;                                                                                                                                                         |
| Thence, WEST Thence, MORTH Thence, EAST Thence, EAST Thence, EAST To the North End Center; Thence, EAST Thence, EAST Thence, EAST Thence, EAST Thence, EAST |
| Thence, West 3co feet to the South End Center;  Thence, West 3co feet to Corner 2;  Thence, North 1500 feet to Corner 3;                                                                                                                                                         |

Said lode was located on February 25 . 1982

Dated: March 10 , 1982





| SW 74<br>                                                                                  | Sec. 7,       | R.M., a                                                       | and descri                                                         | bed by the metes and bo                                 | unds as follows |
|--------------------------------------------------------------------------------------------|---------------|---------------------------------------------------------------|--------------------------------------------------------------------|---------------------------------------------------------|-----------------|
| Thence, East<br>Thence, East<br>Thence, More<br>Thence, Wes<br>Thence, Wes<br>Thence, Soot | 7.H           | (cet;<br>300 fee<br>300 fee<br>1500 fee<br>30