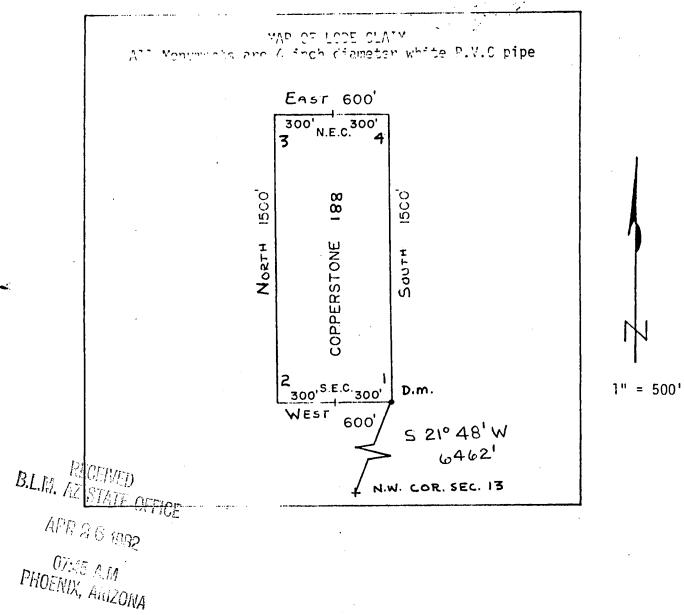

ein running WEST from the discovery notice and 1500 feet running NORTH from the discovery notice, and all veins, lodes, ledges, deposits and surface ground within the lines of said claim, situated in the Plamosa and State of Arizona, located in the Mining District, County of Yuma Sw 1/4, SEC. 1, R.M., and described by the metes and bounds as follows, T 6N., R 20 W., G&S to-wit: Beginning at Corner No. 1; Whence the N.W. Corner of Section 13, T6N., R 20W., bears 5 21° 48' W , 6462 feet; Thence, WEST 500 feet to the South End Center; Thence, WEST 30¢ feet to Corner 2; Thence, NORTH 1500 feet to Corner 3; Thence, East 300 feet to the North End Center; Thence, East 3∞ feet to Corner 4; Thence, SOUTH 1500 feet to Corner 1, the point of beginning. Manymonia and A inch diameter white P.V.C pipe



Said lode was located on February 25, 1982

Dated: March 10 , 1982

Amoco Minerals Company 7000 S. Yosemite Englewood, CO 80155

# INDEXED

State of Arizona

07650

I hereby certify that the within instrument was filed and recorded at the request of

1982 APR 17 PM 2 49

Witness my hand and official seal the day and year aforesaid.

GLEN'S E. SCHMITT

County Recorder

Deputy Recorder

MICROFILMED

NI OUNTY OF CORDE

### AMENDED AND ADDITIONAL CERTIFICATE OF LOCATION OF LODE MINING CLAIM

| the Copperstone $189$ Lode Mining Claim original