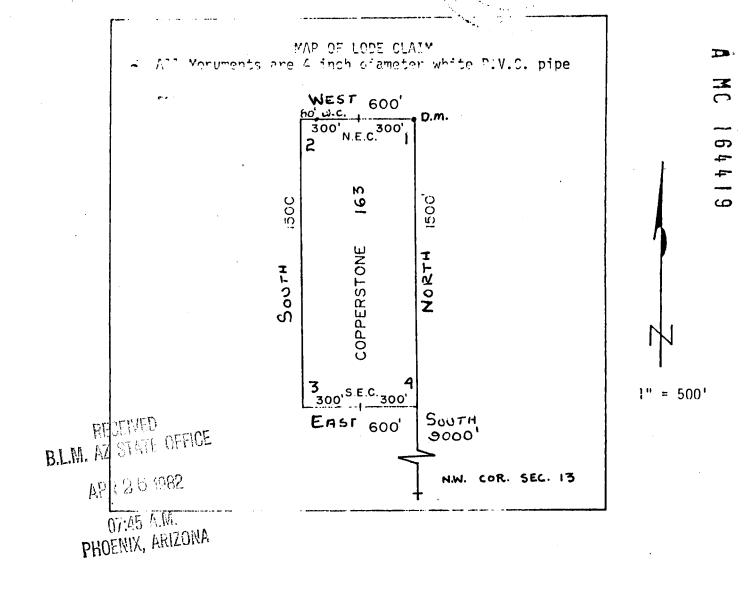

the discovery notice, and all veins, lodes, ledges, feet running \_\_\_\_\_\_\_\_\_ from the discovery notace, and all veins, roues, redeposits and surface ground within the lines of said claim, situated in the Plamosa and State of Arizona, located in the Mining District, County of Yuma

7 - 3 - 3 T 6N., P.M., and described by the metes and bounds as follows, to-wit:

Beginning at Corner No. 1: Whence the N.W. Corner of Section 13, T6N., R 20W., bears 9000 feet;

Thence, West 300 feet to the North End Center; Thence, West 300 feet to Corner 2, which is not set; Whence a Witness Corner bears East 80 feet;

Thence, South 1500 feet to Corner 3;

Thence, East 300 feet to the South End Center;

Thence, East 300 feet to Corner 4;

Thence, North 1500 feet to Corner 1, the point of beginning...



Said lode was located on February 25, 1932

Dated: <u>March</u> 10 . 1982

Amoco Minerals Company 7000 S. Yosemite

Englewood, CO 80155

# INDEXED

07625

Witness my hand and official seal the day and year aforesaid.

GLENYS E. SCHMITT

County Recorder

Deputy Recorder 3.60

MICROFILMED

85- 2425 B.L M Serial No.: AMC/64420

# AMENDED AND ADDITIONAL CERTIFICATE OF LOCATION OF LODE MINING CLAIM

| 1/ //