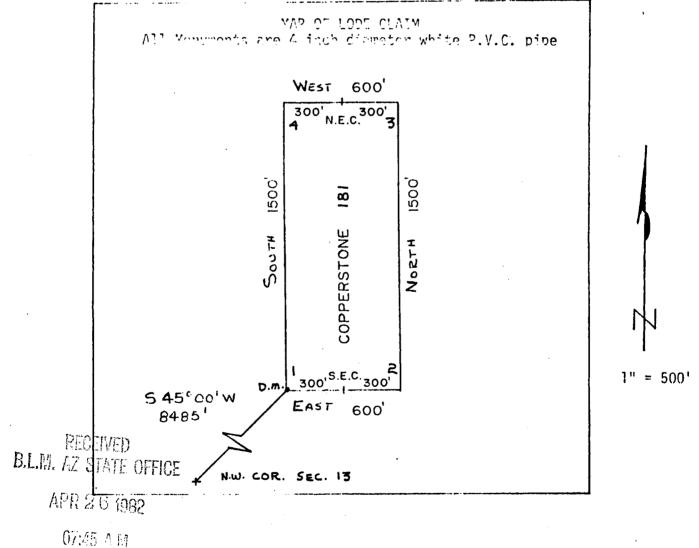

t on said vein running EAST from the discovery notice and 1500 feet on said vein running EAST from the discovery notice and 1500 feet running NORTH from the discovery notice, and all veins, lodes, ledges, deposits and surface ground within the lines of said claim, situated in the Plamosa Mining District, County of Yuma and State of Arizona, located in the SW 1/4, SEC. 6, R.M., and described by the metes and bounds as follows, 6N., R 19 W., to-wit: Beginning at Corner No. 1; Whence the N.W. Corner of Section 13, T6N., R 20W., bears Thence, East 300 feet to the South End Center; 300 feet to Corner 2; Thence, East Thence, NORTH 1500 feet to Corner 3; Thence, West 300 feet to the NozTH End Center; Thence, West 300 feet to Corner 4; Thence, SOUTH 1500 feet to Corner 1, the point of beginning.



Said lode was located on February 25 , 1982

Dated: March 10 , 1982

PHOENIX, ANZONA

Amoco Minerals Company 7000 S. Yosemite Englewood, CO 80155

07643

Witness my hand and official seal the day and year aforeseid.

GLENYS E. SCHMITT

County Recorder

Deputy Recorder

1500 feet to Corner 3;

300 feet to Corner 4;

WEST

600

5 450 00'W

8485 N.W. COR. SEC. 13

300 feet to the North End Center;

1500 feet to Corner 1, the point of beginning.

MAD OF LODE CLAIM All voryments are 4 inch diameter white P.V.C. pipe EAST 600' N.E.C. 300' 300 COPPERSTONE 300' S.E.C. 300'

The transfer

B.L.M. AZ STATE OFFICE APR 26 1982 07:05 A M PHOENOX, AMZDINA

MCEIVED

Thence, East

Thence, East

Thence, South

Said lode was located on February 25, 1982

Dated: March 10, 1982

Amoco Minerals Company

7000