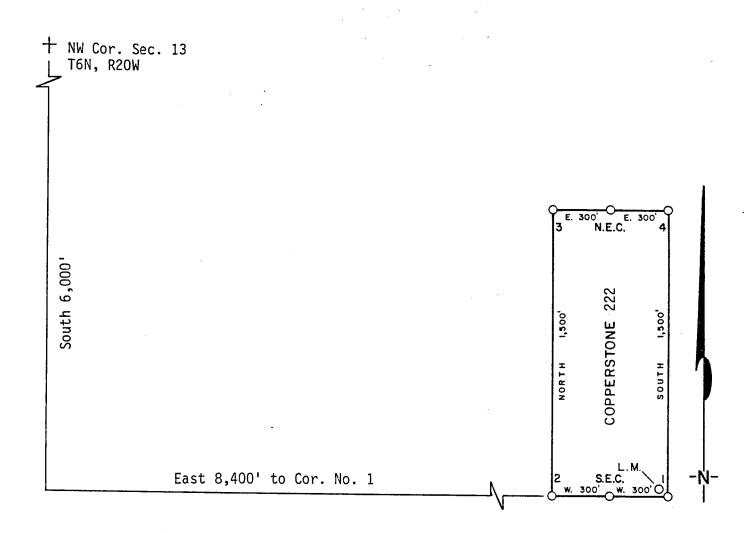

# UNITED STATES DEPARTMENT OF THE INTERIOR BUREAU OF LAND MANAGEMENT

No. 336014

DAJE

|                                |      | RECE                        | IPT .   | AND       | AC   | COUN      | TING   | ADV       | CE          |            |
|--------------------------------|------|-----------------------------|---------|-----------|------|-----------|--------|-----------|-------------|------------|
| MCL NOTICES                    | (85  |                             |         |           | JBJE | 75.62     |        |           |             | 1 770      |
| APPLICANT:  AMOCO - 7000 ENGLE | 5 Y  | NERALS<br>OSEMITE<br>D CO 8 | BT      | PO 80     | × 3  | 299       |        |           | W           |            |
| ASSIGNOR:                      | • 4  |                             |         |           |      | A SA      |        | ER IF DIF | FERENT THAN | APPLICANT: |
| SERIAL NUMBER                  | 44   | ASG                         | TYPE    | STATE     | ACR  | ES/UNITS  | RATE   | СТҮ       | FUND SYMBOL | AMOUNT     |
| RMMMEX 2 A M                   | C 16 | 418 thru                    | 1645    | 71 Cop    | per  | stone 162 | thru 3 | 15        |             |            |
| ANN/ DATE                      |      | 1                           | 9       |           |      | APF       |        | CTY       | FUND SYMBOL | AMOUNT     |
| ANV: DATE                      | E.   | XP. DATE                    | В       | ILL CYCLE |      | FILING    | FEE    |           | 140850      |            |
| S/C CC80                       | D    | ISTRICTS                    | NEX     | T BILL DA | ATE  | RENTAL    |        |           |             |            |
| MISC. DATA                     |      | U OF M                      | ACT     | TUAL UNI  | ITS  |           |        |           |             |            |
| NEW SERIAL NU                  | JMBE | R .                         | EFFECTI | VE DATE   |      | REIMBUR   | SE     |           |             |            |
| ASSIGNMENT:                    | СОМІ | PLETE AREA                  | ?       |           |      | OTHER     |        |           |             |            |
|                                |      |                             |         |           |      |           |        |           | REFUND      |            |
|                                |      | -                           |         |           |      | RETAIN    | IN UNE | ARNED A   | CCOUNT      |            |
| ASSIGNED AREA                  |      |                             |         | TOTAL     |      |           |        |           |             |            |
|                                |      |                             |         |           |      | REMARKS   | S:     |           |             |            |
| RETAINED AREA                  | -    |                             |         |           |      |           |        |           |             |            |
| \$                             | X    |                             |         |           |      |           |        |           |             |            |
| OF INTEREST?                   |      |                             |         |           |      |           |        |           |             |            |