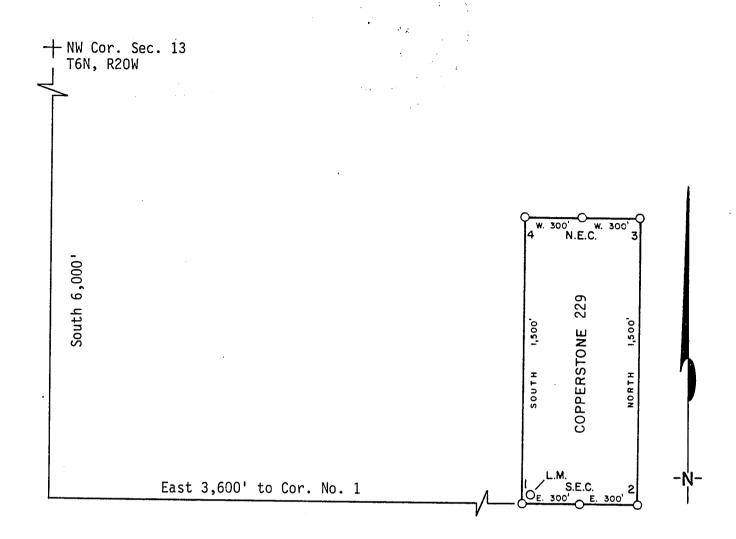

# UNITED STATES DEPARTMENT OF THE INTERIOR BUREAU OF LAND MANAGEMENT

No. 336014

DAJE

|                                |      | RECE                        | IPT .   | AND       | AC   | COUN      | TING   | ADV       | CE          |            |
|--------------------------------|------|-----------------------------|---------|-----------|------|-----------|--------|-----------|-------------|------------|
| MCL NOTICES                    | (85  |                             |         |           | JBJE | 75.62     |        |           |             | 1 770      |
| APPLICANT:  AMOCO - 7000 ENGLE | 5 Y  | NERALS<br>OSEMITE<br>D CO 8 | BT      | PO 80     | × 3  | 299       |        |           | W           |            |
| ASSIGNOR:                      | • 4  |                             |         |           |      | A SA      |        | ER IF DIF | FERENT THAN | APPLICANT: |
| SERIAL NUMBER                  | 44   | ASG                         | TYPE    | STATE     | ACR  | ES/UNITS  | RATE   | СТҮ       | FUND SYMBOL | AMOUNT     |
| RMMMEX 2 A M                   | C 16 | 418 thru                    | 1645    | 71 Cop    | per  | stone 162 | thru 3 | 15        |             |            |
| ANN/ DATE                      |      | 1                           | 9       |           |      | APF       |        | CTY       | FUND SYMBOL | AMOUNT     |
| ANV: DATE                      | E.   | XP. DATE                    | В       | ILL CYCLE |      | FILING    | FEE    |           | 140850      |            |
| S/C CC80                       | D    | ISTRICTS                    | NEX     | T BILL DA | ATE  | RENTAL    |        |           |             |            |
| MISC. DATA                     |      | U OF M                      | ACT     | TUAL UNI  | ITS  |           |        |           |             |            |
| NEW SERIAL NU                  | JMBE | R .                         | EFFECTI | VE DATE   |      | REIMBUR   | SE     |           |             |            |
| ASSIGNMENT:                    | СОМІ | PLETE AREA                  | ?       |           |      | OTHER     |        |           |             |            |
|                                |      |                             |         |           |      |           |        |           | REFUND      |            |
|                                |      | -                           |         |           |      | RETAIN    | IN UNE | ARNED A   | CCOUNT      |            |
| ASSIGNED AREA                  |      |                             |         | TOTAL     |      |           |        |           |             |            |
|                                |      |                             |         |           |      | REMARKS   | S:     |           |             |            |
| RETAINED AREA                  | -    |                             |         |           |      |           |        |           |             |            |
| \$                             | X    |                             |         |           |      |           |        |           |             |            |
| OF INTEREST?                   |      |                             |         |           |      |           |        |           |             |            |