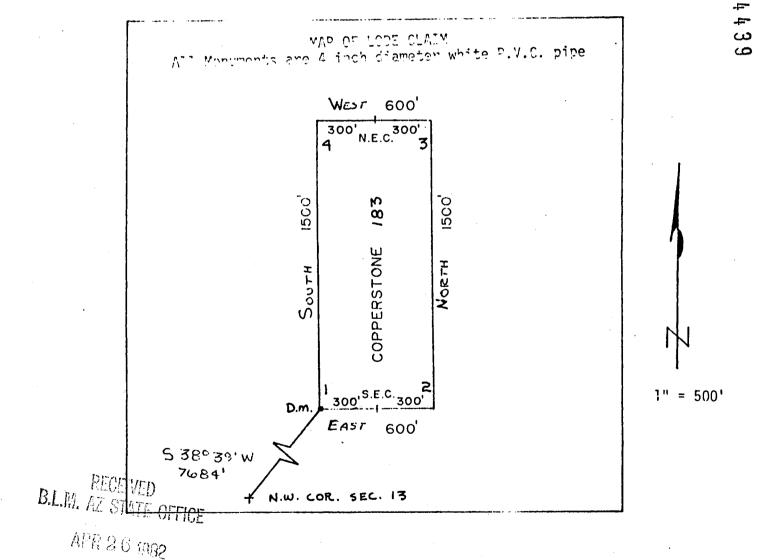

hence the N.W. Corner of Section 13, T6N., R 20W., bears
S 386 34 W , 7684 feet;
Thence, East 300 feet to the South End Center;

S 38° 34' W, 7684 feet;

Thence, East 300 feet to the South End Center;
Thence, North 1500 feet to Corner 3;
Thence, West 300 feet to the North End Center;
Thence, West 300 feet to Corner 4;
Thence, South 1500 feet to Corner 1; the point of beginning.

This Amended Location Notice is made to include additional land.



This is an amendment to the Copperstone 183 lode claim, located September February 25, 1982, and of record in Book 1276, Page 395, ax in the office of the Recorder of Yuma County.

Said lode was discovered on February 25, 1982.

Said lode was located on February 25, 1982.

Dated: November 1, 1982.

AMOCO MINERALS COMPANY

By: John R. Valuer Agent



Said lode was located on February 25 , 1982

Dated: March 10 , 1982

PHOENIX, AMZONA

Amoco Minerals Company 7000 S. Yosemite

Englewood, CO 80155

State of Arizona County of Yuma 07645

I hereby certify that the within instrument was filed and recorded, at the request of

1982 APR 13 PM 2 41

Witness my hand and official seal the day and year ofcresoid.

GLENYS E. SCHMITT

County Recorder

Deputy Recorder

### AMENDED AND ADDITIONAL CERTIFICATE OF LOCATION OF LODE MINING CLAIM

| THIS IS TO CERTIFY THAT Cyprus Mines Corporati