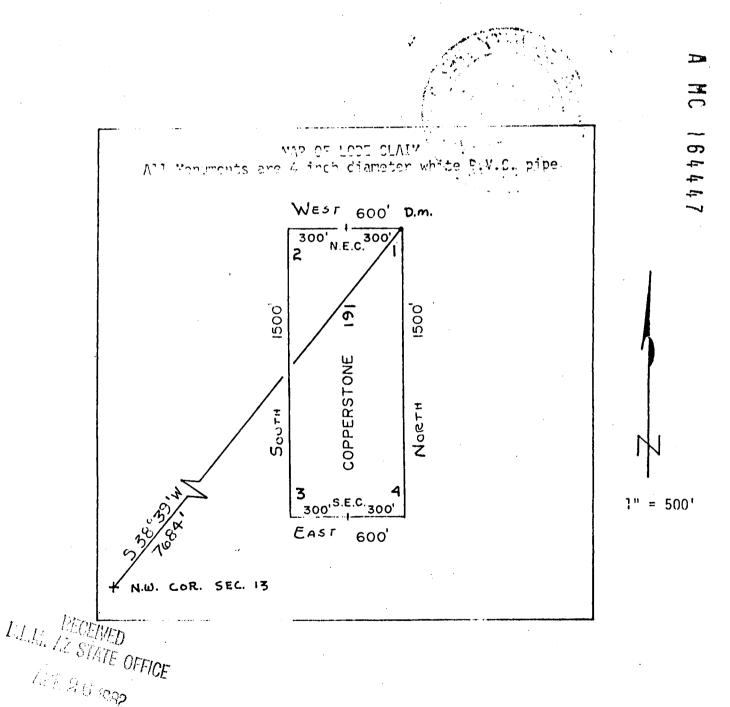

|

#### <u>Instructions for Completion:</u>

RECEIVED

B.L.M. AZ STATE OFFICE If land is surveyed, a corner of the claim must be tied by a course and distance to a monument of the Public Land Survey; if the land is unsurveyed, a corner must be tied by course and distance to an established survey monument of a United States Government Agency or a United States Mineral Monument; if no such monuments are available, one corner of the claim must be tied by course and distance to some prominent natural object or other permanent monument as shown on Plat.

- (ii) North arrow must be shown on Plat.
- (iii) Bearing and distances between corners must be shown on Plat.



**MICROFILMED** 

Thence, Noteth

∋∞ feet to Corner 4;

1500 feet to Corner 1, the point of beginning.



Said lode was Tocated on February 25. 1982

Dated: <u>March</u> 10 , 1982

Amoco Minerals Company 7000 S. Yosemite Englewood, CO 80155

# INDEXED

07653

i hereby certify that the within instrument was filed and recorded at the request of

Witness my hand and official seal the day and year aforceaid.

GLENYS E. SCHMITT

County Recorder

MISROFILINED

### AMENDED AND ADDITIONAL CERTIFICATE OF LOCATION OF LODE MINING CLAIM

| THIS IS TO CERTIFY THAT