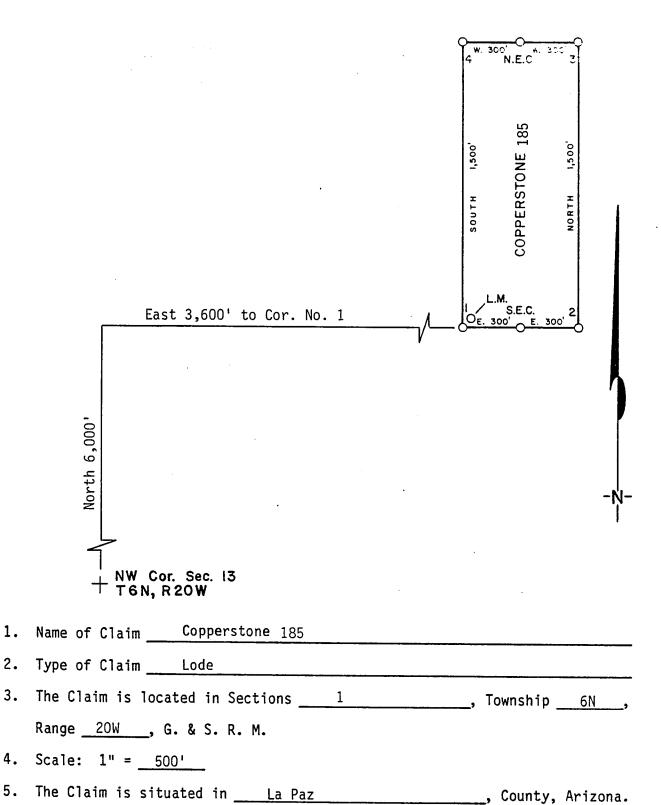

|
| B.L.                        | M. AZ STATE OFFICE                                                 | Locator(s)     | Cyprus Mines Corp   | oration           |
| ,                           | JUN 1 3 1986                                                       |                | P. O. Box 3299      |                   |
| ,                           |                                                                    |                | Englewood, Colora   | <del></del>       |
| I ND - A - B I M - O 1      | 7:45 A.W. PHOENIX, ARIZONA                                         |                | By                  | , Agent           |

LND:A:BLM-01

### PLAT OF LODE CLAIM

(To be Attached to Recorded Copy of Amended and Additional Certificate of Location Pursuant to A. R. S. & 27-203)



### <u>Instructions</u> for Completion:

2.

4.

RECEIVED(i) If land is surveyed, a corner of the claim must be tied by a course B.L.M. AZ STATE OFFICE and distance to a monument of the Public Land Survey; if the land is unsurveyed, a corner must be tied by course and distance to an established survey monument of a United States Government Agency or a United States Mineral Monument; if no such monuments are available, one corner of the claim must be tied by course and distance to some JUN 1 3 1986 7:40 H. PHOENIX, ARIZOLI, prominent natural object or other permanent monument as shown on Plat.

Type of corner and location monuments used: 4" diameter P.V.C.

(ii) North arrow must be shown on Plat.

(iii) Bearing and distances between corners must be shown on Plat.





APR 26 1932

PHOENIX