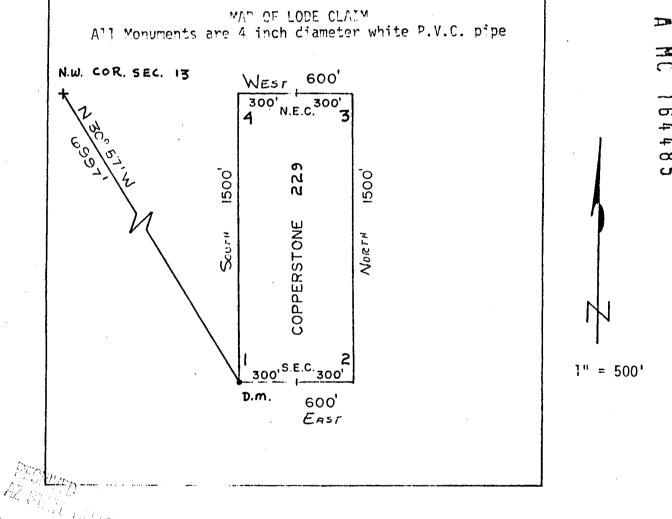

# UNITED STATES DEPARTMENT OF THE INTERIOR BUREAU OF LAND MANAGEMENT

No. 336014

DAJE

|                                |      | RECE                        | IPT .   | AND       | AC   | COUN      | TING   | ADV       | CE          |            |
|--------------------------------|------|-----------------------------|---------|-----------|------|-----------|--------|-----------|-------------|------------|
| MCL NOTICES                    | (85  |                             |         |           | JBJE | 75.62     |        |           |             | 1 770      |
| APPLICANT:  AMOCO - 7000 ENGLE | 5 Y  | NERALS<br>OSEMITE<br>D CO 8 | BT      | PO 80     | × 3  | 299       |        |           | W           |            |
| ASSIGNOR:                      | • 4  |                             |         |           |      | A SA      |        | ER IF DIF | FERENT THAN | APPLICANT: |
| SERIAL NUMBER                  | 44   | ASG                         | TYPE    | STATE     | ACR  | ES/UNITS  | RATE   | СТҮ       | FUND SYMBOL | AMOUNT     |
| RMMMEX 2 A M                   | C 16 | 418 thru                    | 1645    | 71 Cop    | per  | stone 162 | thru 3 | 15        |             |            |
| ANN/ DATE                      |      | 1                           | 9       |           |      | APF       |        | CTY       | FUND SYMBOL | AMOUNT     |
| ANV: DATE                      | E.   | XP. DATE                    | В       | ILL CYCLE |      | FILING    | FEE    |           | 140850      |            |
| S/C CC80                       | D    | ISTRICTS                    | NEX     | T BILL DA | ATE  | RENTAL    |        |           |             |            |
| MISC. DATA                     |      | U OF M                      | ACT     | TUAL UNI  | ITS  |           |        |           |             |            |
| NEW SERIAL NU                  | JMBE | R .                         | EFFECTI | VE DATE   |      | REIMBUR   | SE     |           |             |            |
| ASSIGNMENT:                    | СОМІ | PLETE AREA                  | ?       |           |      | OTHER     |        |           |             |            |
|                                |      |                             |         |           |      |           |        |           | REFUND      |            |
|                                |      | -                           |         |           |      | RETAIN    | IN UNE | ARNED A   | CCOUNT      |            |
| ASSIGNED AREA                  |      |                             |         | TOTAL     |      |           |        |           |             |            |
|                                |      |                             |         |           |      | REMARKS   | S:     |           |             |            |
| RETAINED AREA                  | -    |                             |         |           |      |           |        |           |             |            |
| \$                             | X    |                             |         |           |      |           |        |           |             |            |
| OF INTEREST?                   |      |                             |         |           |      |           |        |           |             |            |