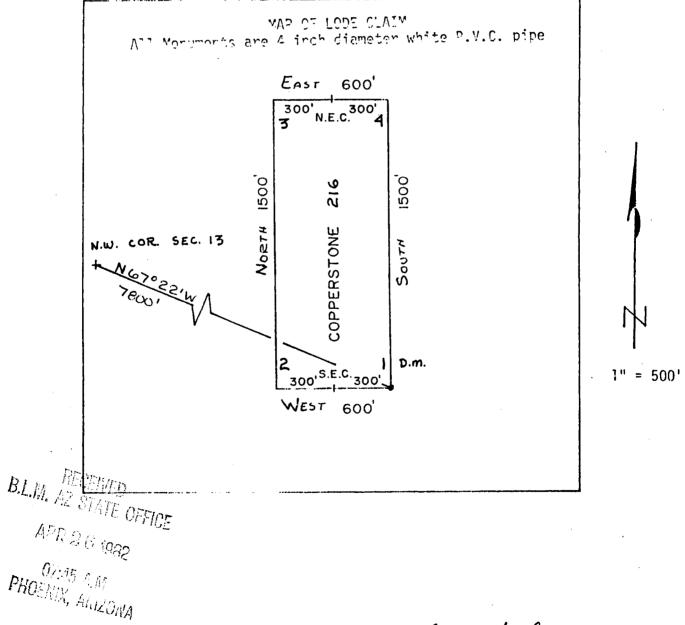

# UNITED STATES DEPARTMENT OF THE INTERIOR BUREAU OF LAND MANAGEMENT

No. 336014

DAJE

|                                |      | RECE                        | IPT .   | AND       | AC   | COUN      | TING   | ADV       | CE          |            |
|--------------------------------|------|-----------------------------|---------|-----------|------|-----------|--------|-----------|-------------|------------|
| MCL NOTICES                    | (85  |                             |         |           | JBJE | 75.62     |        |           |             | 1 770      |
| APPLICANT:  AMOCO - 7000 ENGLE | 5 Y  | NERALS<br>OSEMITE<br>D CO 8 | BT      | PO 80     | × 3  | 299       |        |           | W           |            |
| ASSIGNOR:                      | • 4  |                             |         |           |      | A SA      |        | ER IF DIF | FERENT THAN | APPLICANT: |
| SERIAL NUMBER                  | 44   | ASG                         | TYPE    | STATE     | ACR  | ES/UNITS  | RATE   | СТҮ       | FUND SYMBOL | AMOUNT     |
| RMMMEX 2 A M                   | C 16 | 418 thru                    | 1645    | 71 Cop    | per  | stone 162 | thru 3 | 15        |             |            |
| ANN/ DATE                      |      | 1                           | 9       |           |      | APF       |        | CTY       | FUND SYMBOL | AMOUNT     |
| ANV: DATE                      | E.   | XP. DATE                    | В       | ILL CYCLE |      | FILING    | FEE    |           | 140850      |            |
| S/C CC80                       | D    | ISTRICTS                    | NEX     | T BILL DA | ATE  | RENTAL    |        |           |             |            |
| MISC. DATA                     |      | U OF M                      | ACT     | TUAL UNI  | ITS  |           |        |           |             |            |
| NEW SERIAL NU                  | JMBE | R .                         | EFFECTI | VE DATE   |      | REIMBUR   | SE     |           |             |            |
| ASSIGNMENT:                    | СОМІ | PLETE AREA                  | ?       |           |      | OTHER     |        |           |             |            |
|                                |      |                             |         |           |      |           |        |           | REFUND      |            |
|                                |      | -                           |         |           |      | RETAIN    | IN UNE | ARNED A   | CCOUNT      |            |
| ASSIGNED AREA                  |      |                             |         | TOTAL     |      |           |        |           |             |            |
|                                |      |                             |         |           |      | REMARKS   | S:     |           |             |            |
| RETAINED AREA                  | -    |                             |         |           |      |           |        |           |             |            |
| \$                             | X    |                             |         |           |      |           |        |           |             |            |
| OF INTEREST?                   |      |                             |         |           |      |           |        |           |             |            |