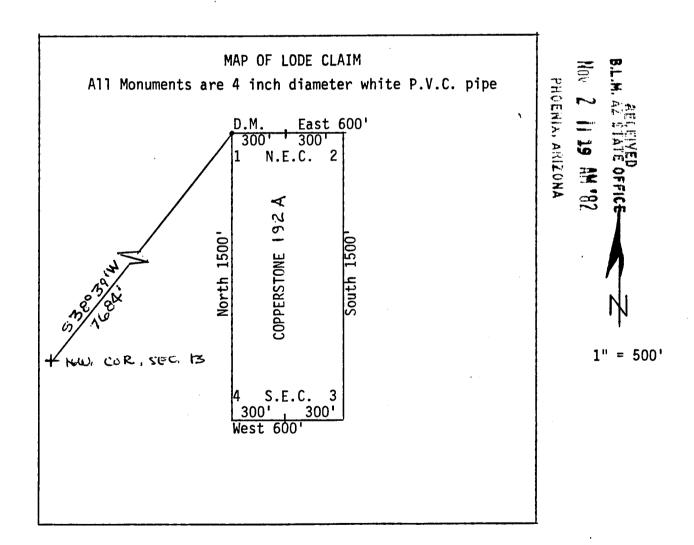

ec 10 + Hw/4 sec 7, Τομανοω + Su/4 sec 10 + Hw/4 sec 7, Τομανοω + Su/4 sec 10 + Hw/4 sec 7, Τομανοω + Su/4 sec 10 + Hw/4 sec 7, Τομανοω + Su/4 sec 10 + Hw/4 sec 7, Τομανοω + Su/4 sec 10 + Hw/4 sec 7, Τομανοω + Su/4 sec 10 + Hw/4 sec 7, Τομανοω + Su/4 sec 10 + Hw/4 sec 7, Τομανοω + Su/4 sec 10 + Hw/4 sec 7, Τομανοω + Su/4 sec 10 + Hw/4 sec 7, Τομανοω + Su/4 sec 10 + Hw/4 sec Beginning at Corner No. 1; Whence the N.W. Corner of Section 13, T6N., R 20W., bears feet; 300 feet to the North End Center; Thence, East 300 feet to Corner 2; Thence, East Thence, South 1500 feet to Corner 3; Thence, West Thence, West Thence, North 300 feet to the South End Center; 300 feet to Corner 4; 1500 feet to Corner 1; the point of beginning.

This Amended Notice of Location is made to include additional land.



This is an amendment to the Copperstorne 192 lode claim, located February 25, 1982, and of record in the Office of the Recorder of Yuma County in Book 1276, Page 412.

Said lode was discovered on February 25, 1982.

Said lode was located on February 25, 1982.

Dated: November 1, 1982.

AMOCO MINERALS COMPANY

G. L. Kelsey

KNOW ALL MEN BY THESE PRESENT that Brad Wellington, as Agm for Amoco Minerals Company has located the Copperstone 192 Lode Mining Claim, and by this certificate, and by right of discovery and location, claim 1500 feet, linear and horizontal measurement along the vein thereof, with all its dips, angles and variations as allowed by law, 600 feet on said vein running FAST from the discovery notice and 1500 feet on said vein running <u>EAST</u> from the discovery notice an