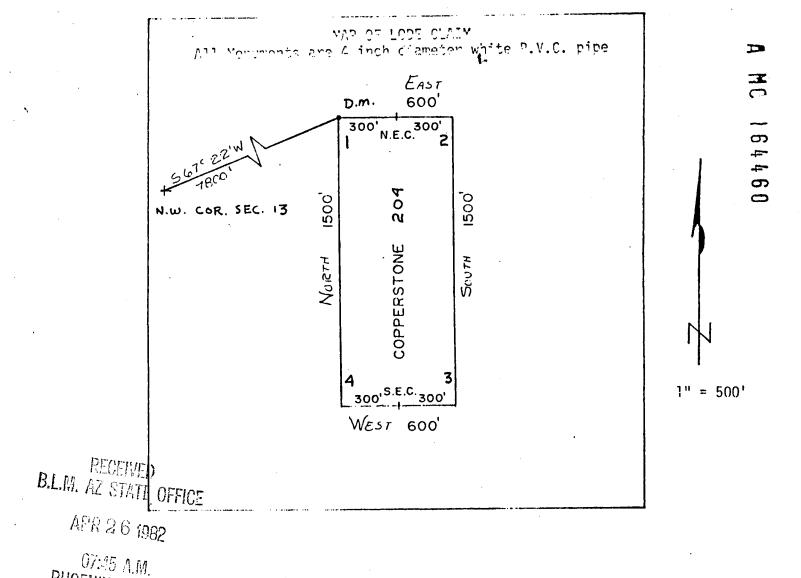

ips, angles and variations as allowed by law, 600 feet on said vein running EAST from the discovery notice and 1500 feet running South from the discovery notice, and all veins, lodes, ledges, deposits and surface ground within the lines of said claim, situated in the Plamosa Mining District, County of Yuma and State of Arrivona located in the NW, Sw 1/4, Sec. 7 R.M., and described by the metes and bounds as follows, T 6N., R 19 W., G&S to-wit: Beginning at Corner No. I; Whence the N.W. Corner of Section 13, T6N., R 20W., bears 5 67° 22'W , 7800 Thence, EAST feet; 300 feet to the North End Center; 3∞ feet to Corner 2; Thence, EAST 1500 feet to Corner 3; Thence, Scuth 300 feet to the  $S_{COTH}$  End Center; 300 feet to Corner 4; Thence, Wesr

1500 feet to Corner 1, the point of beginning.



Said lode was located on February 25, 1982

Dated: March 10 . 1982

PHOENIX, ARIZONA

Thence, Wesi

Thence, NORTH

Amoco Minerals

Agent

7000 S. Yosemite Englewood, CO 80155 MUNEXED

07666

I hereby certify that the within instrument was filed and recorded at the request of MACASTAPR 13 PM 2

Witness my hand and official seal the day and year aforesaid.

GLENYS E. SCHMITT

County Recorder

Deputy Recorder

MICROFILMED



Said lode was located on February 25, 1982

Dated: Macch 10 , 1982

Amoco Minerals Company 7000 S. Yosem te

Englewood, CO 80155

07667

I hereby certify that the within instrument was filed and recorded at the request of

GLENYS E. SCHMITT

MIROFILNED

| DKT 1276 FACE 440                  | n de la companya de l |
|------------------------------------|-----------------