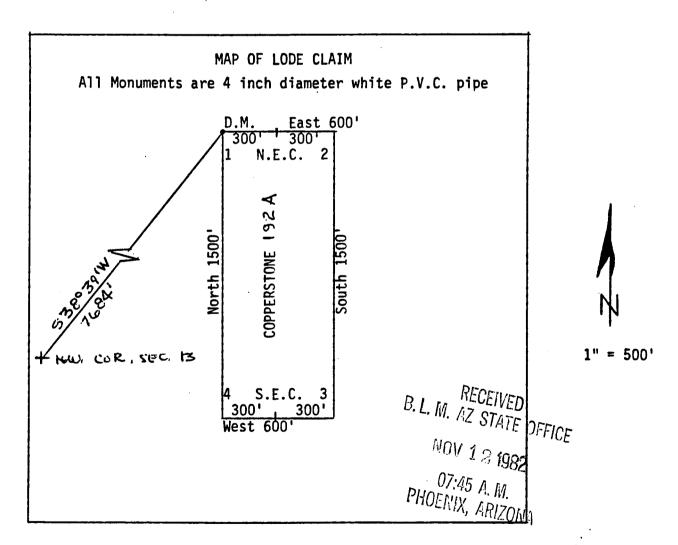

m the discovery notice, and all veins, lodes, ledges, deposits and surface ground within the lines of said claim, situated in the Plamosa Mining District, County of Yuma and State of Arizona, located in the

Set 1, sec 1, held sec 12, Tom R20 w + Sw/4 sec 10 + hw/4 sec 7

Ten., R 19w., G&S R. M., and described by the metes and bounds as follows, to wit:

Beginning at Corner No. 1; Whence the N.W. Corner of Section 13, Ten., R 20w., bears

S 38° 39'w , 7684 feet;

Thence, East 300 feet to the North End Center;
Thence, East 300 feet to Corner 2;
Thence, South 1500 feet to Corner 3;
Thence, West 300 feet to the South End Center;
Thence, West 300 feet to Corner 4;
Thence, North 1500 feet to Corner 1; the point of beginning.

This Amended Notice of Location is made to include additional land.



This is an amendment to the Copperstone 192 lode claim, located February 25, 1982, and of record in Book 1276, Page 412, in the office of the Recorder of Yuma County.

Said lode was discovered on February 25, 1982.

Said lode was located on February 25, 1982.

Dated: November 1, 1982.

AMOCO MINERALS COMPANY

By: Solam Kelosy

# INIDEXED MICROFILMED

21550

I hereby certify that the within instrument was filed and recorded at the request of Manual for

Witness my hand and official seal the day and year aforesaid.

GLENYS E. SCHMITT

County Recorder

Deputy Recorder 5.00

#### AMENDED

#### LOCATION NOTICE

164448

KNOW ALL MEN BY THESE PRESENTS, that G. L. Kelsey, as Agent for Amoco Minerals Company, 7000 So. Yosemite, Box 3299, Englewood, CO. 80155
has located the Copperstone (92 A Lode