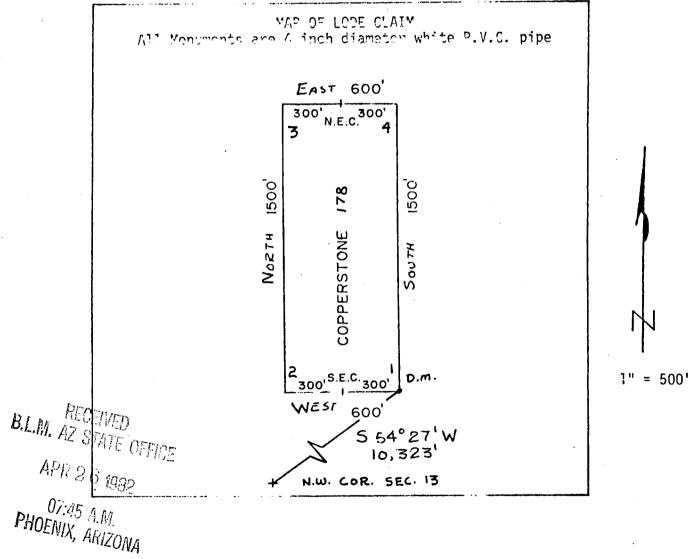

tice and 1500 feet running NORTH from the discovery notice, and all veins, lodes, ledges, feet running NORTH from the discovery notice, and all veins, loues, led deposits and surface ground within the lines of said claim, situated in the Plamosa Mining District, County of Yuma and State of Arizona, located in the SE + SW 14 , SEC 6,

R.M., and described by the metes and bounds as follows, T 6N., R 19 W., G&S to-wit:

Beginning at Corner No. 1; Whence the N.W. Corner of Section 13, T6N., R 20W., bears

5 54° 27' W , 10323 feet;

Thence, WEST 300 feet to the Sour# End Center;

Thence, WEST 3∞ feet to Corner 2; Thence, NORTH 1500 feet to Corner 3;

Thence, EAST Tro feet to the North End Center;

Thence, EAST 300 feet to Corner 4;

Thence, SourA 1500 feet to Corner 1, the point of beginning.



Said lode was located on February 25, 1982

Dated: *March* 10 , 1982

Amoco Minerals Company

Agent

7000 S. Yosemi€e Englewood, CO 80155

State of Arizons

07640

I hereby certify that the within instrument was filed and recorded at the request of

1982 APR 13 PM

Witness my hand and official seal the day and year aforesaid.

GLENYS E. SCHMITT

County Recorder

Deputy Recorder

MICROFILMED

NTY RECOPDED

OKT 1276 FACE 387 KNOW ALL MEN BY THESE PRESENT that Brad Wellington, as Ac for Amoco Minerals has located the Copperstone 179 Lode Mining Claim, and by this certificate, and by right of discovery and location, claim 1500 feet, linear and horizontal measurement along the vein thereof, with all its dips, angles and variations as allowed by law, 600 from the discovery notice and 1500 feet