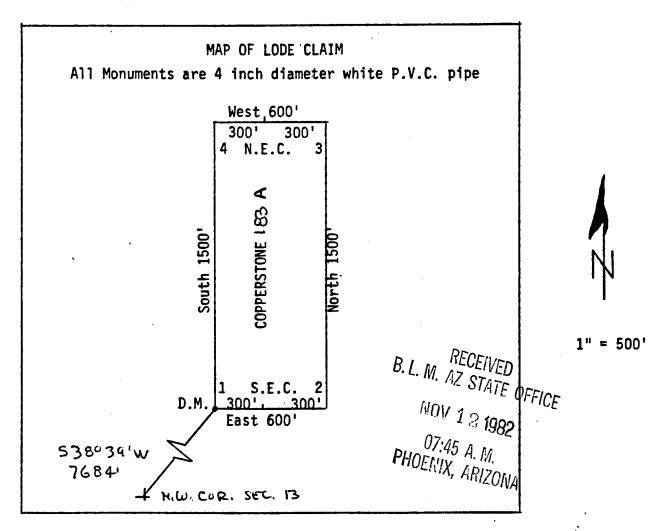

, ledges, deposits and surface ground within the lines of said claim, situated in the <u>Plamosa</u> Mining Distanty of <u>Yuma</u> and State of Arizona, located in the Mining District, 58/4 SEC 1, TGH R20W + SW/4 SEC 6 , R 19W., G&S R. M., and described by T <u>6N.</u>, R <u>19W.</u>, R. M., and described by the metes and bounds as follows, to wit: Beginning at Corner No. 1; Whence the N.W. Corner of Section 13, T6N., R 20W., bears \$ 386390 , 7684 feet; AMC 164439 Thence, East Thence, East Thence, North 300 feet to the South End Center; 300 feet to Corner 2; 1500 feet to Corner 3: Thence, West 300 feet to the North End Center; Thence, West Thence, South 300 feet to Corner 4; 1500 feet to Corner 1; the point of beginning.

This Amended Location Notice is made to include additional land.



This is an amendement to the Copperston 183 lode claim, located February 25, 1982, and of record in the office of the Recorder of Yuma County in Book 1276, Page 395.

Said lode was discovered on February 25, 1982.

Said lode was located on February 25, 1982.

Dated: November 1, 1982.

### MIDROFILMED

ate of Arizona 21549

I hereby certify that the within instrument was filed and recorded at the request of

INDCO TRINCALO CO

locket 1306

Witness my hand and official seal the day and year aforesaid.

GLENYS E. SCHMITT

County Recorder

Deputy Recorder 5. 00

MO03

The man and the

### LOCATION NOTICE

164439

KNOW ALL MEN BY THESE PRESENTS, that G. L. Kelsey, as Agent for Amoco Minerals Company,
7000 So. Yosemite, Box 3299, Englewood, CO. 80155
has located the Copperstone 183 A Lode Mini