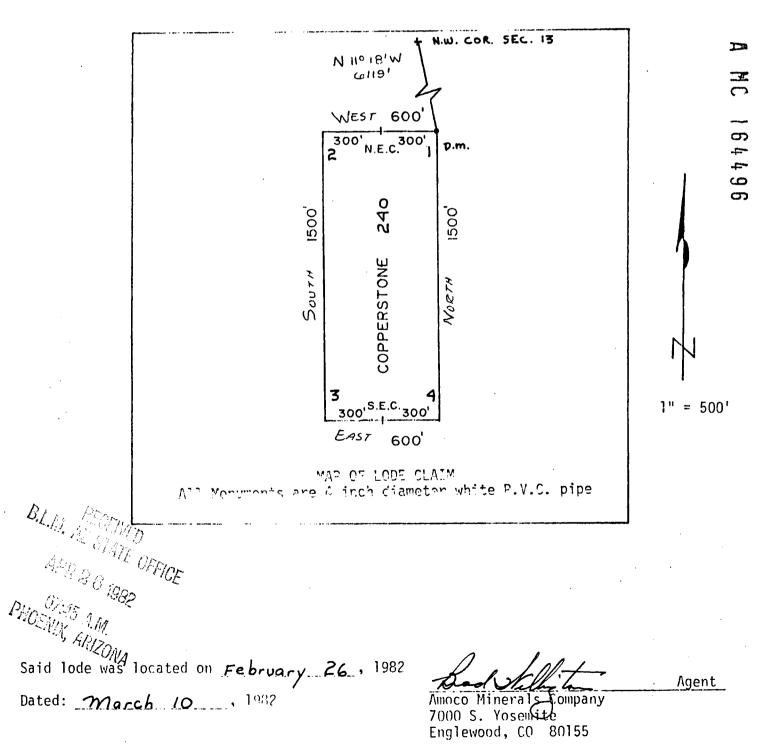

|
| Thence, WEST                     | 3∞ feet to Corner 2;                                      |
| Thence, SOUTH                    | 1500 feet to Corner 3;                                    |
| Thence, EAST                     | 300 feet to the Sourh End Center;                         |
| Thence, EAST                     | Bcc feet to Corner 4;                                     |
| Thence, North                    | 1500 feet to Corner 1, the point of beginning.            |
|                                  |                                                           |
|                                  |                                                           |
|                                  |                                                           |



Amoco Minerals Company 7000 S. Yosemite

Agent

Englewood, CO 80155

State of Arizons
County of Yuma

I hereby certify that the within instrument
was filed and recorded at the request of

Docket

Page

Witness my hand and official seal the day
and year aforesald.

GLENYS E. SCHMITT

County Recorder

Deputy Recorder

Deputy Recorder

MI : ROFIL VED

# <u>ARIZONA</u>

# AMENDED AND ADDITIONAL CERTIFICATE OF LOCATION OF LODE MINING CLAIM

| THIS IS TO CER        | TIFY THATCyprus N                             | ines Corporation , a corporation, owner of           |
|-----------------------|-----------------------------------------------|------------------------------------------------------|
| the Copperstone 2     | 24/ Lode Mining Claim                         | originally located on $FeB