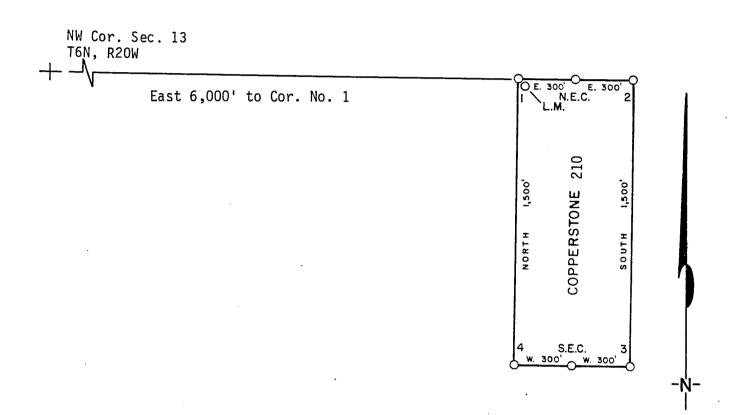

|
| shall be an original location and this certificate an or       |                                             |
| DATED AND DOSTED on the ground the fill !                      |                                             |
| DECEMBED AND POSTED ON the ground the 771 day                  |                                             |
| RIM AZ STATE OFFICE                                            | of <u>April</u> , 19 <u>86</u> .            |
| B.L.M. AZ STATE OFFICE Locator(s)                              | of April , 1986 .  Cyprus Mines Corporation |
| RIM AZ STATE OFFICE                                            | of <u>April</u> , 19 <u>86</u> .            |

(To be Attached to Recorded Copy of Amended and Additional Certificate of Location Pursuant to A. R. S. & 27-203)



| 1. | Name of ClaimCopperstone 210                                                    |
|----|---------------------------------------------------------------------------------|
| 2. | Type of ClaimLode                                                               |
| 3. | The Claim is located in Sections $\phantom{aaaaaaaaaaaaaaaaaaaaaaaaaaaaaaaaaaa$ |
|    | Range 19W , G. & S. R. M.                                                       |
| 4. | Scale: 1" = 500'                                                                |
| 5. | The Claim is situated in <u>La Paz</u> , County, Arizona.                       |
| 6. | Type of corner and location monuments used:4" diameter P.V.C.                   |
|    |