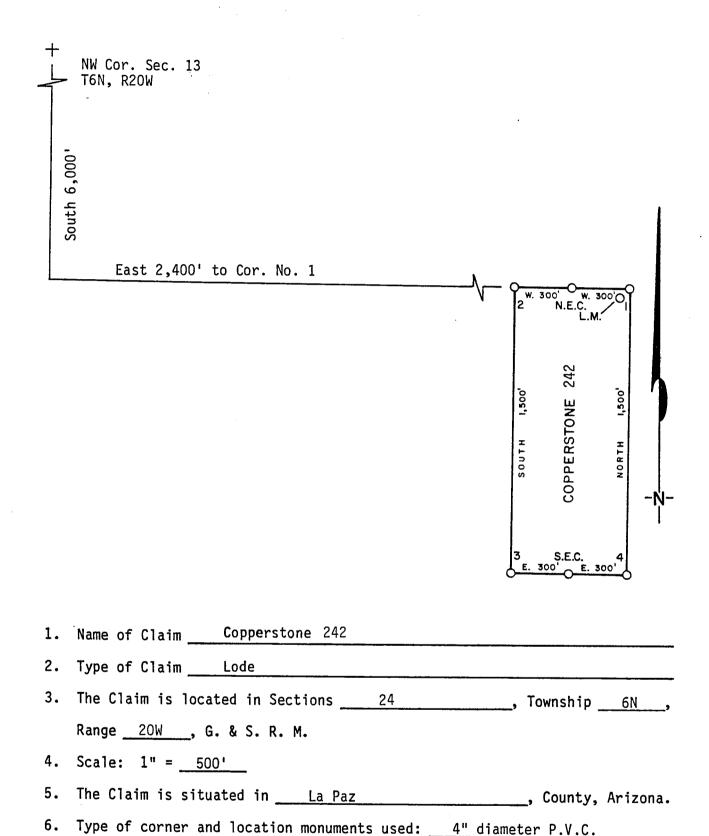

|
| JUN                                             | L 3 1986             |                                    | . Box 3299<br>ewood, Colorado 80155                                                     |
|                                                 | 5 A.M.               | <del></del>                        | Agent                                                                                   |
| PHIILNII                                        |                      | -, ,                               | 7 37                                                                                    |

#### PLAT OF LODE CLAIM

(To be Attached to Recorded Copy of Amended and Additional Certificate of Location Pursuant to A. R. S. & 27-203)



### <u>Instructions for Completion:</u>

RECEIVED and distance to a monument of the Public Land Survey; if the land is B.L.M. AZ STATE DEFICURSURVEYED, a corner must be tied by course and distance to an established survey monument of a United States Government Agency or a United States Mineral Monument; if no such monuments are available, one corner of the claim must be tied by course and distance to some prominent natural object or other permanent monument as shown on PHOENIX ABLIEVED.

PHOENIX, A Rigity North arrow must be shown on Plat.

(iii) Bearing and distances between corners must be shown on Plat.





Said lode was located on February 26., 1982

Dated: *March* /o . 1982

Annoco Minerals Company

Agent

Amoco Minerals Company 7000 S. Yosemice Englewood, CO 80155 07704 MIDEXED

S