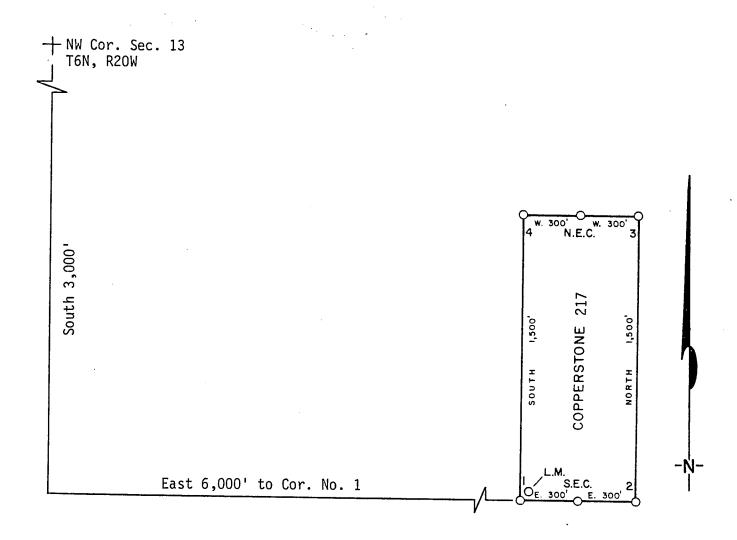

# UNITED STATES DEPARTMENT OF THE INTERIOR BUREAU OF LAND MANAGEMENT

No. 336014

DAJE

|                                |      | RECE                        | IPT .   | AND       | AC   | COUN      | TING   | ADV       | CE          |            |
|--------------------------------|------|-----------------------------|---------|-----------|------|-----------|--------|-----------|-------------|------------|
| MCL NOTICES                    | (85  |                             |         |           | JBJE | 75.62     |        |           |             | 1 770      |
| APPLICANT:  AMOCO - 7000 ENGLE | 5 Y  | NERALS<br>OSEMITE<br>D CO 8 | BT      | PO 80     | × 3  | 299       |        |           | W           |            |
| ASSIGNOR:                      | • 4  |                             |         |           |      | A SA      |        | ER IF DIF | FERENT THAN | APPLICANT: |
| SERIAL NUMBER                  | 44   | ASG                         | TYPE    | STATE     | ACR  | ES/UNITS  | RATE   | СТҮ       | FUND SYMBOL | AMOUNT     |
| RMMMEX 2 A M                   | C 16 | 418 thru                    | 1645    | 71 Cop    | per  | stone 162 | thru 3 | 15        |             |            |
| ANN/ DATE                      |      | 1                           | 9       |           |      | APF       |        | CTY       | FUND SYMBOL | AMOUNT     |
| ANV: DATE                      | E.   | XP. DATE                    | В       | ILL CYCLE |      | FILING    | FEE    |           | 140850      |            |
| S/C CC80                       | D    | ISTRICTS                    | NEX     | T BILL DA | ATE  | RENTAL    |        |           |             |            |
| MISC. DATA                     |      | U OF M                      | ACT     | TUAL UNI  | ITS  |           |        |           |             |            |
| NEW SERIAL NU                  | JMBE | R .                         | EFFECTI | VE DATE   |      | REIMBUR   | SE     |           |             |            |
| ASSIGNMENT:                    | СОМІ | PLETE AREA                  | ?       |           |      | OTHER     |        |           |             |            |
|                                |      |                             |         |           |      |           |        |           | REFUND      |            |
|                                |      | -                           |         |           |      | RETAIN    | IN UNE | ARNED A   | CCOUNT      |            |
| ASSIGNED AREA                  |      |                             |         | TOTAL     |      |           |        |           |             |            |
|                                |      |                             |         |           |      | REMARKS   | S:     |           |             |            |
| RETAINED AREA                  | -    |                             |         |           |      |           |        |           |             |            |
| \$                             | X    |                             |         |           |      |           |        |           |             |            |
| OF INTEREST?                   |      |                             |         |           |      |           |        |           |             |            |