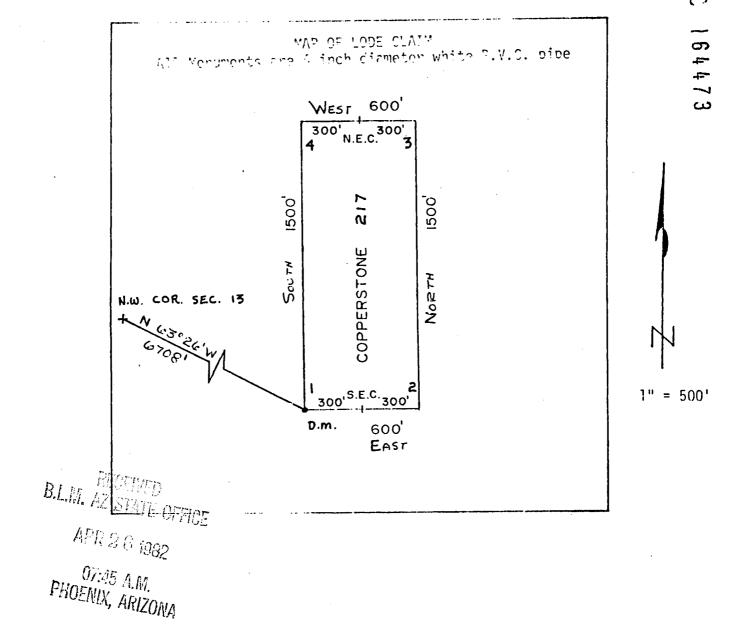

# UNITED STATES DEPARTMENT OF THE INTERIOR BUREAU OF LAND MANAGEMENT

No. 336014

DAJE

|                                |      | RECE                        | IPT .   | AND       | AC   | COUN      | TING   | ADV       | CE          |            |
|--------------------------------|------|-----------------------------|---------|-----------|------|-----------|--------|-----------|-------------|------------|
| MCL NOTICES                    | (85  |                             |         |           | JBJE | 75.62     |        |           |             | 1 770      |
| APPLICANT:  AMOCO - 7000 ENGLE | 5 Y  | NERALS<br>OSEMITE<br>D CO 8 | BT      | PO 80     | × 3  | 299       |        |           | W           |            |
| ASSIGNOR:                      | • 4  |                             |         |           |      | A SA      |        | ER IF DIF | FERENT THAN | APPLICANT: |
| SERIAL NUMBER                  | 44   | ASG                         | TYPE    | STATE     | ACR  | ES/UNITS  | RATE   | СТҮ       | FUND SYMBOL | AMOUNT     |
| RMMMEX 2 A M                   | C 16 | 418 thru                    | 1645    | 71 Cop    | per  | stone 162 | thru 3 | 15        |             |            |
| ANN/ DATE                      |      | 1                           | 9       |           |      | APF       |        | CTY       | FUND SYMBOL | AMOUNT     |
| ANV: DATE                      | E.   | XP. DATE                    | В       | ILL CYCLE |      | FILING    | FEE    |           | 140850      |            |
| S/C CC80                       | D    | ISTRICTS                    | NEX     | T BILL DA | ATE  | RENTAL    |        |           |             |            |
| MISC. DATA                     |      | U OF M                      | ACT     | TUAL UNI  | ITS  |           |        |           |             |            |
| NEW SERIAL NU                  | JMBE | R .                         | EFFECTI | VE DATE   |      | REIMBUR   | SE     |           |             |            |
| ASSIGNMENT:                    | СОМІ | PLETE AREA                  | ?       |           |      | OTHER     |        |           |             |            |
|                                |      |                             |         |           |      |           |        |           | REFUND      |            |
|                                |      | -                           |         |           |      | RETAIN    | IN UNE | ARNED A   | CCOUNT      |            |
| ASSIGNED AREA                  |      |                             |         | TOTAL     |      |           |        |           |             |            |
|                                |      |                             |         |           |      | REMARKS   | S:     |           |             |            |
| RETAINED AREA                  | -    |                             |         |           |      |           |        |           |             |            |
| \$                             | X    |                             |         |           |      |           |        |           |             |            |
| OF INTEREST?                   |      |                             |         |           |      |           |        |           |             |            |