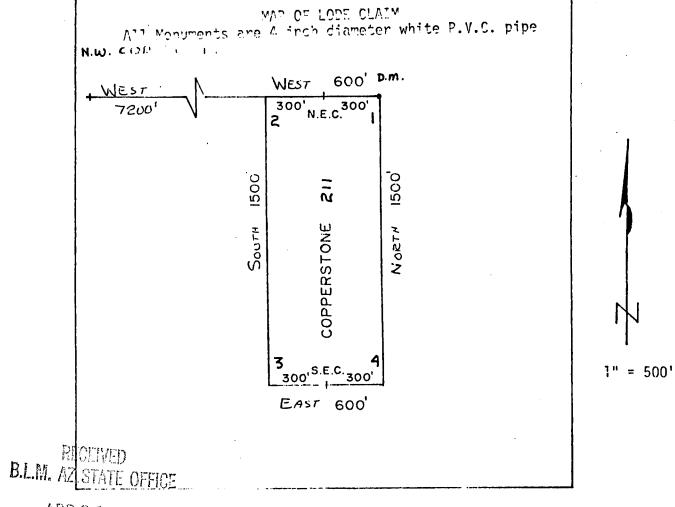

|
| . Thence, WEST              | 300 feet to Corner 2;<br>1500 feet to Corner 3;                                                                  |
|                             |                                                                                                                  |
| Thence, East                | 300 feet to the South End Center;                                                                                |
| Thence, East                | ۩ feet to Corner 4;                                                                                              |
| Thence, North               | 500 feet to Corner 1, the point of beginning.                                                                    |



APR 26 1982

07:45 A.M. PHOENIX, AKIZONA

Said lode was located on February 25, 1982

Dated: March 10 . 1982

Amoco Minerals Company 7000 S. Yosemite Englewood, CO 80155

Agent

Witness my hand and official seal the day and year aforesaid.

GLENYS E. SCHMITT

County Recorder

WILL ACTION TO SELVED



### <u>ARIZONA</u>

## AMENDED AND ADDITIONAL CERTIFICATE OF LOCATION OF LODE MINING CLAIM

| THIS IS TO CERTIFY THAT Cyprus Mines Corporati