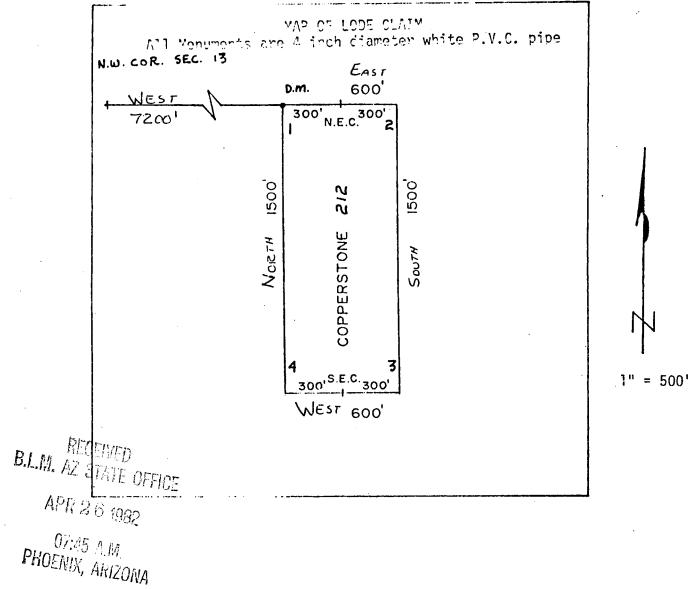

d variations as allowed by law, 600 feet on said vein running *EAST* from the discovery notice and 1500 feet running *South* from the discovery notice, and all veins, lodes, ledges, deposits and surface ground within the lines of said claim; situated in the Plamosa Mining District, County of Yuma and State of Arizona, located in the NW 1/4, SEC. 18, 74 977 G&S R.M., and described by the metes and bounds as follows, T 6N., R 19 W., to-wit: Beginning at Corner No. 1; Whence the N.W. Corner of Section 13, T6N., R 20W., bears fect;

300 feet to the North End Center; Thence, East 300 feet to Corner 2; Thence, EAST Thence, South :1500 feet to Corner 3; Thence, WEST -300 feet to the South End Center; Thence, WEST 300 feet to:Corner 4; 1500 feet to:Corner 1, the point of beginning. Thence, NORTH



Said lode was located on February 25, 1982

Dated: March 10 , 1982

Amoco Minerals Company 7000 S. Yosemite

Englewood, CO 80155

Agent

State of Arizona County of Yuma 07674

I hereby certify that the within instrument was filed and recorded at the request of

IRAPIAPR 13 PM

Docket 1276 US3

Witness my band and official seal the digit and year aforesaid.

GLENYS E. SCHMITT

County Recorded

Deputy Recorder

MIZROFILVED



#### ARIZONA

#### AMENDED AND ADDITIONAL CERTIFICATE OF LOCATION OF LODE MINING CLAIM

| <del>-</del>