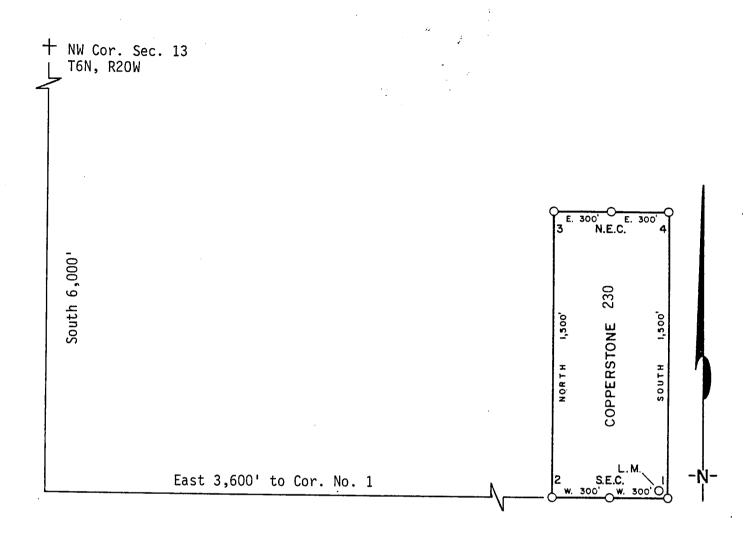

# UNITED STATES DEPARTMENT OF THE INTERIOR BUREAU OF LAND MANAGEMENT

No. 336014

DAJE

|                                |      | RECE                        | IPT .   | AND       | AC   | COUN      | TING   | ADV       | CE          |            |
|--------------------------------|------|-----------------------------|---------|-----------|------|-----------|--------|-----------|-------------|------------|
| MCL NOTICES                    | (85  |                             |         |           | JBJE | 75.62     |        |           |             | 1 770      |
| APPLICANT:  AMOCO - 7000 ENGLE | 5 Y  | NERALS<br>OSEMITE<br>D CO 8 | BT      | PO 80     | × 3  | 299       |        |           | W           |            |
| ASSIGNOR:                      | • 4  |                             |         |           |      | A SA      |        | ER IF DIF | FERENT THAN | APPLICANT: |
| SERIAL NUMBER                  | 44   | ASG                         | TYPE    | STATE     | ACR  | ES/UNITS  | RATE   | СТҮ       | FUND SYMBOL | AMOUNT     |
| RMMMEX 2 A M                   | C 16 | 418 thru                    | 1645    | 71 Cop    | per  | stone 162 | thru 3 | 15        |             |            |
| ANN/ DATE                      |      | 1                           | 9       |           |      | APF       |        | CTY       | FUND SYMBOL | AMOUNT     |
| ANV: DATE                      | E.   | XP. DATE                    | В       | ILL CYCLE |      | FILING    | FEE    |           | 140850      |            |
| S/C CC80                       | D    | ISTRICTS                    | NEX     | T BILL DA | ATE  | RENTAL    |        |           |             |            |
| MISC. DATA                     |      | U OF M                      | ACT     | TUAL UNI  | ITS  |           |        |           |             |            |
| NEW SERIAL NU                  | JMBE | R .                         | EFFECTI | VE DATE   |      | REIMBUR   | SE     |           |             |            |
| ASSIGNMENT:                    | СОМІ | PLETE AREA                  | ?       |           |      | OTHER     |        |           |             |            |
|                                |      |                             |         |           |      |           |        |           | REFUND      |            |
|                                |      | -                           |         |           |      | RETAIN    | IN UNE | ARNED A   | CCOUNT      |            |
| ASSIGNED AREA                  |      |                             |         | TOTAL     |      |           |        |           |             |            |
|                                |      |                             |         |           |      | REMARKS   | S:     |           |             |            |
| RETAINED AREA                  | -    |                             |         |           |      |           |        |           |             |            |
| \$                             | X    |                             |         |           |      |           |        |           |             |            |
| OF INTEREST?                   |      |                             |         |           |      |           |        |           |             |            |