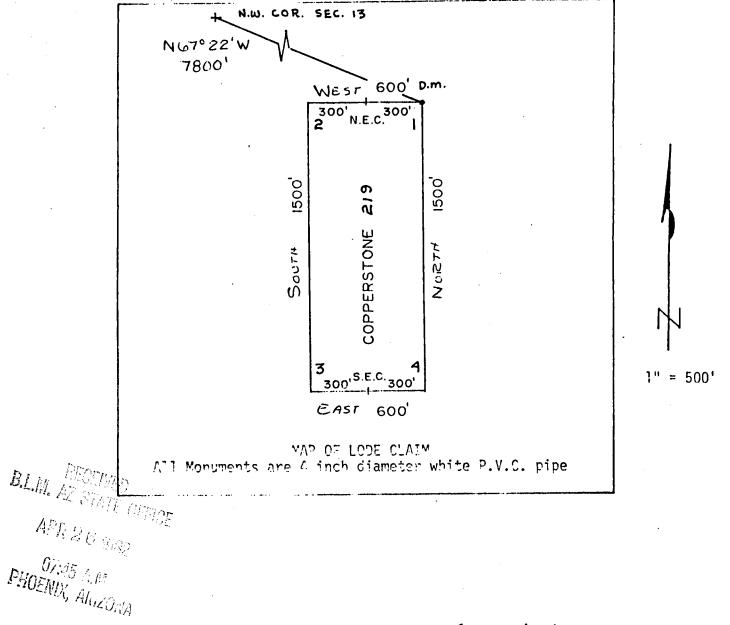

|
| Beginning at Corner No. 1;       | Whence the N.W. Corner of Section 13, T6N., R 20W., bears |
| N 67° 22'W , 7800                | feet;                                                     |
| Thence, West                     | Boc feet to the North End Center;                         |
| Thence, WEST                     | ろく feet to Corner 2;                                      |
| Thence, South                    | 1500 feet to Corner 3;                                    |
| Thence, FACE                     | 300 feet to the South End Center;                         |
| Thence, EAST                     | 300 feet to Corner 4;                                     |
| Thence, North                    | 1500 feet to Corner 1, the point of beginning.            |



Amoco Minerals 0 7000 S. Yosem te

Englewood, CO 80155

Said lode was located on February, 26., 1982

Dated: March 10 , 1982

## INDEXED

07681

thereby certify that the within instrument was filed and recorded at the request of rooms. The rooms of rooms apply 13 PM 247

Witness my hand and official seal the day and year afcresoid.

GLENYS E. SCHMITT

County Recorder

Partial Recorder

MITROFILMED

### AMENDED AND ADDITIONAL CERTIFICATE OF LOCATION OF LODE MINING CLAIM

| THIS IS TO CERTIFY T       | HAT Cyprus Mine                         | s Corporation        | , a corporation, owner of        |
|----------------------------|-----------------------------------------|----------------------|----------------------------------|
|                            |