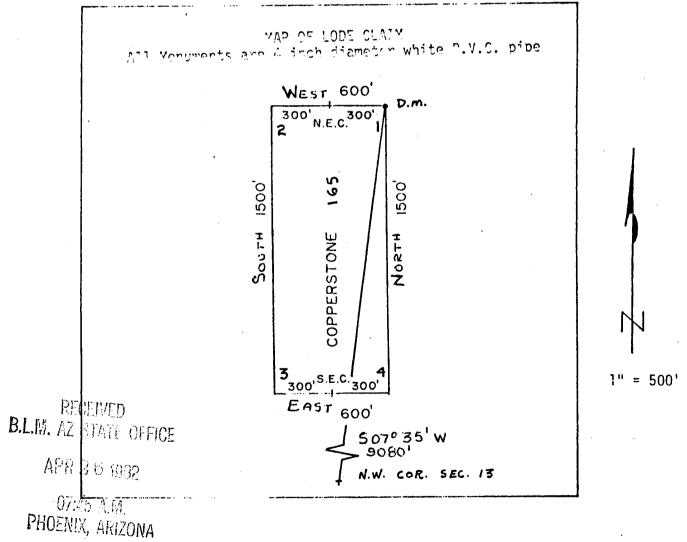

# UNITED STATES DEPARTMENT OF THE INTERIOR BUREAU OF LAND MANAGEMENT

No. 336014

DAJE

|                                |      | RECE                        | IPT .   | AND       | AC   | COUN      | TING   | ADV       | CE          |            |
|--------------------------------|------|-----------------------------|---------|-----------|------|-----------|--------|-----------|-------------|------------|
| MCL NOTICES                    | (85  |                             |         |           | JBJE | 75.62     |        |           |             | 1 770      |
| APPLICANT:  AMOCO - 7000 ENGLE | 5 Y  | NERALS<br>OSEMITE<br>D CO 8 | BT      | PO 80     | × 3  | 299       |        |           | W           |            |
| ASSIGNOR:                      | • 4  |                             |         |           |      | A SA      |        | ER IF DIF | FERENT THAN | APPLICANT: |
| SERIAL NUMBER                  | 44   | ASG                         | TYPE    | STATE     | ACR  | ES/UNITS  | RATE   | СТҮ       | FUND SYMBOL | AMOUNT     |
| RMMMEX 2 A M                   | C 16 | 418 thru                    | 1645    | 71 Cop    | per  | stone 162 | thru 3 | 15        |             |            |
| ANN/ DATE                      |      | 1                           | 9       |           |      | APF       |        | CTY       | FUND SYMBOL | AMOUNT     |
| ANV: DATE                      | E.   | XP. DATE                    | В       | ILL CYCLE |      | FILING    | FEE    |           | 140850      |            |
| S/C CC80                       | D    | ISTRICTS                    | NEX     | T BILL DA | ATE  | RENTAL    |        |           |             |            |
| MISC. DATA                     |      | U OF M                      | ACT     | TUAL UNI  | ITS  |           |        |           |             |            |
| NEW SERIAL NU                  | JMBE | R .                         | EFFECTI | VE DATE   |      | REIMBUR   | SE     |           |             |            |
| ASSIGNMENT:                    | СОМІ | PLETE AREA                  | ?       |           |      | OTHER     |        |           |             |            |
|                                |      |                             |         |           |      |           |        |           | REFUND      |            |
|                                |      | -                           |         |           |      | RETAIN    | IN UNE | ARNED A   | CCOUNT      |            |
| ASSIGNED AREA                  |      |                             |         | TOTAL     |      |           |        |           |             |            |
|                                |      |                             |         |           |      | REMARKS   | S:     |           |             |            |
| RETAINED AREA                  | -    |                             |         |           |      |           |        |           |             |            |
| \$                             | X    |                             |         |           |      |           |        |           |             |            |
| OF INTEREST?                   |      |                             |         |           |      |           |        |           |             |            |