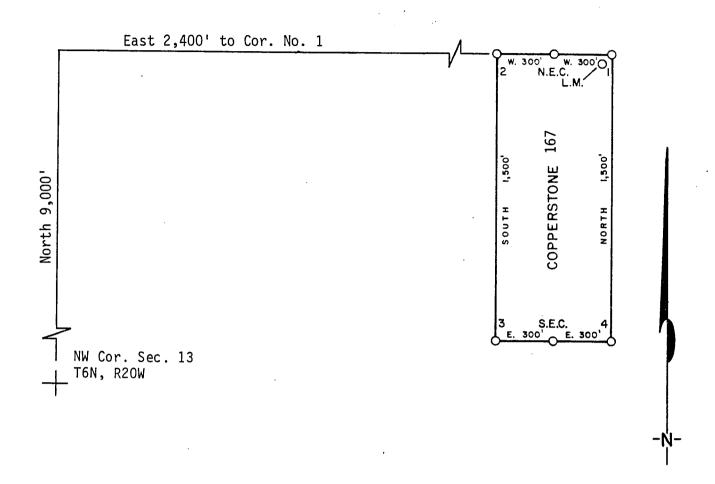

# UNITED STATES DEPARTMENT OF THE INTERIOR BUREAU OF LAND MANAGEMENT

No. 336014

DAJE

|                                |      | RECE                        | IPT .   | AND       | AC   | COUN      | TING   | ADV       | CE          |            |
|--------------------------------|------|-----------------------------|---------|-----------|------|-----------|--------|-----------|-------------|------------|
| MCL NOTICES                    | (85  |                             |         |           | JBJE | 75.62     |        |           |             | 1 770      |
| APPLICANT:  AMOCO - 7000 ENGLE | 5 Y  | NERALS<br>OSEMITE<br>D CO 8 | BT      | PO 80     | × 3  | 299       |        |           | W           |            |
| ASSIGNOR:                      | • 4  |                             |         |           |      | A SA      |        | ER IF DIF | FERENT THAN | APPLICANT: |
| SERIAL NUMBER                  | 44   | ASG                         | TYPE    | STATE     | ACR  | ES/UNITS  | RATE   | СТҮ       | FUND SYMBOL | AMOUNT     |
| RMMMEX 2 A M                   | C 16 | 418 thru                    | 1645    | 71 Cop    | per  | stone 162 | thru 3 | 15        |             |            |
| ANN/ DATE                      |      | 1                           | 9       |           |      | APF       |        | CTY       | FUND SYMBOL | AMOUNT     |
| ANV: DATE                      | E.   | XP. DATE                    | В       | ILL CYCLE |      | FILING    | FEE    |           | 140850      |            |
| S/C CC80                       | D    | ISTRICTS                    | NEX     | T BILL DA | ATE  | RENTAL    |        |           |             |            |
| MISC. DATA                     |      | U OF M                      | ACT     | TUAL UNI  | ITS  |           |        |           |             |            |
| NEW SERIAL NU                  | JMBE | R .                         | EFFECTI | VE DATE   |      | REIMBUR   | SE     |           |             |            |
| ASSIGNMENT:                    | СОМІ | PLETE AREA                  | ?       |           |      | OTHER     |        |           |             |            |
|                                |      |                             |         |           |      |           |        |           | REFUND      |            |
|                                |      | -                           |         |           |      | RETAIN    | IN UNE | ARNED A   | CCOUNT      |            |
| ASSIGNED AREA                  |      |                             |         | TOTAL     |      |           |        |           |             |            |
|                                |      |                             |         |           |      | REMARKS   | S:     |           |             |            |
| RETAINED AREA                  | -    |                             |         |           |      |           |        |           |             |            |
| \$                             | X    |                             |         |           |      |           |        |           |             |            |
| OF INTEREST?                   |      |                             |         |           |      |           |        |           |             |            |