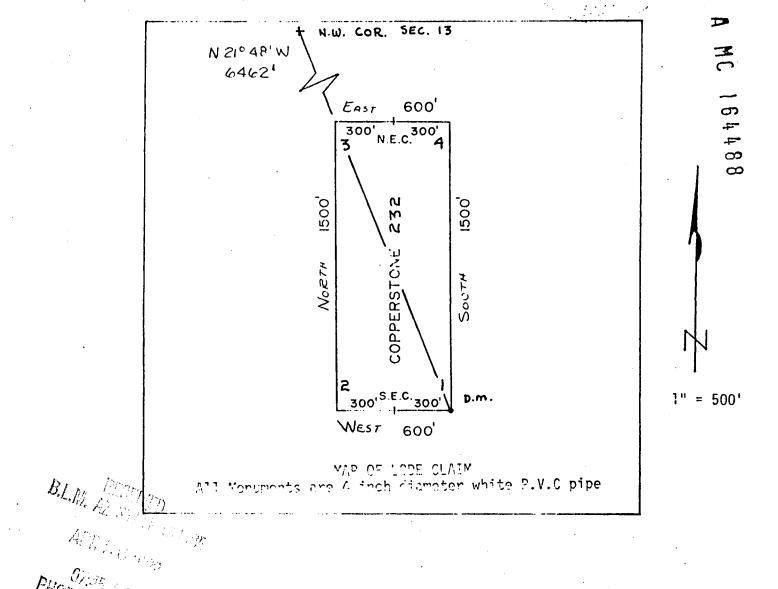

# UNITED STATES DEPARTMENT OF THE INTERIOR BUREAU OF LAND MANAGEMENT

No. 336014

DAJE

|                                |      | RECE                        | IPT .   | AND       | AC   | COUN      | TING   | ADV       | CE          |            |
|--------------------------------|------|-----------------------------|---------|-----------|------|-----------|--------|-----------|-------------|------------|
| MCL NOTICES                    | (85  |                             |         |           | JBJE | 75.62     |        |           |             | 1 770      |
| APPLICANT:  AMOCO - 7000 ENGLE | 5 Y  | NERALS<br>OSEMITE<br>D CO 8 | BT      | PO 80     | × 3  | 299       |        |           | W           |            |
| ASSIGNOR:                      | • 4  |                             |         |           |      | A SA      |        | ER IF DIF | FERENT THAN | APPLICANT: |
| SERIAL NUMBER                  | 44   | ASG                         | TYPE    | STATE     | ACR  | ES/UNITS  | RATE   | СТҮ       | FUND SYMBOL | AMOUNT     |
| RMMMEX 2 A M                   | C 16 | 418 thru                    | 1645    | 71 Cop    | per  | stone 162 | thru 3 | 15        |             |            |
| ANN/ DATE                      |      | 1                           | 9       |           |      | APF       |        | CTY       | FUND SYMBOL | AMOUNT     |
| ANV: DATE                      | E.   | XP. DATE                    | В       | ILL CYCLE |      | FILING    | FEE    |           | 140850      |            |
| S/C CC80                       | D    | ISTRICTS                    | NEX     | T BILL DA | ATE  | RENTAL    |        |           |             |            |
| MISC. DATA                     |      | U OF M                      | ACT     | TUAL UNI  | ITS  |           |        |           |             |            |
| NEW SERIAL NU                  | JMBE | R .                         | EFFECTI | VE DATE   |      | REIMBUR   | SE     |           |             |            |
| ASSIGNMENT:                    | СОМІ | PLETE AREA                  | ?       |           |      | OTHER     |        |           |             |            |
|                                |      |                             |         |           |      |           |        |           | REFUND      |            |
|                                |      | -                           |         |           |      | RETAIN    | IN UNE | ARNED A   | CCOUNT      |            |
| ASSIGNED AREA                  |      |                             |         | TOTAL     |      |           |        |           |             |            |
|                                |      |                             |         |           |      | REMARKS   | S:     |           |             |            |
| RETAINED AREA                  | -    |                             |         |           |      |           |        |           |             |            |
| \$                             | X    |                             |         |           |      |           |        |           |             |            |
| OF INTEREST?                   |      |                             |         |           |      |           |        |           |             |            |