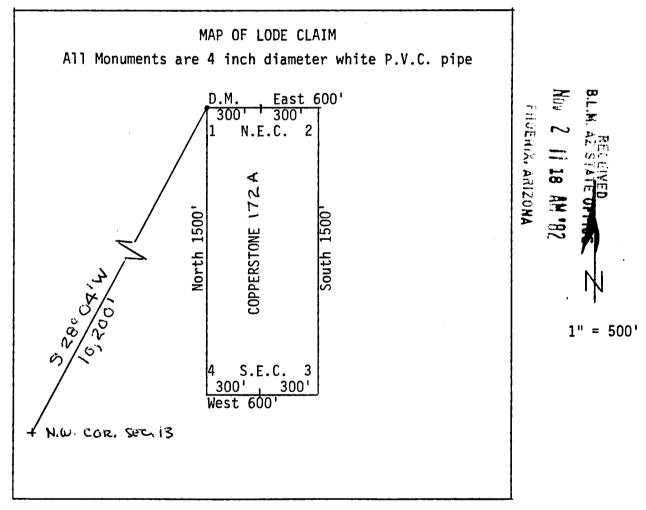

and all veins, lodes, ledges, deposits and surface ground within the lines of said claim, situated in the <u>Plamosa</u> Mining Discovery Mining District, County of Yuma and State of Arizona, located in the NE/4+ SE/4, SEC |, TCH, R 20W + NW/4 + SW/4, SEC 6

., R 19W., G&S R. M., and described by the metes and bounds as follows, to wit: T 6N. , R 19W., Beginning at Corner No. 1; Whence the N.W. Corner of Section 13, T6N., R 20W., bears 5 28° 04'W , 10,200 feet;
300 feet to the North End Center; Thence, East 300 feet to Corner 2; Thence, East 1500 feet to Corner 3;

Thence, South Thence, West Thence, West 300 feet to the South End Center; 300 feet to Corner 4;

Thence, North 1500 feet to Corner 1; the point of beginning.

This Amended Notice of Location is made to include additional land.



February 25, 1982, and of record in Book 1276, Page 373, in the office of the Recorder of Yuma County.

Said lode was discovered on February 25,1982.

Said lode was located on February 25,1982.

Dated: November 1, 1982.

AMOCO MINERALS COMPANY

Said lode was located on February 25, 1982

Dated: *March* 10 , 1982

Amoco Minerals Company 7000 S. Yosemite Englewood, CO 80155

# INDEXED

State of Arizona
County of Yuma

aby certify that the within instrument

hereby certify that the within instrument was filed and recorded at the request of

1982 APR 13 PM 2

Witness my hand and official seal the day and year afrees out.

GETTA'S E. SCHMITT

County Recorder

Deputy Recorder

COUNTY PROPIL WED WICHOFIL WED

[ ]500 feet to Corner 1, the point of beginning.

Agent

Amoco Minerals Company 7000 S