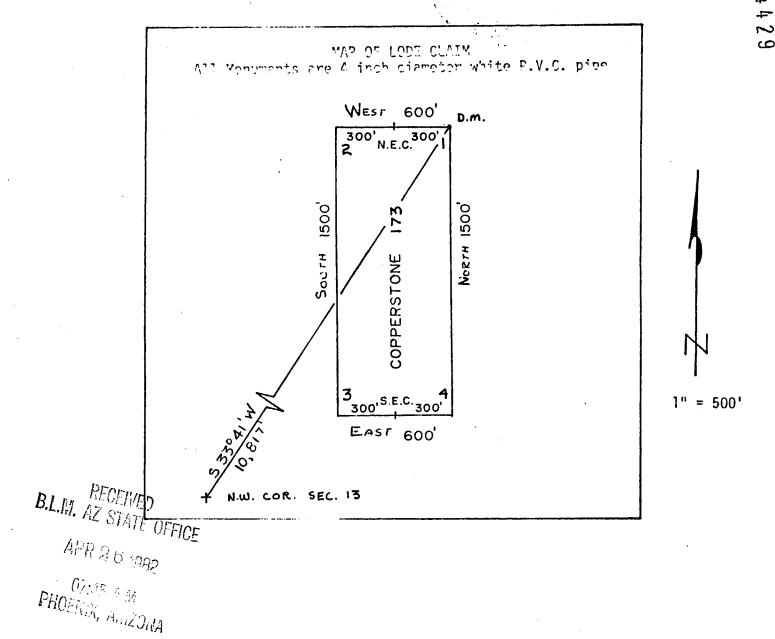

ocated on February 25,1982.

Dated: November 1, 1982.

AMOCO MINERALS COMPANY

Said lode was located on February 25, 1982

Dated: *March* 10 , 1982

Amoco Minerals Company 7000 S. Yosemite Englewood, CO 80155

# INDEXED

State of Arizona
County of Yuma

aby certify that the within instrument

hereby certify that the within instrument was filed and recorded at the request of

1982 APR 13 PM 2

Witness my hand and official seal the day and year afrees out.

GETTA'S E. SCHMITT

County Recorder

Deputy Recorder

COUNTY PROPIL WED WICHOFIL WED

[ ]500 feet to Corner 1, the point of beginning.

Agent

Amoco Minerals Company 7000 S. Yosemite

Englewood, CO 80155

DRI 1276 FACE 375

Company

to-wit:

6N., R 19 W.,

33° 41' W

Thence, Wes -

Thence, Wesr

Thence, Easr

Thence, Easr

Thence, North



Said lode was located on February 25 , 1982

Dated: <u>March</u> 10, 1982

300 feet to Corner 4;

## INDEXED

07635

I hereby certify that the within instrument was filed and recorded at the request of Markov April 2 Docket

Witness my hand and official seal the day and year afcrosald.

GLENYS E. SCHMITT

County Recorder

Deputy Recorder

MICROFILMED



| 19°