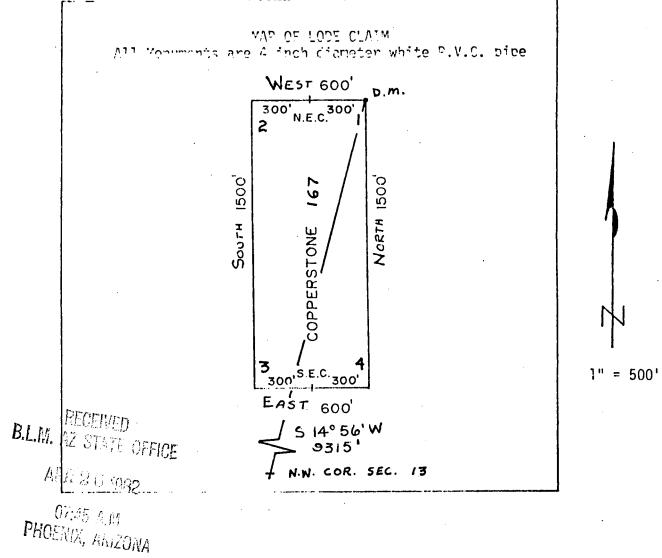

om the discovery notice and  $\frac{1500}{1000}$  feet running  $\frac{SOUTH}{1000}$  from the discovery notice, and all veins,  $\frac{1000}{10000}$  deposits and surface ground within the lines of said claim, situated in the  $\frac{11000}{10000}$ Mining District, County of Yuma and State of Arizona, located in the NW 1/4, SW 1/4, SEC. 1, R.M., and described by the metes and bounds as follows, T 6N., R 20 W., G&S to-wit: Beginning at Corner No. 1; Whence the N.W. Corner of Section 13, T6N., R 20W., bears 14° 56' W , 9315 feet; Thence, WEST 300 feet to the North End Center; Thence, WEST 300 feet to Corner 2; Thence, South 1500 feet to Corner 3; Thence, EAST 300 feet to the Sourh End Center; Thence, EAST Thence, NORTH *5*c0 feet to Corner 4; 1500 feet to Corner 1, the point of beginning.



Said lode was located on February 25, 1982

Dated: March 10 , 1982

Amoco Minerals Company 7000 S. Yosemite Englewood, CO 80155

## INDEXED

07629

State of Arizona County of Yuma

I hereby certify that the within instrument was filed and recorded at the request of

was filed and recorded at the request of

1982 APR 13 PM 2 47

Docket 1276 Page 362 364

Witness my hand and official seal the day and year officeaid.

GLENYS E. SCHMITT

County Recorder

Deputy Recorder

COUNTACTOR

MICROFILMED

### AMENDED AND ADDITIONAL CERTIFICATE OF LOCATION OF LODE MINING CLAIM

| THIS IS TO CERTIFY THAT <u>Cyprus Mines Corporation</u> , a corporation, owner of                                                            |
|----------------------------------------------------------------------------------