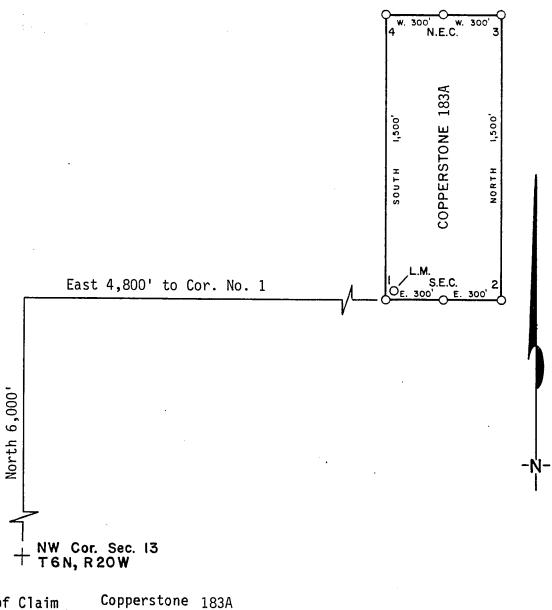

|



### PLAT OF LODE CLAIM

(To be Attached to Recorded Copy of Amended and Additional Certificate of Location Pursuant to A. R. S. & 27-203)



| 1. | Name of Claim Copperstone 183A                                               |
|----|------------------------------------------------------------------------------|
| 2. | Type of ClaimLode                                                            |
| 3. | The Claim is located in Sections $\underline{}$ , Township $\underline{}$ 6N |
|    | Range20W, G. & S. R. M.                                                      |
| 4. | Scale: 1" = <u>500'</u>                                                      |
| 5. | The Claim is situated in <u>La Paz</u> , County, Arizona                     |
| 6. | Type of corner and location monuments used:4" diameter P.V.C.                |
|    |                                                                              |
|    | •