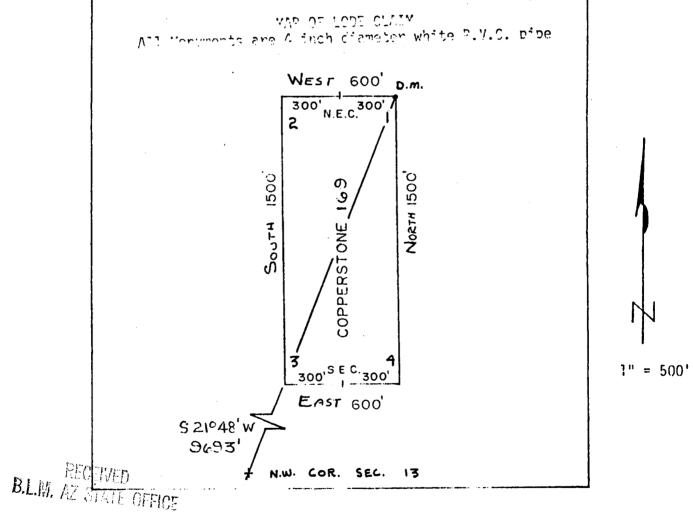

the discovery notice and 1500 feet running **South** from the discovery notice, and all veins, lodes, ledges, feet running **South** from the discovery notice, and all veins, lodes, le deposits and surface ground within the lines of said claim, situated in the Plamosa Mining District, County of Yuma and State of Arizona, located in the NE + SE 14 SEC. 1 R.M., and described by the metes and bounds as follows, to-wit: Beginning at Corner No. 1; Whence the N.W. Corner of Section 13, T6N., R 20W., bears 21° 48' W , 9693 feet; Thence, WEST 300 fe 300 feet to the North End Center; Thence, WEST 300 feet to Corner 2; Thence, SOUTH 1500 feet to Corner 3; Thence, East :300 feet to the South End Center; 300 feet to Corner 4; Thence, EAST Thence, NORTH 1500 feet to Corner 1, the point of beginning.



APR 26 1090

OTME OM PHOENIX, AMZONA

Said lode was located on February 25 , 1982

Dated: march 10 . 1982

Amoco Minerals Company 7000 S. Yosemite Englewood, CO 80155

State of Arizona
County of Yuma

I hereby certify that the within instrument
was filed and recorded at the request of

Docket
Page
Witness my hand and official seal the day
and year aforaband.

GLENYS E. SCHMITT

County Recorder

Deputy Recorder

COUNTY

86- 2431 B.L Serial No.: A MC 164426

### AMENDED AND ADDITIONAL CERTIFICATE OF LOCATION OF LODE MINING CLAIM

| THIS IS TO CERTIFY THAT Cyprus Mines Corporation,                               | a corporation, owner of  |
|---------------------------------------------------------------------------------|--------------------------|
| the Copperstone $/70$ Lode Mining Claim