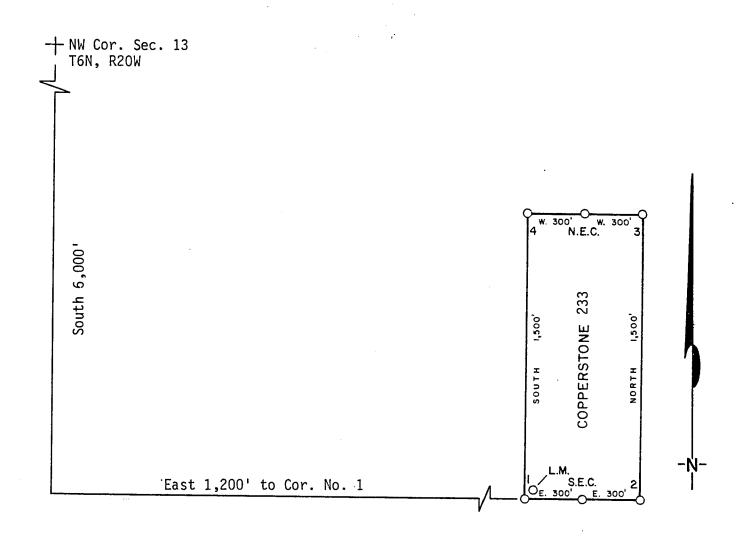

# UNITED STATES DEPARTMENT OF THE INTERIOR BUREAU OF LAND MANAGEMENT

No. 336014

DAJE

|                                |      | RECE                        | IPT .   | AND       | AC   | COUN      | TING   | ADV       | CE          |            |
|--------------------------------|------|-----------------------------|---------|-----------|------|-----------|--------|-----------|-------------|------------|
| MCL NOTICES                    | (85  |                             |         |           | JBJE | 75.62     |        |           |             | 1 770      |
| APPLICANT:  AMOCO - 7000 ENGLE | 5 Y  | NERALS<br>OSEMITE<br>D CO 8 | BT      | PO 80     | × 3  | 299       |        |           | W           |            |
| ASSIGNOR:                      | • 4  |                             |         |           |      | A SA      |        | ER IF DIF | FERENT THAN | APPLICANT: |
| SERIAL NUMBER                  | 44   | ASG                         | TYPE    | STATE     | ACR  | ES/UNITS  | RATE   | СТҮ       | FUND SYMBOL | AMOUNT     |
| RMMMEX 2 A M                   | C 16 | 418 thru                    | 1645    | 71 Cop    | per  | stone 162 | thru 3 | 15        |             |            |
| ANN/ DATE                      |      | 1                           | 9       |           |      | APF       |        | CTY       | FUND SYMBOL | AMOUNT     |
| ANV: DATE                      | E.   | XP. DATE                    | В       | ILL CYCLE |      | FILING    | FEE    |           | 140850      |            |
| S/C CC80                       | D    | ISTRICTS                    | NEX     | T BILL DA | ATE  | RENTAL    |        |           |             |            |
| MISC. DATA                     |      | U OF M                      | ACT     | TUAL UNI  | ITS  |           |        |           |             |            |
| NEW SERIAL NU                  | JMBE | R .                         | EFFECTI | VE DATE   |      | REIMBUR   | SE     |           |             |            |
| ASSIGNMENT:                    | СОМІ | PLETE AREA                  | ?       |           |      | OTHER     |        |           |             |            |
|                                |      |                             |         |           |      |           |        |           | REFUND      |            |
|                                |      | -                           |         |           |      | RETAIN    | IN UNE | ARNED A   | CCOUNT      |            |
| ASSIGNED AREA                  |      |                             |         | TOTAL     |      |           |        |           |             |            |
|                                |      |                             |         |           |      | REMARKS   | S:     |           |             |            |
| RETAINED AREA                  | -    |                             |         |           |      |           |        |           |             |            |
| \$                             | X    |                             |         |           |      |           |        |           |             |            |
| OF INTEREST?                   |      |                             |         |           |      |           |        |           |             |            |