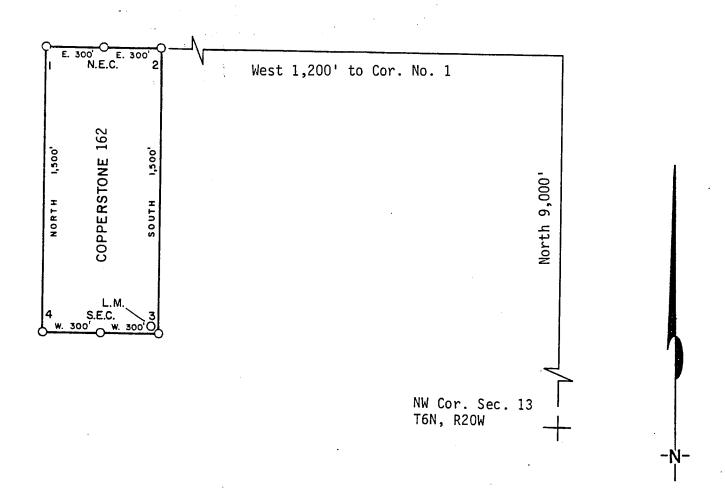

# UNITED STATES DEPARTMENT OF THE INTERIOR BUREAU OF LAND MANAGEMENT

No. 336014

DAJE

|                                |      | RECE                        | IPT .   | AND       | AC   | COUN      | TING   | ADV       | CE          |            |
|--------------------------------|------|-----------------------------|---------|-----------|------|-----------|--------|-----------|-------------|------------|
| MCL NOTICES                    | (85  |                             |         |           | JBJE | 75.62     |        |           |             | 1 770      |
| APPLICANT:  AMOCO - 7000 ENGLE | 5 Y  | NERALS<br>OSEMITE<br>D CO 8 | BT      | PO 80     | × 3  | 299       |        |           | W           |            |
| ASSIGNOR:                      | • 4  |                             |         |           |      | A SA      |        | ER IF DIF | FERENT THAN | APPLICANT: |
| SERIAL NUMBER                  | 44   | ASG                         | TYPE    | STATE     | ACR  | ES/UNITS  | RATE   | СТҮ       | FUND SYMBOL | AMOUNT     |
| RMMMEX 2 A M                   | C 16 | 418 thru                    | 1645    | 71 Cop    | per  | stone 162 | thru 3 | 15        |             |            |
| ANN/ DATE                      |      | 1                           | 9       |           |      | APF       |        | CTY       | FUND SYMBOL | AMOUNT     |
| ANV: DATE                      | E.   | XP. DATE                    | В       | ILL CYCLE |      | FILING    | FEE    |           | 140850      |            |
| S/C CC80                       | D    | ISTRICTS                    | NEX     | T BILL DA | ATE  | RENTAL    |        |           |             |            |
| MISC. DATA                     |      | U OF M                      | ACT     | TUAL UNI  | ITS  |           |        |           |             |            |
| NEW SERIAL NU                  | JMBE | R .                         | EFFECTI | VE DATE   |      | REIMBUR   | SE     |           |             |            |
| ASSIGNMENT:                    | СОМІ | PLETE AREA                  | ?       |           |      | OTHER     |        |           |             |            |
|                                |      |                             |         |           |      |           |        |           | REFUND      |            |
|                                |      | -                           |         |           |      | RETAIN    | IN UNE | ARNED A   | CCOUNT      |            |
| ASSIGNED AREA                  |      |                             |         | TOTAL     |      |           |        |           |             |            |
|                                |      |                             |         |           |      | REMARKS   | S:     |           |             |            |
| RETAINED AREA                  | -    |                             |         |           |      |           |        |           |             |            |
| \$                             | X    |                             |         |           |      |           |        |           |             |            |
| OF INTEREST?                   |      |                             |         |           |      |           |        |           |             |            |