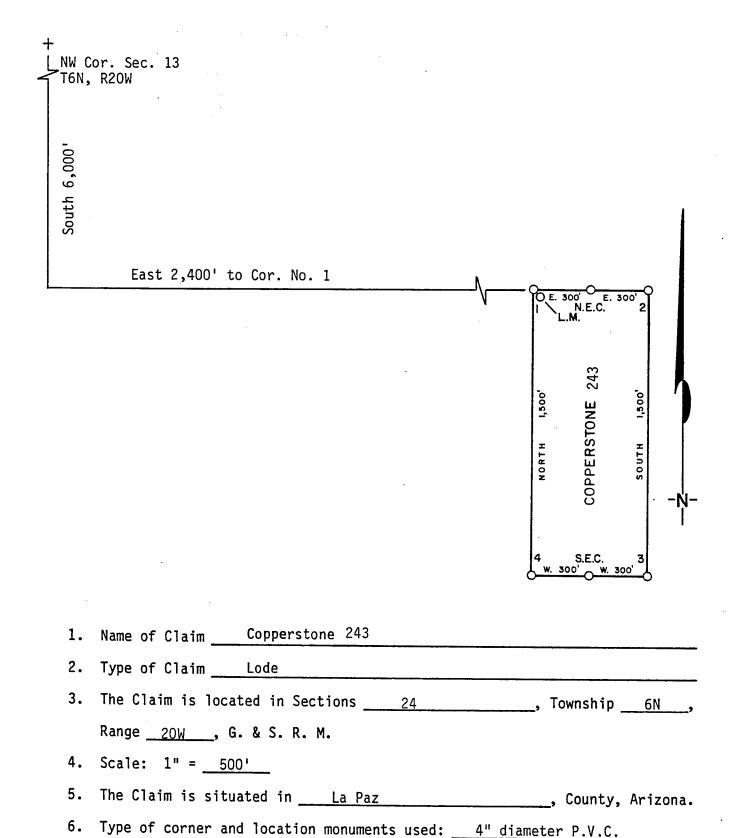

T                                              | C UFFICE               | P. 0                  | Box 3299                                          |
| <b>JUN</b> 131                                              | 1986                   | Engl                  | ewood, Colorado 80155                             |
| 7:45 A.ı                                                    |                        | By                    | Hans Ber                                          |
| PHOENIX, AF                                                 |                        |                       | •                                                 |

LND:A:BLM-01

#### PLAT OF LODE CLAIM

(To be Attached to Recorded Copy of Amended and Additional Certificate of Location Pursuant to A. R. S. & 27-203)



#### <u>Instructions</u> for Completion:

(i) If land is surveyed, a corner of the claim must be tied by a course and distance to a monument of the Public Land Survey; if the land is unsurveyed, a corner must be tied by course and distance to an established survey monument of a Maited States Course lished survey monument of a United States Government Agency or a United States Mineral Monument; if no such monuments are available, one corner of the claim must be tied by course and distance to some prominent natural object or other permanent monument as shown on TIN 13 1986 7:45 Plat.

PHOENIX, A(ii) North arrow must be shown on Plat.

(iii) Bearing and distances between corners must be shown on Plat.



INDEXED MICROFILMED

Said lode was located on February 26, 1982

Dated: March 10, 1982