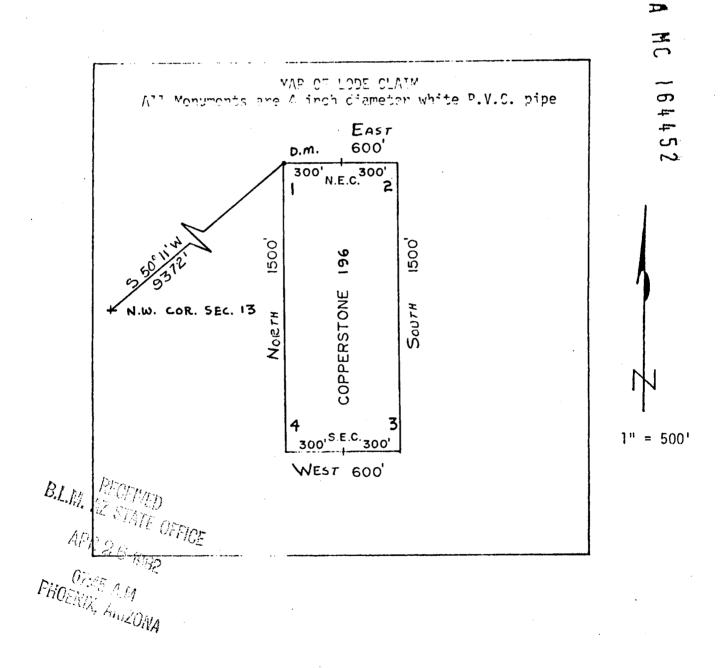

hence, Easr 300 feet to Corner 2; Thence, South 1500 feet to Corner 3; Thence, WEST 300 feet to the South End Center; Thence, WEST = feet to Corner 4; Thence, North 1500 feet to Corner 1, the point of beginning.



Said lode was located on February 25, 1982

Dated: March 10 , 1982

Amoco Minerals Company 7000 S. Yosemite Englewood, CO 80155

GLENYS E. SCHMITT

MI-ROFIL WED



300 feet to the South

300 feet to Corner 4;

End Center;

16.

Agent

1500 feet to Corner 1, the point of beginning.

Thence, East

Thence, EAST Thence, NORTH

Said lode was located on February 25, 1982

Dated: march 10 . 1982



Amoco Minerals

7000 S. Yosemit Englewood, CO 80155

Company

State of Artrons
County of Yums

I hereby certify that the within instrument
was filed and recorded at the request of

MARCO M



Said lode was located on February 25, 1982

Dated: March 10, , 1982

Amoco Minerals Company 7000 S. Yosemite Englewood, CO 80155

State of Arizons
County of Yuma

I hereby certify that the within Instrument
was filed and recorded at the request of

Docket

Page

Witness my hand and official seal the day
and year aforesaid.

GLENYS E. SCHMITT

County Recorder

Deputy Recorder



Said lode was located on February 25, 1982

Dated: march 10 . 1982

Amoco Minerals Company 7000 S. Yosemite Englewood, CO 80155

07659 Witness my hand and official seal the day and year aforesald. County Recorder

Deput Recorder

NEW RECORDER

Deput Recorder

sex feet to Corner 4;

1500 feet to Corner 1, the point of beginning.



Said lode was located on February 25, 1982

Dated: March 10 , 1982

Thence, EAST

Th