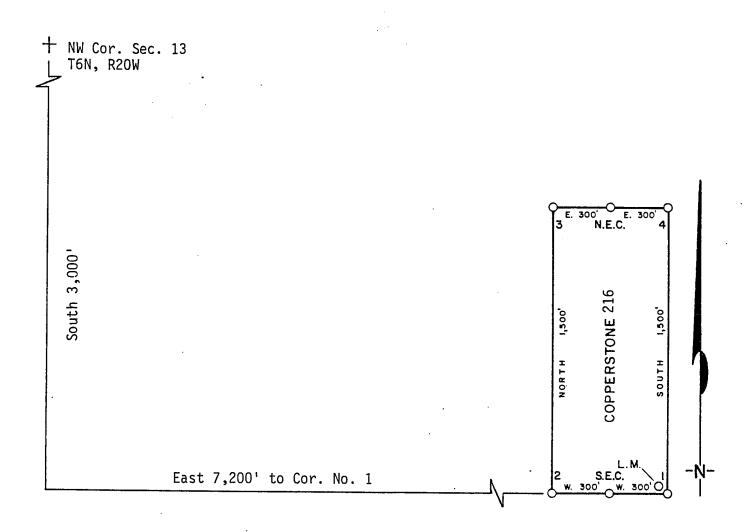

|

(To be Attached to Recorded Copy of Amended and Additional Certificate of Location Pursuant to A. R. S. & 27-203)



| 1. | Name of Claim    | Copperstone 216              |                    |                                       |
|----|------------------|------------------------------|--------------------|---------------------------------------|
| 2. | Type of Claim    | Lode                         |                    | · · · · · · · · · · · · · · · · · · · |
| 3. | The Claim is 1   | ocated in Sections <u>18</u> | , Township _       | 6N ,                                  |
|    | Range <u>19W</u> | , G. & S. R. M.              |                    |                                       |
| 4. | Scale: 1" = _    | 500'                         |                    |                                       |
| 5. | The Claim is s   | ituated in <u>La Paz</u>     | , County,          | Arizona.