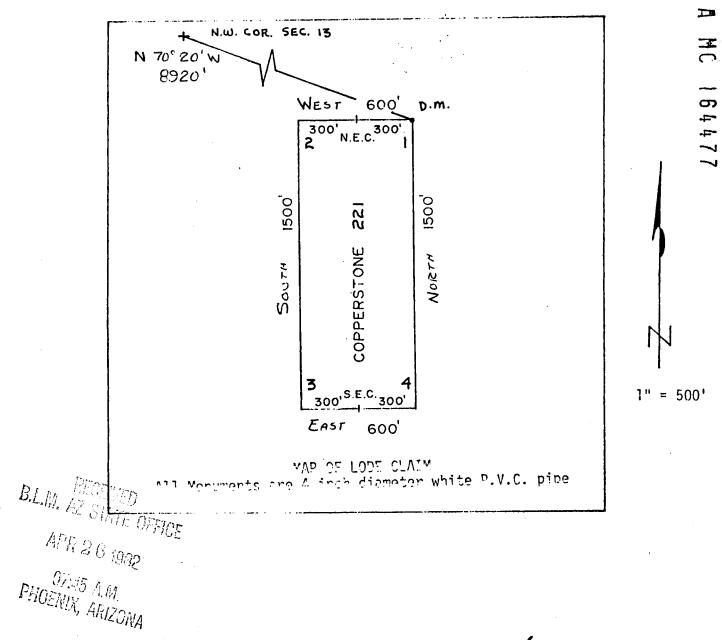

# UNITED STATES DEPARTMENT OF THE INTERIOR BUREAU OF LAND MANAGEMENT

No. 336014

DAJE

|                                |      | RECE                        | IPT .   | AND       | AC   | COUN      | TING   | ADV       | CE          |            |
|--------------------------------|------|-----------------------------|---------|-----------|------|-----------|--------|-----------|-------------|------------|
| MCL NOTICES                    | (85  |                             |         |           | JBJE | 75.62     |        |           |             | 1 770      |
| APPLICANT:  AMOCO - 7000 ENGLE | 5 Y  | NERALS<br>OSEMITE<br>D CO 8 | BT      | PO 80     | × 3  | 299       |        |           | W           |            |
| ASSIGNOR:                      | • 4  |                             |         |           |      | A SA      |        | ER IF DIF | FERENT THAN | APPLICANT: |
| SERIAL NUMBER                  | 44   | ASG                         | TYPE    | STATE     | ACR  | ES/UNITS  | RATE   | СТҮ       | FUND SYMBOL | AMOUNT     |
| RMMMEX 2 A M                   | C 16 | 418 thru                    | 1645    | 71 Cop    | per  | stone 162 | thru 3 | 15        |             |            |
| ANN/ DATE                      |      | 1                           | 9       |           |      | APF       |        | CTY       | FUND SYMBOL | AMOUNT     |
| ANV: DATE                      | E.   | XP. DATE                    | В       | ILL CYCLE |      | FILING    | FEE    |           | 140850      |            |
| S/C CC80                       | D    | ISTRICTS                    | NEX     | T BILL DA | ATE  | RENTAL    |        |           |             |            |
| MISC. DATA                     |      | U OF M                      | ACT     | TUAL UNI  | ITS  |           |        |           |             |            |
| NEW SERIAL NU                  | JMBE | R .                         | EFFECTI | VE DATE   |      | REIMBUR   | SE     |           |             |            |
| ASSIGNMENT:                    | СОМІ | PLETE AREA                  | ?       |           |      | OTHER     |        |           |             |            |
|                                |      |                             |         |           |      |           |        |           | REFUND      |            |
|                                |      | -                           |         |           |      | RETAIN    | IN UNE | ARNED A   | CCOUNT      |            |
| ASSIGNED AREA                  |      |                             |         | TOTAL     |      |           |        |           |             |            |
|                                |      |                             |         |           |      | REMARKS   | S:     |           |             |            |
| RETAINED AREA                  | -    |                             |         |           |      |           |        |           |             |            |
| \$                             | X    |                             |         |           |      |           |        |           |             |            |
| OF INTEREST?                   |      |                             |         |           |      |           |        |           |             |            |