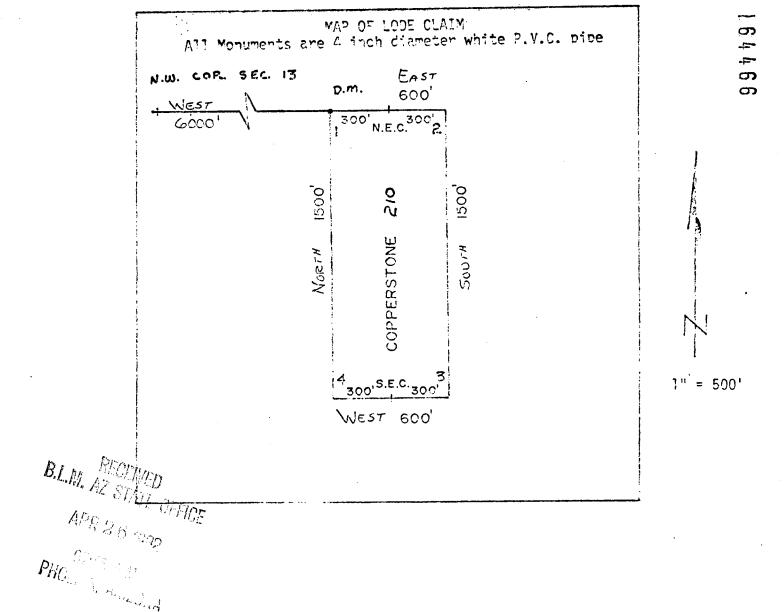

|
|    |                                                                                 |

## <u>Instructions for Completion:</u>

RECEIVED

RECEIVED

B.L.M. AZ STATE OFFICE unsurveyed, a corner must be tied by a course and distance to a monument of the Public Land Survey; if the land is lished surveyed, a corner must be tied by course and distance to an established survey monument of a United States Government Agency or a United States Mineral Monument; if no such monuments are available, one corner of the claim must be tied by course and distance to some prominent natural object or other permanent monument as shown on Plat.

PHOENIX, r(ii) North arrow must be shown on Plat.

(iii) Bearing and distances between corners must be shown on Plat.





Said lode was located on February 25, 1982

Dated: March 10, 1982

Amaco Minerals Company 7000 S. Yosen te

Agent

Englewood, CO 80155

07672

I hereby certify that the within instrument was filed and recorded at the request of

Witness my hand and official seal the day and year aforesaid.

GLENYS E. SCHMITT

County Resorder

Deputy Recorder

MISSOFILMED



### <u>ARIZONA</u>

## AMENDED AND ADDITIONAL CERTIFICATE OF LOCATION OF LOBE MINING CLAIM

|              | IS IS TO CERTIFY THATCyprus                                    |                         |                      |                    |
|--------------|----------------------------------------------------------------|-------------------------|----------------------|--------------------|
|              | $rac{pperstone \; \mathc