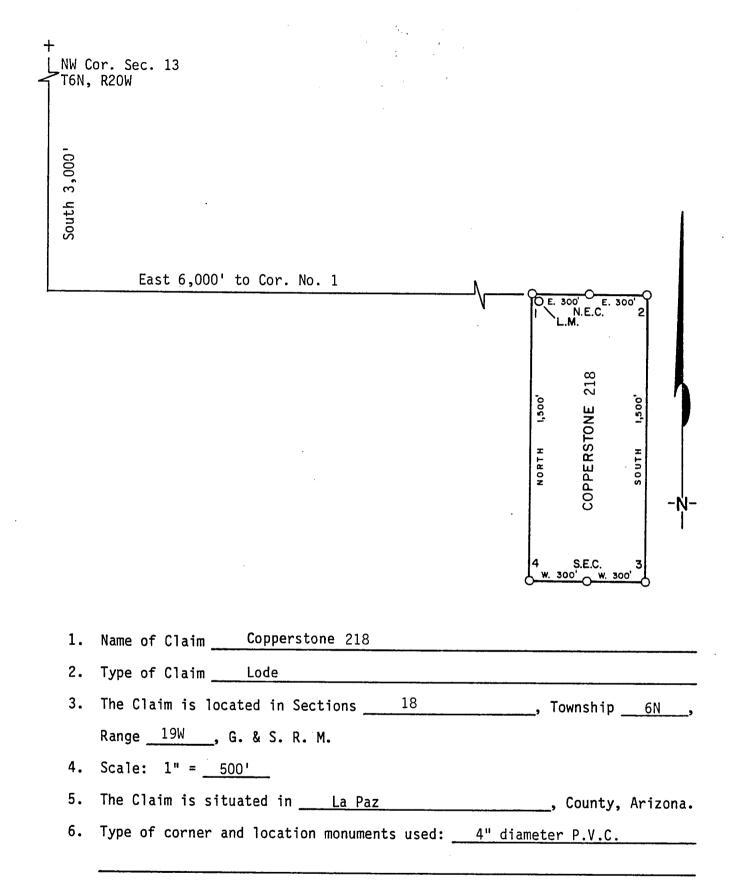

# UNITED STATES DEPARTMENT OF THE INTERIOR BUREAU OF LAND MANAGEMENT

No. 336014

DAJE

|                                |      | RECE                        | IPT .   | AND       | AC   | COUN      | TING   | ADV       | CE          |            |
|--------------------------------|------|-----------------------------|---------|-----------|------|-----------|--------|-----------|-------------|------------|
| MCL NOTICES                    | (85  |                             |         |           | JBJE | 75.62     |        |           |             | 1 770      |
| APPLICANT:  AMOCO - 7000 ENGLE | 5 Y  | NERALS<br>OSEMITE<br>D CO 8 | BT      | PO 80     | × 3  | 299       |        |           | W           |            |
| ASSIGNOR:                      | • 4  |                             |         |           |      | A SA      |        | ER IF DIF | FERENT THAN | APPLICANT: |
| SERIAL NUMBER                  | 44   | ASG                         | TYPE    | STATE     | ACR  | ES/UNITS  | RATE   | СТҮ       | FUND SYMBOL | AMOUNT     |
| RMMMEX 2 A M                   | C 16 | 418 thru                    | 1645    | 71 Cop    | per  | stone 162 | thru 3 | 15        |             |            |
| ANN/ DATE                      |      | 1                           | 9       |           |      | APF       |        | CTY       | FUND SYMBOL | AMOUNT     |
| ANV: DATE                      | E.   | XP. DATE                    | В       | ILL CYCLE |      | FILING    | FEE    |           | 140850      |            |
| S/C CC80                       | D    | ISTRICTS                    | NEX     | T BILL DA | ATE  | RENTAL    |        |           |             |            |
| MISC. DATA                     |      | U OF M                      | ACT     | TUAL UNI  | ITS  |           |        |           |             |            |
| NEW SERIAL NU                  | JMBE | R .                         | EFFECTI | VE DATE   |      | REIMBUR   | SE     |           |             |            |
| ASSIGNMENT:                    | СОМІ | PLETE AREA                  | ?       |           |      | OTHER     |        |           |             |            |
|                                |      |                             |         |           |      |           |        |           | REFUND      |            |
|                                |      | -                           |         |           |      | RETAIN    | IN UNE | ARNED A   | CCOUNT      |            |
| ASSIGNED AREA                  |      |                             |         | TOTAL     |      |           |        |           |             |            |
|                                |      |                             |         |           |      | REMARKS   | S:     |           |             |            |
| RETAINED AREA                  | -    |                             |         |           |      |           |        |           |             |            |
| \$                             | X    |                             |         |           |      |           |        |           |             |            |
| OF INTEREST?                   |      |                             |         |           |      |           |        |           |             |            |