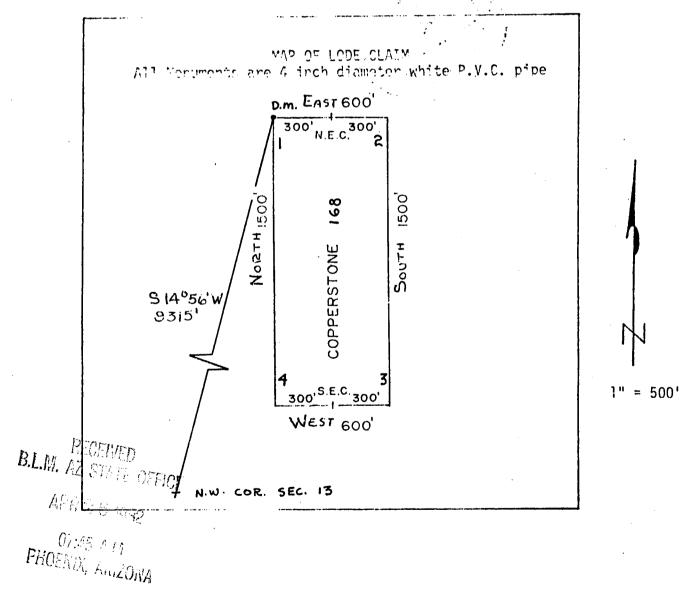

bears |
| 5 14° 56' W , 9315                            | feet;                                                        |
| Thence, East                                  | 300 feet to the North End Center;                            |
| Thence, East                                  | ತ್ರ್ feet to Corner 2;                                       |
| Thence, source                                | 1500 feet to Corner 3;                                       |
| inence, \ \ \ \ \ \ \ \ \ \ \ \ \ \ \ \ \ \ \ | ತರಂ feet to the Sour# End Center;                            |
| Thence, WEST                                  | 300 feet to Corner 4;                                        |
| Thence, Non-                                  | 1500 feet to Corner 1, the point of beginning.               |



Said lode was located on February 25 , 1982

Dated: march 10 , 1982

Amoco Minerals Company 7000 S. Yosemite Englewood, CO 80155

## · INDEXED

state of Arizona
County of Yuma

I hereby certify that the within instrument
was filed and recorded at the request of

Witness my hand and official seal the day and year aforesaid.

SCHMITT

County Recorder

Deputy Recorder

Deputy Recorder

NICROFIL WED

### AMENDED AND ADDITIONAL CERTIFICATE OF LOCATION OF LODE MINING CLAIM

| THIS IS TO (           | CERTIFY THATC       | yprus Mines Co    | rporation     | , a co             | rporation, o | wner of       |
|------------------------|---------------------|-------------------|---------------|--------------------|--------------|---------------|
| the <u>Copperstone</u> | 169 Lode Minin      | g