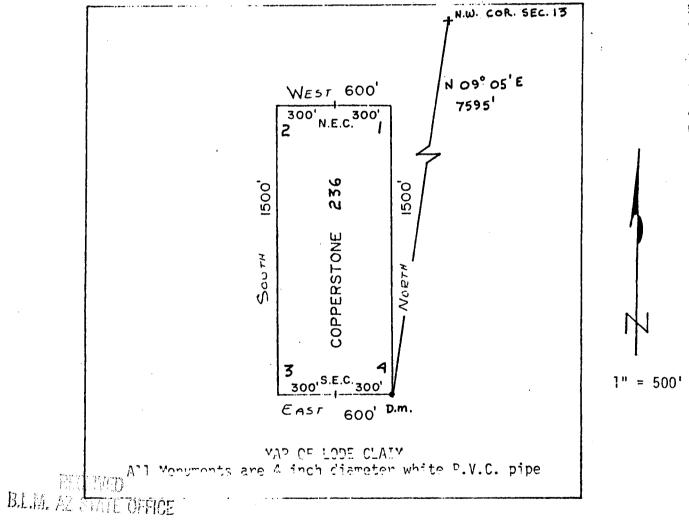

# UNITED STATES DEPARTMENT OF THE INTERIOR BUREAU OF LAND MANAGEMENT

No. 336014

DAJE

|                                |      | RECE                        | IPT .   | AND       | AC   | COUN      | TING   | ADV       | CE          |            |
|--------------------------------|------|-----------------------------|---------|-----------|------|-----------|--------|-----------|-------------|------------|
| MCL NOTICES                    | (85  |                             |         |           | JBJE | 75.62     |        |           |             | 1 770      |
| APPLICANT:  AMOCO - 7000 ENGLE | 5 Y  | NERALS<br>OSEMITE<br>D CO 8 | BT      | PO 80     | × 3  | 299       |        |           | W           |            |
| ASSIGNOR:                      | • 4  |                             |         |           |      | A SA      |        | ER IF DIF | FERENT THAN | APPLICANT: |
| SERIAL NUMBER                  | 44   | ASG                         | TYPE    | STATE     | ACR  | ES/UNITS  | RATE   | СТҮ       | FUND SYMBOL | AMOUNT     |
| RMMMEX 2 A M                   | C 16 | 418 thru                    | 1645    | 71 Cop    | per  | stone 162 | thru 3 | 15        |             |            |
| ANN/ DATE                      |      | 1                           | 9       |           |      | APF       |        | CTY       | FUND SYMBOL | AMOUNT     |
| ANV: DATE                      | E.   | XP. DATE                    | В       | ILL CYCLE |      | FILING    | FEE    |           | 140850      |            |
| S/C CC80                       | D    | ISTRICTS                    | NEX     | T BILL DA | ATE  | RENTAL    |        |           |             |            |
| MISC. DATA                     |      | U OF M                      | ACT     | TUAL UNI  | ITS  |           |        |           |             |            |
| NEW SERIAL NU                  | JMBE | R .                         | EFFECTI | VE DATE   |      | REIMBUR   | SE     |           |             |            |
| ASSIGNMENT:                    | СОМІ | PLETE AREA                  | ?       |           |      | OTHER     |        |           |             |            |
|                                |      |                             |         |           |      |           |        |           | REFUND      |            |
|                                |      | -                           |         |           |      | RETAIN    | IN UNE | ARNED A   | CCOUNT      |            |
| ASSIGNED AREA                  |      |                             |         | TOTAL     |      |           |        |           |             |            |
|                                |      |                             |         |           |      | REMARKS   | S:     |           |             |            |
| RETAINED AREA                  | -    |                             |         |           |      |           |        |           |             |            |
| \$                             | X    |                             |         |           |      |           |        |           |             |            |
| OF INTEREST?                   |      |                             |         |           |      |           |        |           |             |            |