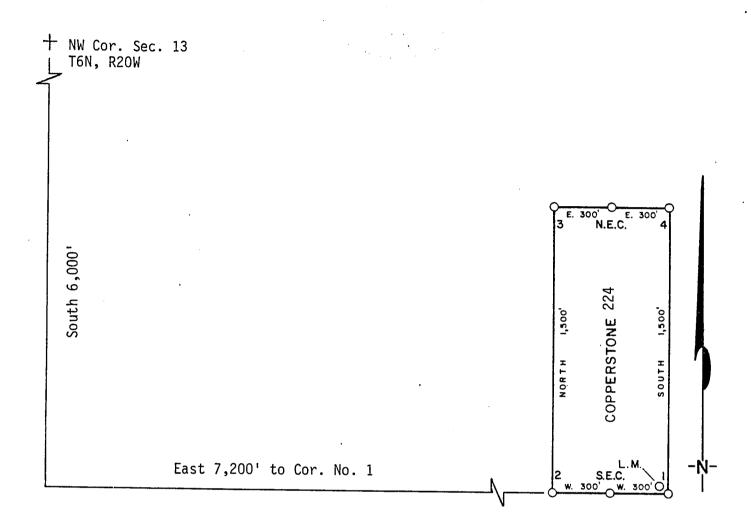

# UNITED STATES DEPARTMENT OF THE INTERIOR BUREAU OF LAND MANAGEMENT

No. 336014

DAJE

|                                |      | RECE                        | IPT .   | AND       | AC   | COUN      | TING   | ADV       | CE          |            |
|--------------------------------|------|-----------------------------|---------|-----------|------|-----------|--------|-----------|-------------|------------|
| MCL NOTICES                    | (85  |                             |         |           | JBJE | 75.62     |        |           |             | 1 770      |
| APPLICANT:  AMOCO - 7000 ENGLE | 5 Y  | NERALS<br>OSEMITE<br>D CO 8 | BT      | PO 80     | × 3  | 299       |        |           | W           |            |
| ASSIGNOR:                      | • 4  |                             |         |           |      | A SA      |        | ER IF DIF | FERENT THAN | APPLICANT: |
| SERIAL NUMBER                  | 44   | ASG                         | TYPE    | STATE     | ACR  | ES/UNITS  | RATE   | СТҮ       | FUND SYMBOL | AMOUNT     |
| RMMMEX 2 A M                   | C 16 | 418 thru                    | 1645    | 71 Cop    | per  | stone 162 | thru 3 | 15        |             |            |
| ANN/ DATE                      |      | 1                           | 9       |           |      | APF       |        | CTY       | FUND SYMBOL | AMOUNT     |
| ANV: DATE                      | E.   | XP. DATE                    | В       | ILL CYCLE |      | FILING    | FEE    |           | 140850      |            |
| S/C CC80                       | D    | ISTRICTS                    | NEX     | T BILL DA | ATE  | RENTAL    |        |           |             |            |
| MISC. DATA                     |      | U OF M                      | ACT     | TUAL UNI  | ITS  |           |        |           |             |            |
| NEW SERIAL NU                  | JMBE | R .                         | EFFECTI | VE DATE   |      | REIMBUR   | SE     |           |             |            |
| ASSIGNMENT:                    | СОМІ | PLETE AREA                  | ?       |           |      | OTHER     |        |           |             |            |
|                                |      |                             |         |           |      |           |        |           | REFUND      |            |
|                                |      | -                           |         |           |      | RETAIN    | IN UNE | ARNED A   | CCOUNT      |            |
| ASSIGNED AREA                  |      |                             |         | TOTAL     |      |           |        |           |             |            |
|                                |      |                             |         |           |      | REMARKS   | S:     |           |             |            |
| RETAINED AREA                  | -    |                             |         |           |      |           |        |           |             |            |
| \$                             | X    |                             |         |           |      |           |        |           |             |            |
| OF INTEREST?                   |      |                             |         |           |      |           |        |           |             |            |