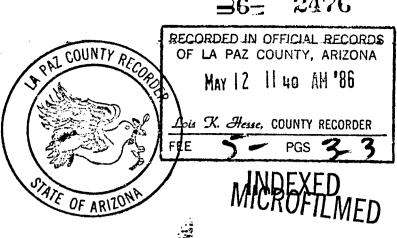

|

#### PLAT OF LODE CLAIM

(To be Attached to Recorded Copy of Amended and Additional Certificate of Location Pursuant to A. R. S. & 27-203)



### <u>Instructions for Completion:</u>

RECEIVED and distance to a monument of the Public Land Survey; if the land is B.L.M. AZ STATE DEFICURSURVEYED, a corner must be tied by course and distance to an established survey monument of a United States Government Agency or a United States Mineral Monument; if no such monuments are available, one corner of the claim must be tied by course and distance to some prominent natural object or other permanent monument as shown on PHOENIX ABLIEVED.

PHOENIX, A Rigity North arrow must be shown on Plat.

(iii) Bearing and distances between corners must be shown on Plat.





Said lode was located on February 26., 1982

Dated: *March* /o . 1982

Annoco Minerals Company

Agent

Amoco Minerals Company 7000 S. Yosemice Englewood, CO 80155 07704 MIDEXED

State of Arizona County of Yuma

I hereby certify that the within instrument was filed and recorded at the request of

was filed and recorded at the request of

Docket 127

Witness my hand and official seal the day and year of resultd.

GLETTO E. SCHMITT

County Recorder

Deputy Recorder

MITROFILMED



### <u>ARIZONA</u>

# AMENDED AND ADDITIONAL CERTIFICATE OF LOCATION OF LODE MINING CLAIM

| THE TO SERVICE THAT                                         | Common Minos Co        | onnonation            | a corporation, owner of                           |
|--------------------------------------------------------