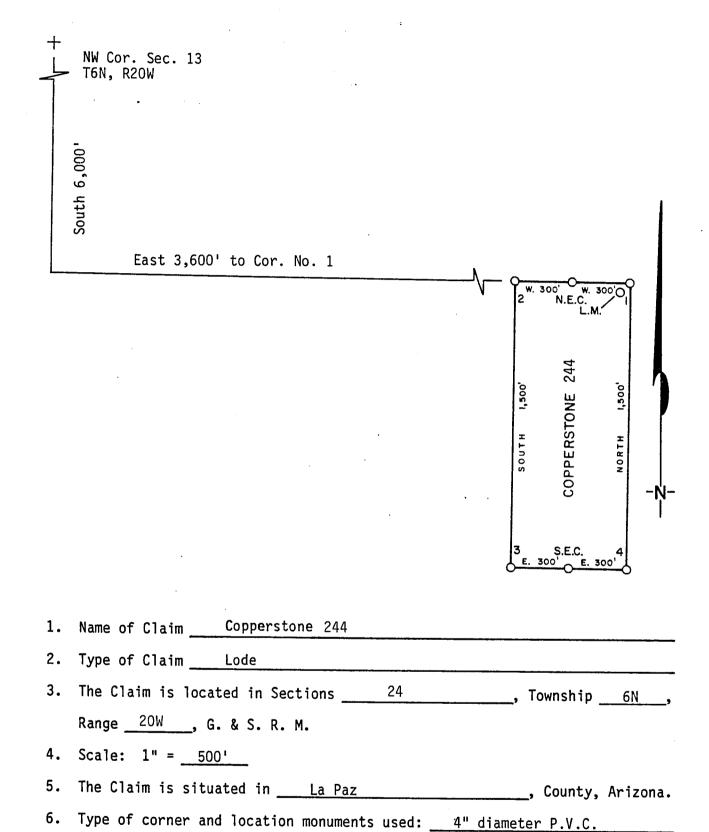

|
| B.L.M. AZ STA                            | ATE OFFICE            | conton(c) Cunnuc Minos              | Corporation           |
| ·                                        |                       | cator(s) <u>Cyprus Mines</u>        |                       |
| JUN 13                                   | 1986                  | P. O. Box 329                       | olorado 80155         |
| 7:45 A                                   |                       | By Hans                             |                       |
| PHOENIX,                                 | ARIZONA               | by Trunn                            | , rigerio             |

#### PLAT OF LODE CLAIM

(To be Attached to Recorded Copy of Amended and Additional Certificate of Location Pursuant to A. R. S. & 27-203)



### Instructions for Completion:

RECEIVED If land is surveyed, a corner of the claim must be tied by a course and distance to a monument of the Public Land Survey; if the land is B.L.M. AZ STATE DEFIGINGUATED A corner must be tied by course and distance to an established survey monument of a United States Government Agency or a United States Mineral Monument; if no such monuments are available, one corner of the claim must be tied by course and distance to some prominent natural object or other permanent monument as shown on PHOENIX, ARIZDIA Plat.

(ii) North arrow must be shown on Plat.

(iii) Bearing and distances between corners must be shown on Plat.



| DKT 1276 FACE 518                                                          |             |                    |