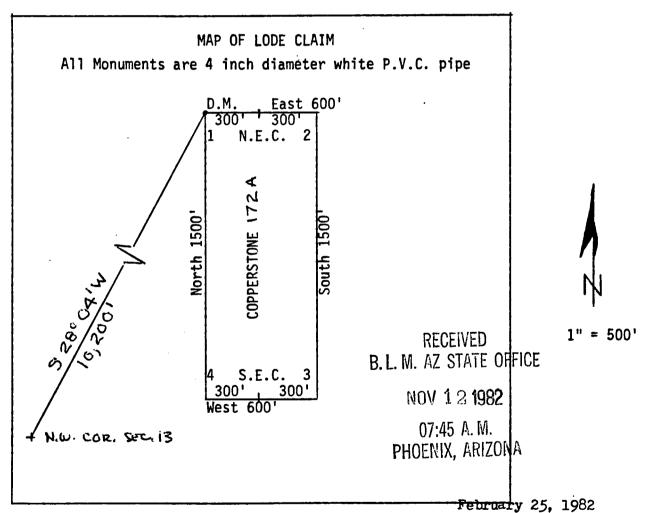

unning East from the discovery notice and 1500 feet running South from the discovery notice, and all veins, lodes, ledges, deposits and surface ground within the lines of said claim, situated in the Plamosa Mining District, County of Yuma and State of Arizona, located in the

T 6N., R 19W., G&S R. M., and described by the metes and bounds as follows, to wit: Beginning at Corner No. 1; Whence the N.W. Corner of Section 13, T6N., R 20W., bears 300 feet to the North End Center; 5 28° 04'W AMC 164428 Thence, East Thence, East 300 feet to Corner 2; Thence, South 1500 feet to Corner 3; 300 feet to the South End Center; Thence, West Thence, West 300 feet to Corner 4; Thence, North 1500 feet to Corner 1; the point of beginning.

This Amended Notice of Location is made to include additional land.



This is an Amendment to the Copperstone 172 lode claim, located and of record in Book 1276, Page 373, in the Office of the Recorder of Yuma County.

Said lode was discovered on February 25,1982.

Said lode was located on February 25,1982.

Dated: November 1, 1982.

AMOCO MINERALS COMPANY

G Kelsey

State of Arizona
County of Yuma

I hereby certify that the within instrument
was filed and recorded at the request of

ISB2 NOV | PM 4

Docket 30C

Page 75-79

Witness my hand and official seal the day
and year aforesald.

GLENYS E. SCHMITT

County Recorder

Deputy Recorder

Wire Miller

### **AMENDED**

### LOCATION NOTICE

KNOW ALL MEN BY THESE PRESENTS, that G. L. Kelsey, as Agent for Amoco Minerals Company, 7000 So. Yosemite, Box 3299, Englewood, CO. 80155 has located the Copperstone 172 A