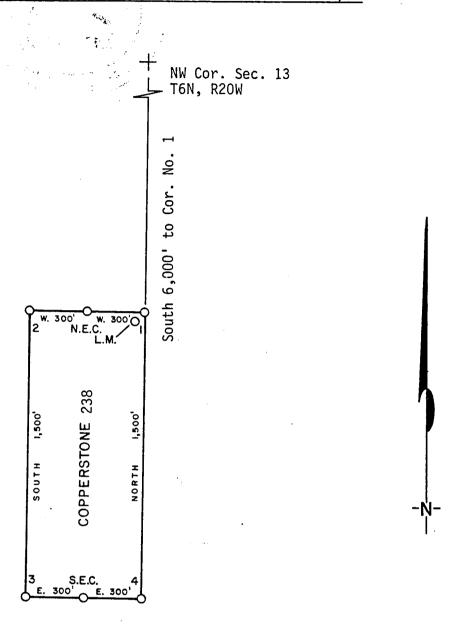

u <u>t</u>    | ` , ,           |             | x 3299                                  |               |        |
|                            | JUN 1 3 1986               | 3               | •               |             | d, Colorado                             |               |        |
|                            | 7:45 A.M.                  |                 | •               |             | no 151                                  |               | ٦t     |
|                            | PHOENIX, ARIZO             |                 |                 | <del></del> |                                         | <del></del>   |        |

LND:A:BLM-01

### PLAT OF LODE CLAIM

(To be Attached to Recorded Copy of Amended and Additional Certificate of Location Pursuant to A. R. S. & 27-203)



| 1. | Name of Claim  | Copperstone 238          | ·····    |                   |          |
|----|----------------|--------------------------|----------|-------------------|----------|
| 2. | Type of Claim  | Lode                     |          |                   |          |
| 3. | The Claim is 1 | ocated in Sections       | 23       | , Township _      | 6N_,     |
|    | Range 20W      | , G. & S. R. M.          |          |                   |          |
| 4. | Scale: 1" =    | 500'                     |          |                   |          |
| 5. | The Claim is s | ituated in <u>La Paz</u> |          | , County,         | Arizona. |
| 6. | Type of corner | and location monuments   | s used:4 | " diameter P.V.C. |          |
|    |                |                          |