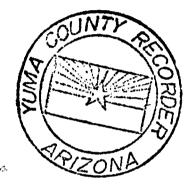

District, County of Yuma and State of Arizona, located in the SE 1/4, SEC. 1, NE 1/4, SEC. 12, R. ZO. W. & Sw 1/4, SEC. 10 & NW 1/4, R.M., and described by the metes and bounds as follows,

T 6N., R 19 W., G&S to-wit:

Beginning at Corner No. 1; Whence the N.W. Corner of Section 13, Ton., R 20W., bears

38° 39'W , 7684 feet; Thence, East

300 feet to the NORTH End Center; Thence, East 300 feet to Corner 2; Thence, Scoth 1500 feet to Corner 3;

Thence, West 300 feet to the South End Center;

Thence, WEST 300 feet to Corner 4;

1500 feet to Corner 1, the point of beginning. Thence, NORTH



Said lode was located on February 25., 1982

Dated: March 10 , 1982

Amoco Minerals Company 7000 S. Yosemite Englewood, CO 80155

07654

GLENYS E. SCHMITT

Geunly Recorder

Deputy Recorder

MITROFILMED



R.M., and described by the metes and bounds as follows, T 6N., R 19 W., G&S to-wit:

Beginning at Corner No. 1; Whence the N.W. Corner of Section 13, T6N., R 20W., bears

-----

<u>5 45° 00' W</u> , <u>8485</u> feet; Thence, Wasr <u>300</u> f 300 feet to the North End Center;

Thence, WEST 3∞ feet to Corner 2; Thence, South 1500 feet to Corner 3;

SW 14, SEC 6 4 NW 14, SEC 7,

300 feet to the SourH End Center;

Thence, East Thence, East ₃∞ feet to Corner 4;

1500 feet to Corner 1, the point of beginning. Thence, NORTH



Said lode was located on February 25 ... , 1982

Dated: march 10 . 1982

Amoco Minerals Company 7000 S. Yosemite Englewood, CO 80155

07655

GLENYS E. SCHMITT

KNOW ALL MEN BY THESE PRESERT that Brad Mellington, as Act for Amoco Minerals has located the Copperstone 194 t