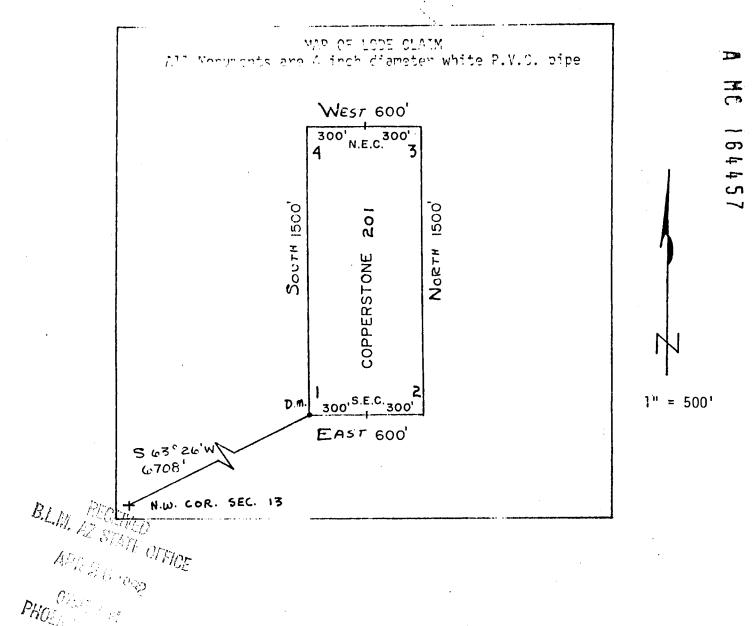

o-wit: Beginning at Corner No. 1; Whence the N.W. Corner of Section 13, T6N., R 20W., bears 5 67° 22' W , 7800 feet; Thence, Wesr 300 f Boo feet to the SourH End Center; Thence, WEST ₃co feet to Corner 2; Thence, NORTH 1500 feet to Corner 3; Thence, EAST 300 feet to the North End Center; Thence, East 1500 feet to Corner 4; the point of beginning. Thence, South



Said lode was located on February 25, 1982

Dated: March 10 , 1982

Amoco Minerals Company 7000 S. Yosemite Englewood, CO 80155

DEXED

State of Arizona

07662

I hereby certify that the within instrument was filed and recorded at the request of

IGRAPH 13 PM

Docket 376

Witness my hand and official seal the day and year aforesaid.

GLENYS E. SCHMITT

County Recorder

Deputy Recorder

WIND TO THE TOTAL OF THE PARTY OF THE PARTY



Said lode was located on February 25 , 1982

Dated: March 10 , 1982

Amoco Minerals 7000 S. Yosemite

Englewood, CO 80155

## MIDEXED

| State of Arizona County of Yuma  I hereby certify that the within instrument was filed and recorded at the request of