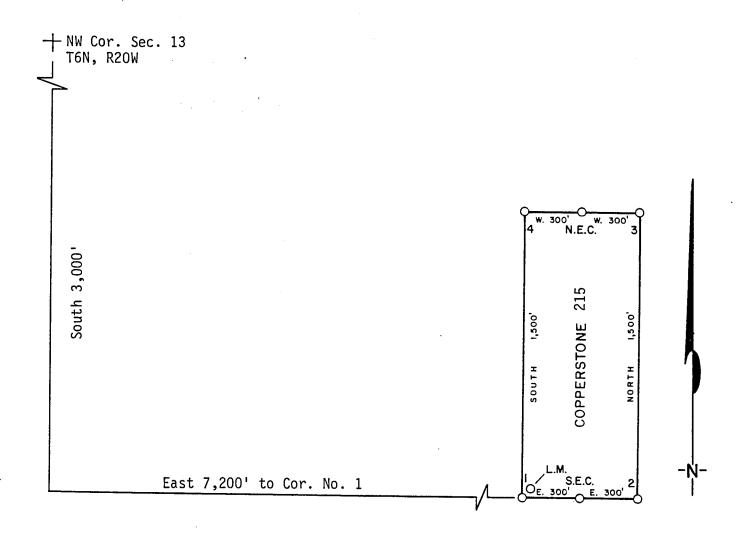

d, and for the purpose of correcting any error, irregularity, omission, incompleteness or defect, if any, which may have existed or may exist in the original location or record thereof, and is made without waiver, abandonment or release of any rights acquired or held under or by virtue of said original location and to secure all the benefits of the mining law. In the event said original location is found to be void, or ineffective for any reason, then this location shall be an original location and this certificate an original certificate.  DATED AND POSTED on the around the 411 day of April , 1986.  B.L.M. AZ STATE OFFICE Locator(s) Cyprus Mines Corporation                |

(To be Attached to Recorded Copy of Amended and Additional Certificate of Location Pursuant to A. R. S. & 27-203)



| 1. | Name of Claim _ | Copperstone 215              |                        |
|----|-----------------|------------------------------|------------------------|
| 2. | Type of Claim _ | Lode                         |                        |
| 3. | The Claim is lo | ocated in Sections18         | , Township <u>6N</u> , |
|    | Range 19W       | G. & S. R. M.                |                        |
| 4. | Scale: 1" =     | 500'                         |                        |
| 5. | The Claim is si | tuated in <u>La Paz</u>      | , County, Arizona.     |
| 6. | Type of corner  | and location monuments used: | 4" diameter P.V.C.     |
|    |                 |                              |                        |
|    |                 |                              |