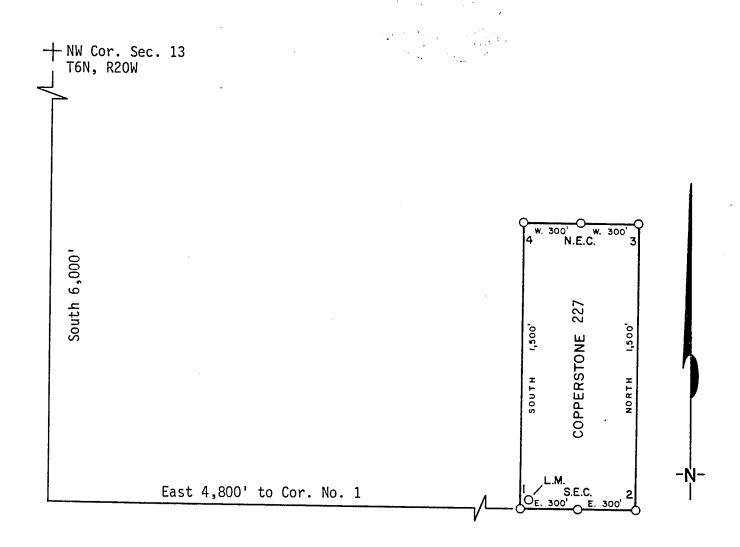

# UNITED STATES DEPARTMENT OF THE INTERIOR BUREAU OF LAND MANAGEMENT

No. 336014

DAJE

|                                |      | RECE                        | IPT .   | AND       | AC   | COUN      | TING   | ADV       | CE          |            |
|--------------------------------|------|-----------------------------|---------|-----------|------|-----------|--------|-----------|-------------|------------|
| MCL NOTICES                    | (85  |                             |         |           | JBJE | 75.62     |        |           |             | 1 770      |
| APPLICANT:  AMOCO - 7000 ENGLE | 5 Y  | NERALS<br>OSEMITE<br>D CO 8 | BT      | PO 80     | × 3  | 299       |        |           | W           |            |
| ASSIGNOR:                      | • 4  |                             |         |           |      | A SA      |        | ER IF DIF | FERENT THAN | APPLICANT: |
| SERIAL NUMBER                  | 44   | ASG                         | TYPE    | STATE     | ACR  | ES/UNITS  | RATE   | СТҮ       | FUND SYMBOL | AMOUNT     |
| RMMMEX 2 A M                   | C 16 | 418 thru                    | 1645    | 71 Cop    | per  | stone 162 | thru 3 | 15        |             |            |
| ANN/ DATE                      |      | 1                           | 9       |           |      | APF       |        | CTY       | FUND SYMBOL | AMOUNT     |
| ANV: DATE                      | E.   | XP. DATE                    | В       | ILL CYCLE |      | FILING    | FEE    |           | 140850      |            |
| S/C CC80                       | D    | ISTRICTS                    | NEX     | T BILL DA | ATE  | RENTAL    |        |           |             |            |
| MISC. DATA                     |      | U OF M                      | ACT     | TUAL UNI  | ITS  |           |        |           |             |            |
| NEW SERIAL NU                  | JMBE | R .                         | EFFECTI | VE DATE   |      | REIMBUR   | SE     |           |             |            |
| ASSIGNMENT:                    | СОМІ | PLETE AREA                  | ?       |           |      | OTHER     |        |           |             |            |
|                                |      |                             |         |           |      |           |        |           | REFUND      |            |
|                                |      | -                           |         |           |      | RETAIN    | IN UNE | ARNED A   | CCOUNT      |            |
| ASSIGNED AREA                  |      |                             |         | TOTAL     |      |           |        |           |             |            |
|                                |      |                             |         |           |      | REMARKS   | S:     |           |             |            |
| RETAINED AREA                  | -    |                             |         |           |      |           |        |           |             |            |
| \$                             | X    |                             |         |           |      |           |        |           |             |            |
| OF INTEREST?                   |      |                             |         |           |      |           |        |           |             |            |