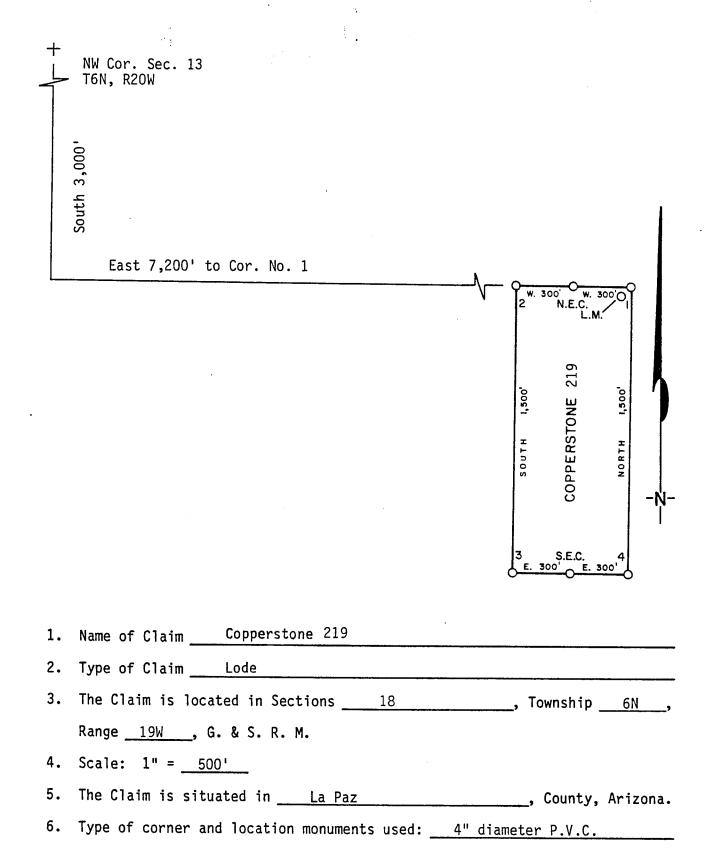

# UNITED STATES DEPARTMENT OF THE INTERIOR BUREAU OF LAND MANAGEMENT

No. 336014

DAJE

|                                |      | RECE                        | IPT .   | AND       | AC   | COUN      | TING   | ADV       | CE          |            |
|--------------------------------|------|-----------------------------|---------|-----------|------|-----------|--------|-----------|-------------|------------|
| MCL NOTICES                    | (85  |                             |         |           | JBJE | 75.62     |        |           |             | 1 770      |
| APPLICANT:  AMOCO - 7000 ENGLE | 5 Y  | NERALS<br>OSEMITE<br>D CO 8 | BT      | PO 80     | × 3  | 299       |        |           | W           |            |
| ASSIGNOR:                      | • 4  |                             |         |           |      | A SA      |        | ER IF DIF | FERENT THAN | APPLICANT: |
| SERIAL NUMBER                  | 44   | ASG                         | TYPE    | STATE     | ACR  | ES/UNITS  | RATE   | СТҮ       | FUND SYMBOL | AMOUNT     |
| RMMMEX 2 A M                   | C 16 | 418 thru                    | 1645    | 71 Cop    | per  | stone 162 | thru 3 | 15        |             |            |
| ANN/ DATE                      |      | 1                           | 9       |           |      | APF       |        | CTY       | FUND SYMBOL | AMOUNT     |
| ANV: DATE                      | E.   | XP. DATE                    | В       | ILL CYCLE |      | FILING    | FEE    |           | 140850      |            |
| S/C CC80                       | D    | ISTRICTS                    | NEX     | T BILL DA | ATE  | RENTAL    |        |           |             |            |
| MISC. DATA                     |      | U OF M                      | ACT     | TUAL UNI  | ITS  |           |        |           |             |            |
| NEW SERIAL NU                  | JMBE | R .                         | EFFECTI | VE DATE   |      | REIMBUR   | SE     |           |             |            |
| ASSIGNMENT:                    | СОМІ | PLETE AREA                  | ?       |           |      | OTHER     |        |           |             |            |
|                                |      |                             |         |           |      |           |        |           | REFUND      |            |
|                                |      | -                           |         |           |      | RETAIN    | IN UNE | ARNED A   | CCOUNT      |            |
| ASSIGNED AREA                  |      |                             |         | TOTAL     |      |           |        |           |             |            |
|                                |      |                             |         |           |      | REMARKS   | S:     |           |             |            |
| RETAINED AREA                  | -    |                             |         |           |      |           |        |           |             |            |
| \$                             | X    |                             |         |           |      |           |        |           |             |            |
| OF INTEREST?                   |      |                             |         |           |      |           |        |           |             |            |